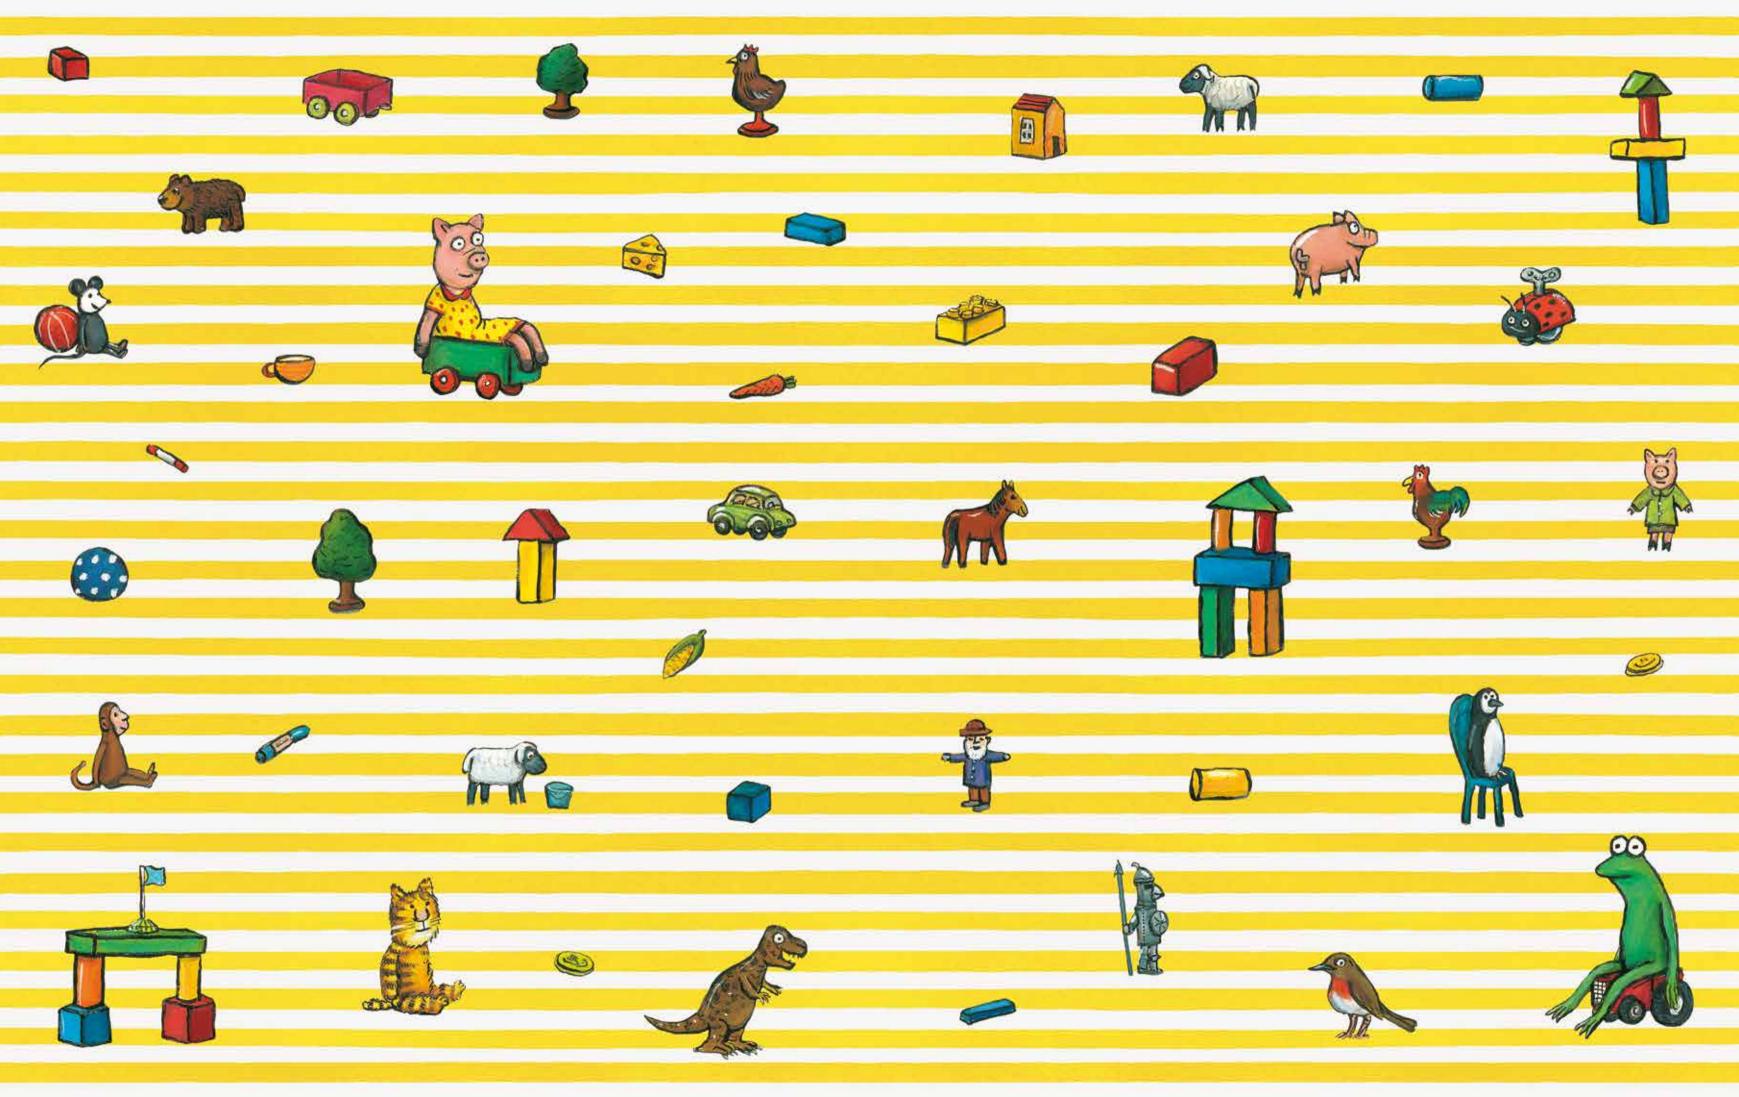

## Pip and Posy Look and Say

Axel Scheffler

tree

scooter be

slide

snail

see-saw

rocker

fish

pigeon

helmet

poster

bicycle

frog

house

pushchair spade

bucket

pear

broom

leaf

watering can

sledge

hat

robin

glasses

boots gloves

scarf

door handle

keys

vase

letter

car

train

sheep

horse

cat

building block

bear

dinosaur

cake

egg

carrot

spoon

curtains

light switch

doormat

coat hooks armchair

pig

fireplace crocodile painting

penguin

elephant

cupboard giraffe

ball

nest

window

shampoo

potty

toothpaste

toilet roll