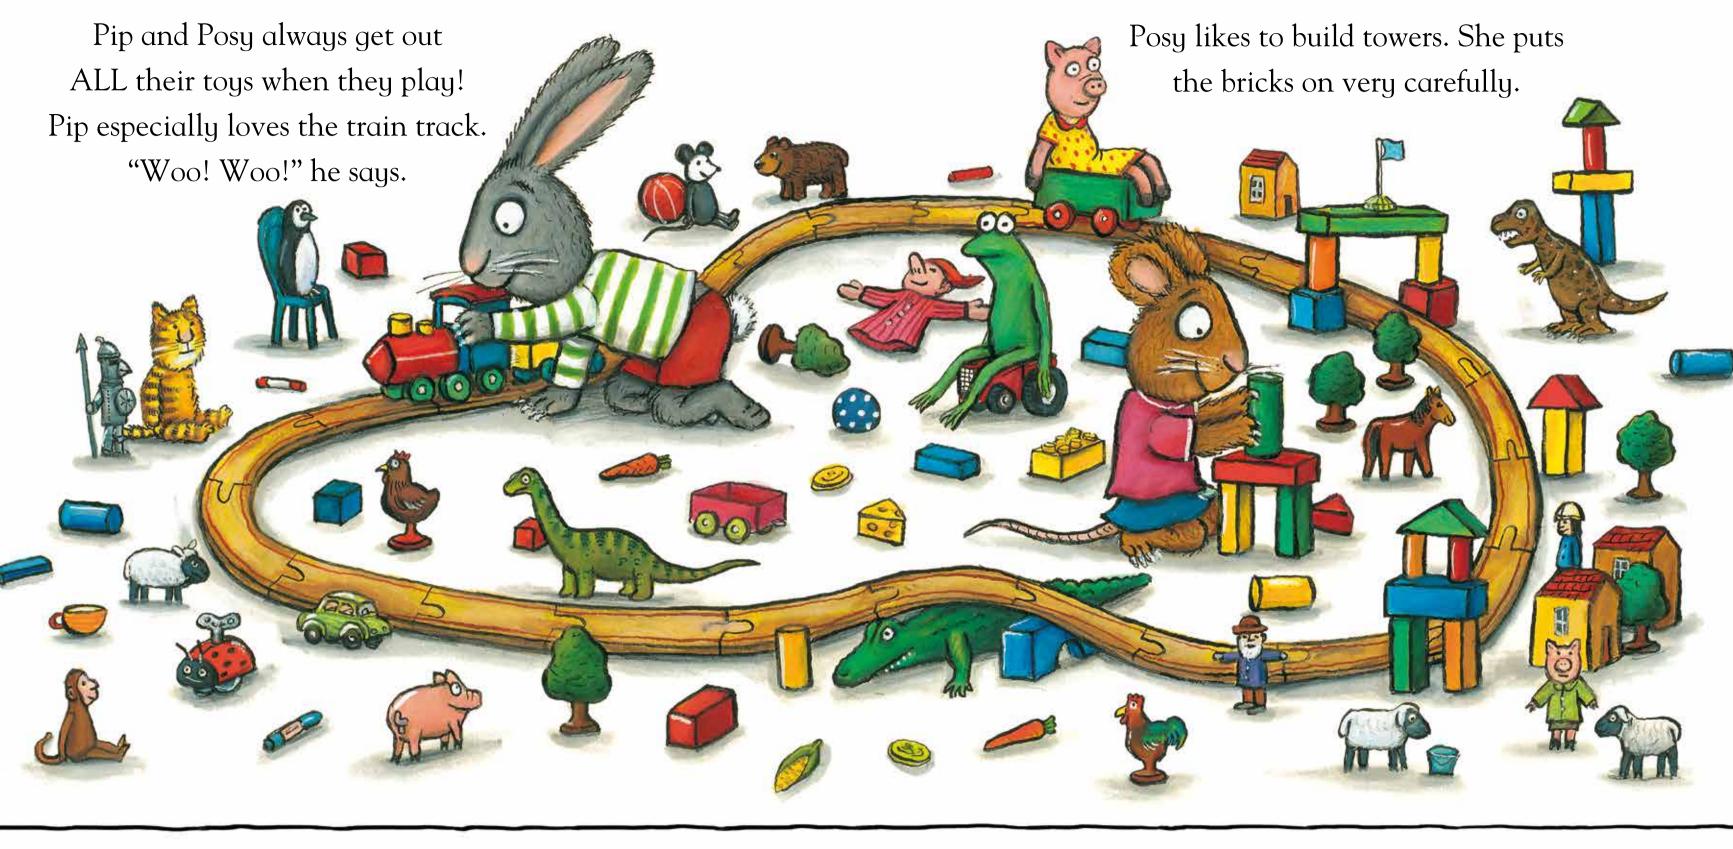

han that in which it is published.

No part of this publication may be reproduced, stored in a retrieval system, or transmitted in any form or by any means

(electronic, mechanical, photocopying, recording or otherwise) without the prior written permission of Nosy Crow Ltd.

A CIP catalogue record for this book is available from the British Library.

Printed in China

135798642

## Pip and Posy Look and Say



Axel Scheffler



















tree







scooter be

slide

snail

see-saw

rocker

















fish





pigeon

helmet

poster

bicycle





















frog

house

pushchair spade

bucket





















pear

broom

leaf

watering can









sledge















hat

robin

glasses

boots gloves

scarf























door handle

keys

vase

letter









car





train









sheep

horse

cat

building block

bear

dinosaur























cake

egg

carrot

spoon





















curtains

light switch

doormat

coat hooks armchair

















pig









fireplace crocodile painting

penguin

elephant

cupboard giraffe























ball

nest

window























shampoo

potty

toothpaste

toilet roll