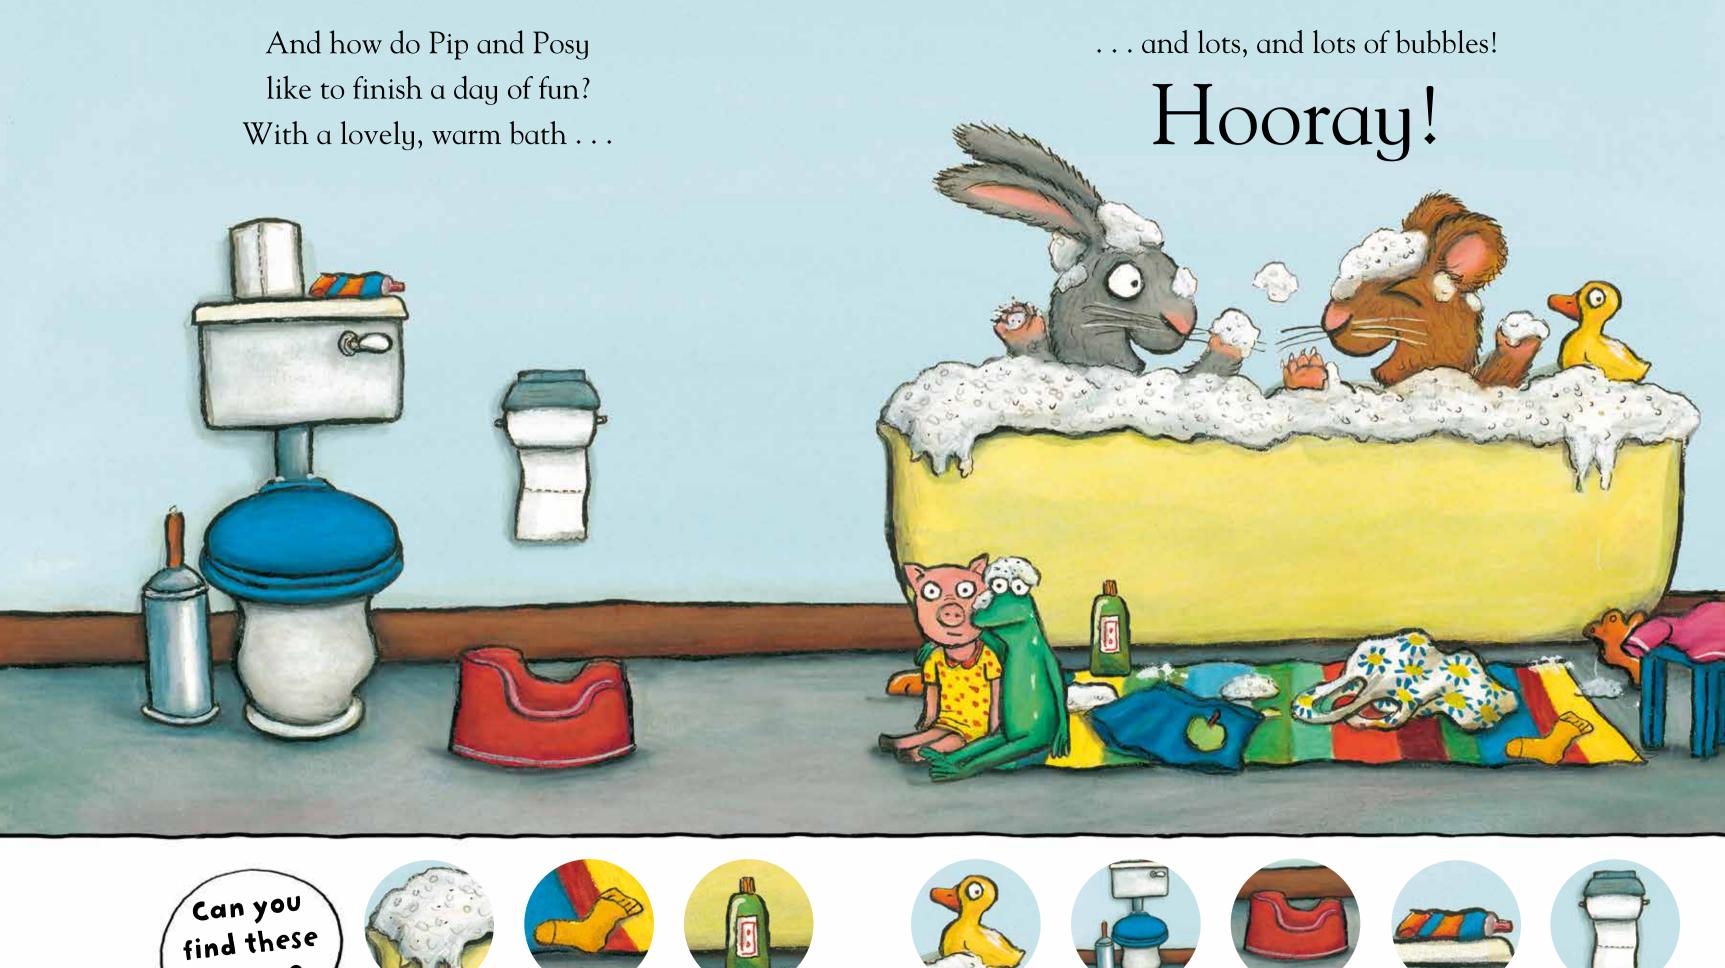

fireplace crocodile painting

penguin

elephant

cupboard giraffe

ball

nest

window

shampoo

potty

toothpaste

toilet roll