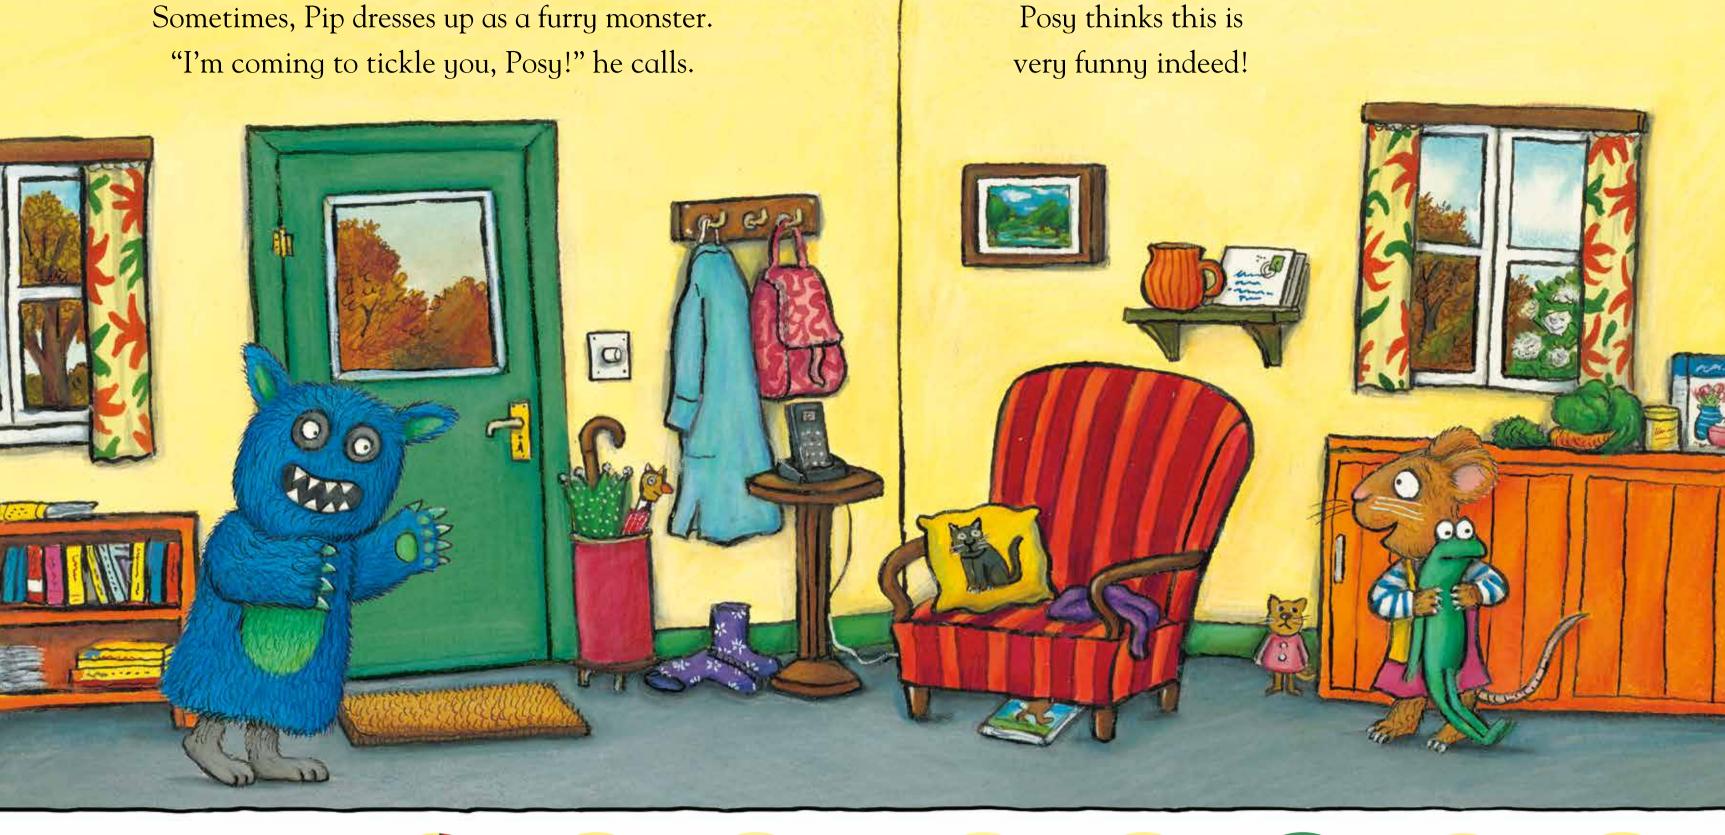

any form or by any means

(electronic, mechanical, photocopying, recording or otherwise) without the prior written permission of Nosy Crow Ltd.

A CIP catalogue record for this book is available from the British Library.

Printed in China

135798642

## Pip and Posy Look and Say



Axel Scheffler



















tree







scooter be

slide

snail

see-saw

rocker

















fish





pigeon

helmet

poster

bicycle





















frog

house

pushchair spade

bucket





















pear

broom

leaf

watering can









sledge















hat

robin

glasses

boots gloves

scarf























door handle

keys

vase

letter









car





train









sheep

horse

cat

building block

bear

dinosaur























cake

egg

carrot

spoon





















curtains

light switch

doormat

coat hooks armchair

















pig









fireplace crocodile painting

penguin

elephant

cupboard giraffe























ball

nest

window























shampoo

potty

toothpaste

toilet roll