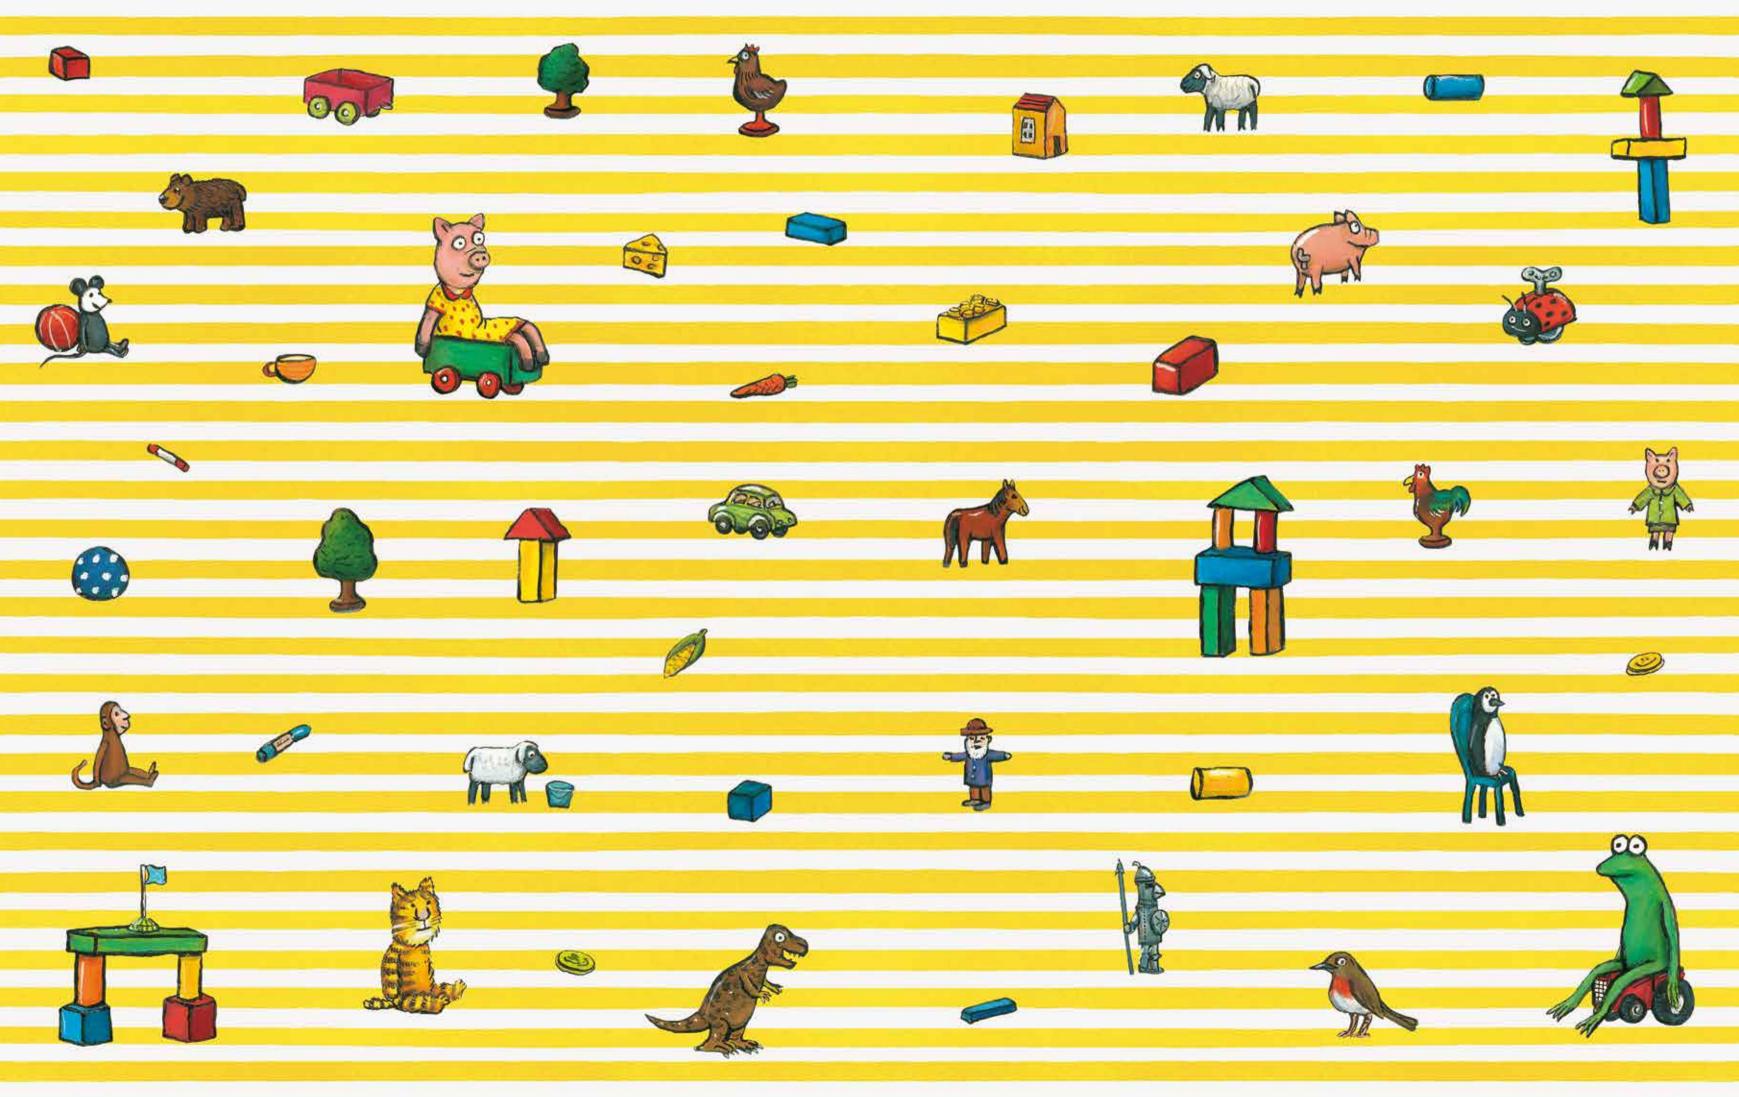

## Pip and Posy Look and Say

Axel Scheffler

tree

scooter be

slide

snail

see-saw

rocker

fish

pigeon

helmet

poster

bicycle

frog

house

pushchair spade

bucket

pear

broom

leaf

watering can

sledge

hat

robin

glasses

boots gloves

scarf

door handle

keys

vase

letter

car

train

sheep

horse

cat

building block

bear

dinosaur

cake

egg

carrot

spoon

curtains

light switch

doormat

coat hooks armchair

pig