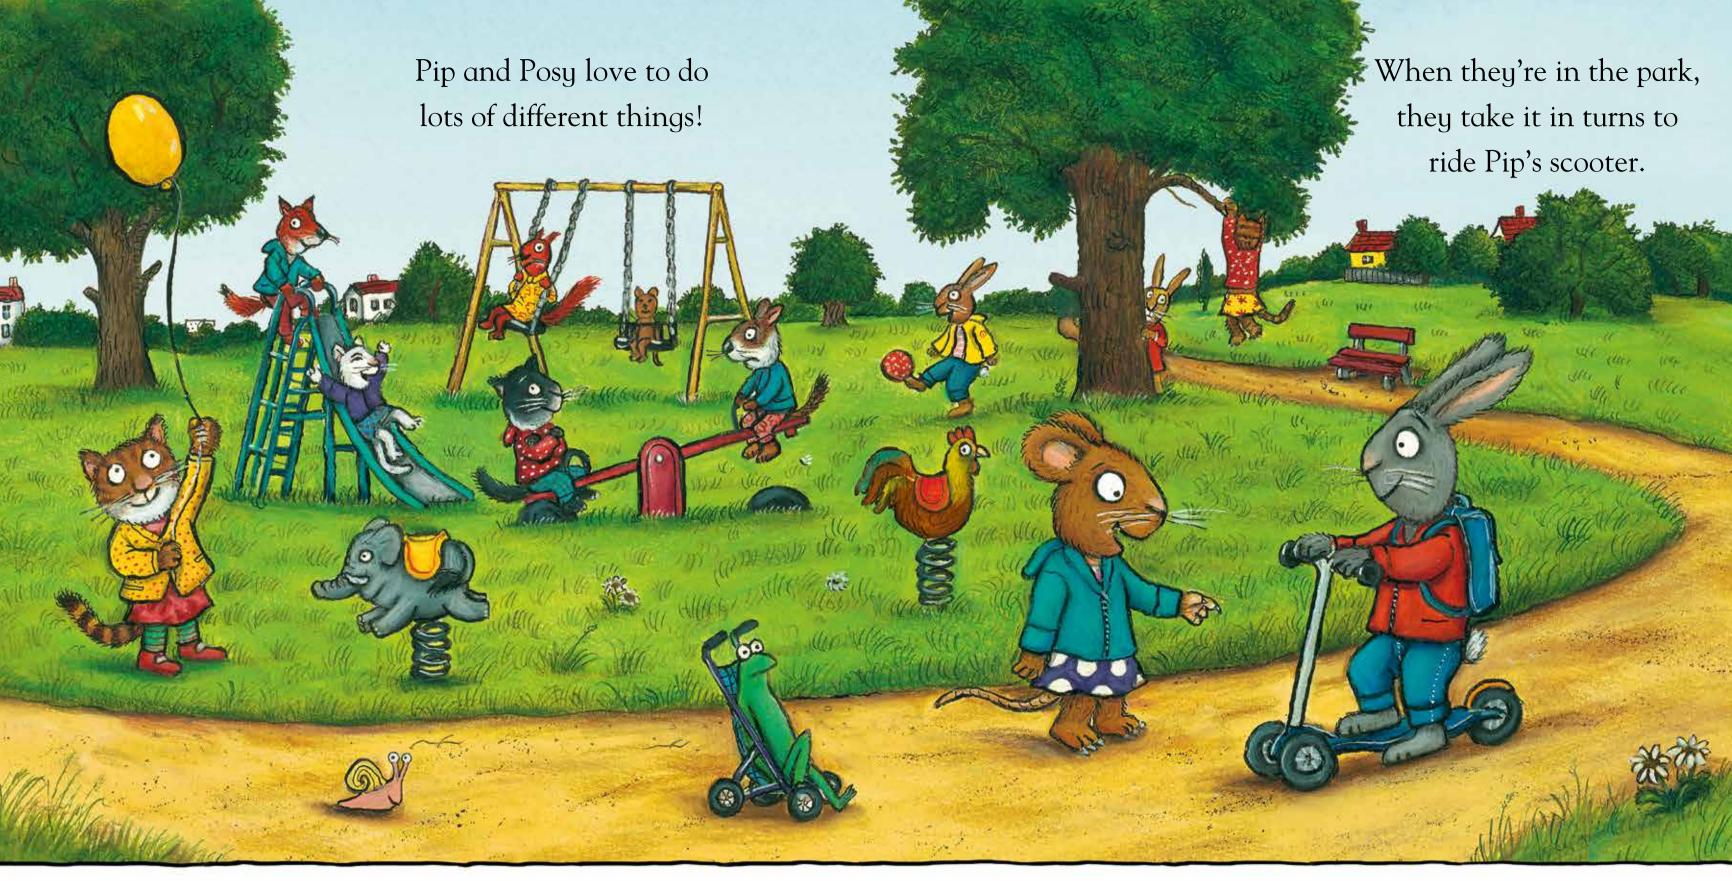

## Pip and Posy Look and Say

Axel Scheffler

tree

scooter be

slide

snail

see-saw

rocker