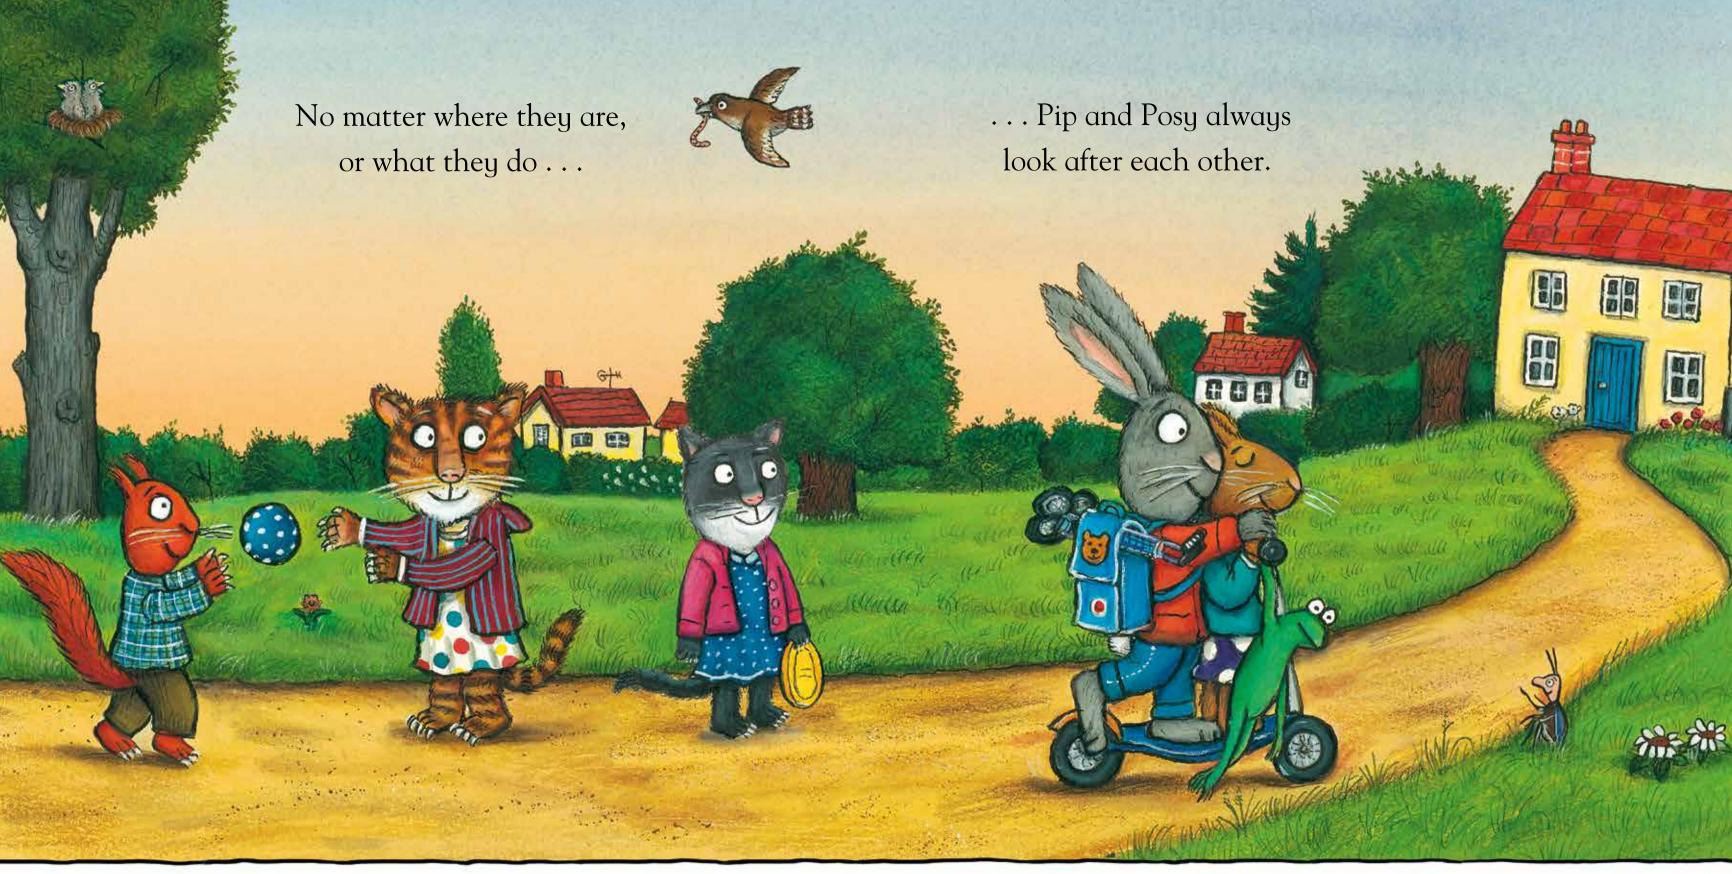

## Pip and Posy Look and Say

Axel Scheffler

tree

scooter be

slide

snail

see-saw

rocker

fish

pigeon

helmet

poster

bicycle

frog

house

pushchair spade

bucket

pear

broom

leaf

watering can

sledge

hat

robin