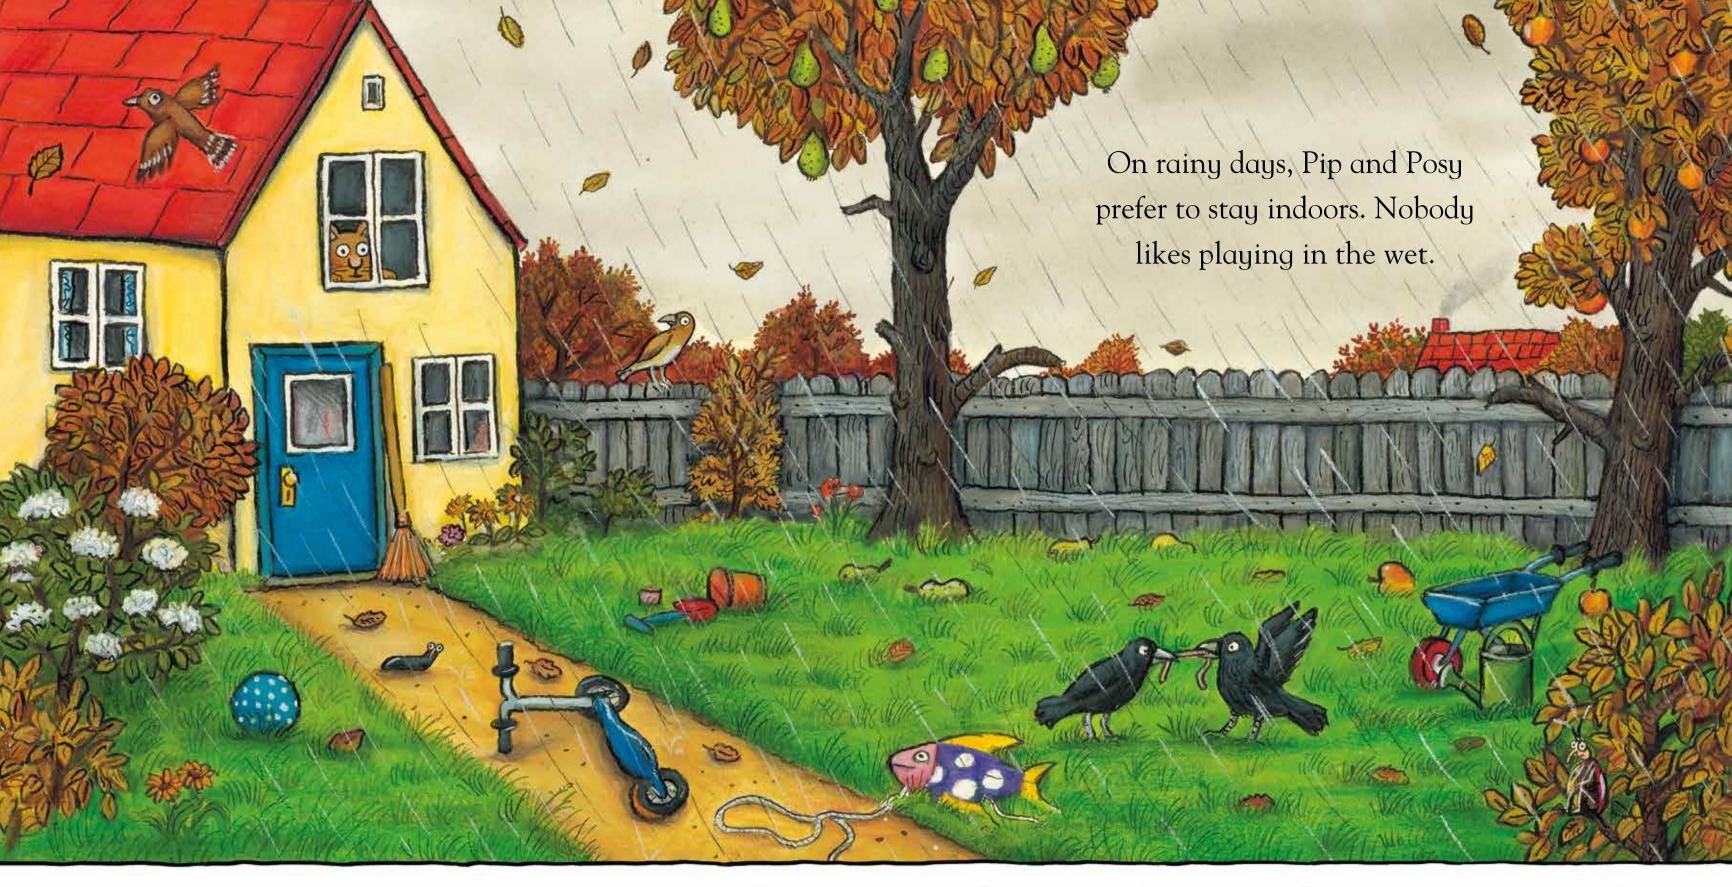

## Pip and Posy Look and Say

Axel Scheffler

tree

scooter be

slide

snail

see-saw

rocker

fish

pigeon

helmet

poster

bicycle

frog

house

pushchair spade

bucket

pear

broom

leaf

watering can

sledge

hat

robin