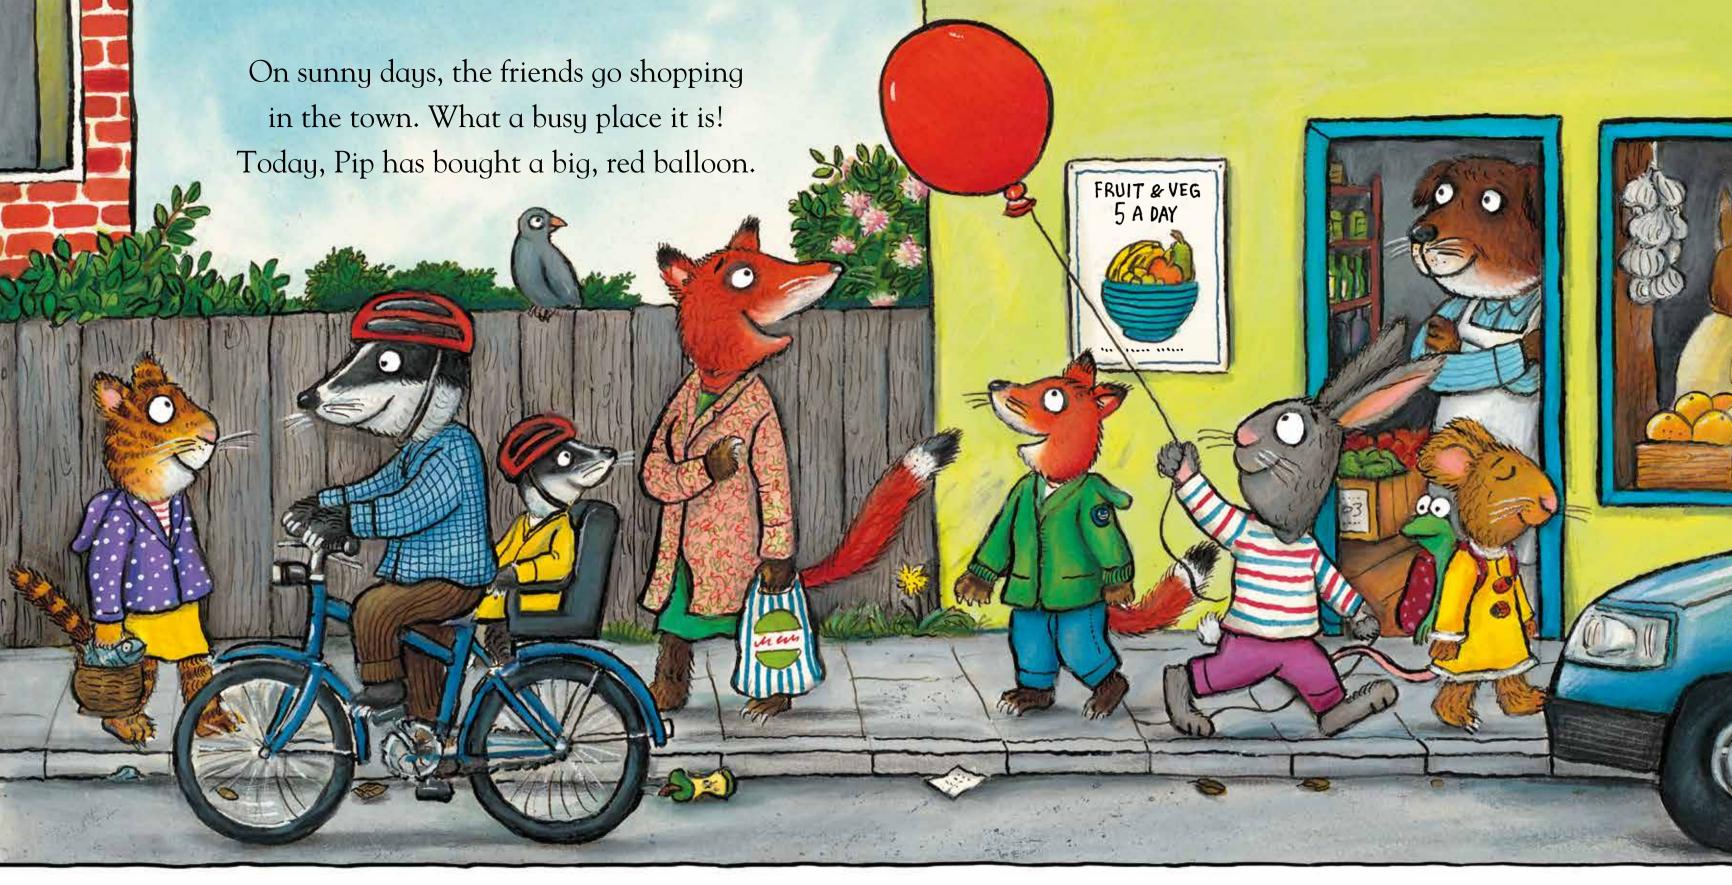

The right of Axel Scheffler to be identified as the illustrator of this work has been asserted.

## All rights reserved

This book is sold subject to the condition that it shall not, by way of trade or otherwise, be lent, hired out or otherwise circulated in any form of binding or cover other than that in which it is published.

No part of this publication may be reproduced, stored in a retrieval system, or transmitted in any form or by any means

(electronic, mechanical, photocopying, recording or otherwise) without the prior written permission of Nosy Crow Ltd.

A CIP catalogue record for this book is available from the British Library.

Printed in China

135798642

## Pip and Posy Look and Say



Axel Scheffler



















tree







scooter be

slide

snail

see-saw

rocker

















fish





pigeon

helmet

poster

bicycle





















frog

house

pushchair spade

bucket





















pear

broom

leaf

watering can









sledge















hat

robin

glasses

boots gloves

scarf























door handle

keys

vase

letter









car





train









sheep

horse

cat

building block

bear

dinosaur























cake

egg

carrot

spoon





















curtains

light switch

doormat

coat hooks armchair

















pig









fireplace crocodile painting

penguin

elephant

cupboard giraffe























ball

nest

window























shampoo

potty

toothpaste

toilet roll