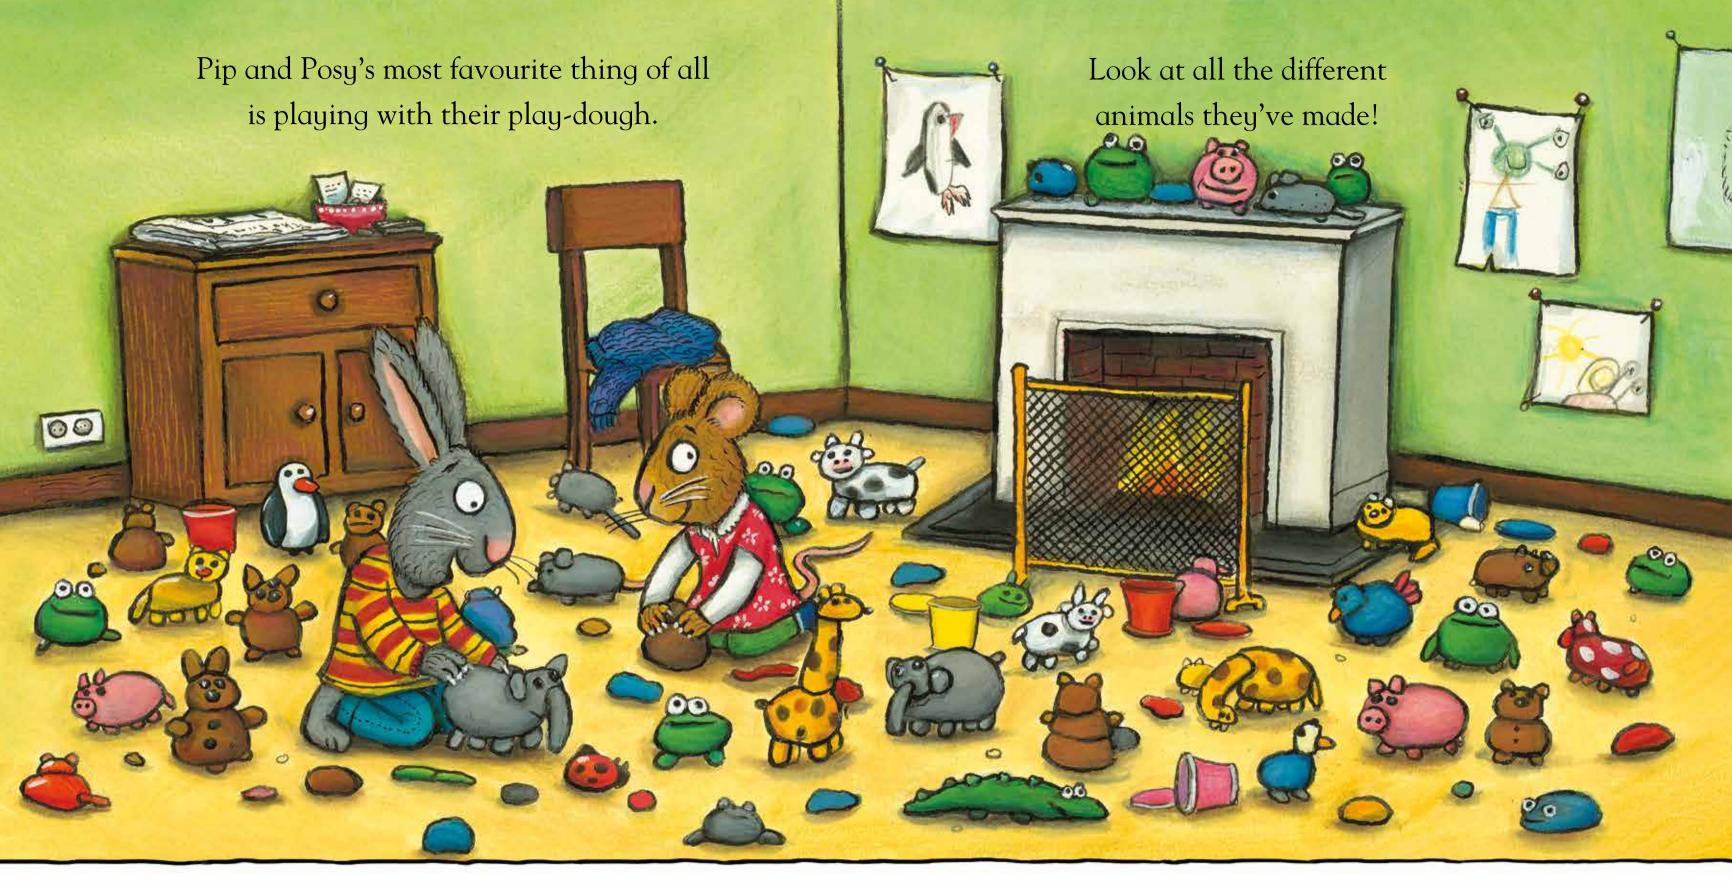

train

sheep

horse

cat

building block

bear

dinosaur

cake

egg

carrot

spoon

curtains

light switch

doormat

coat hooks armchair

pig

fireplace crocodile painting

penguin

elephant

cupboard giraffe

ball

nest

window

shampoo