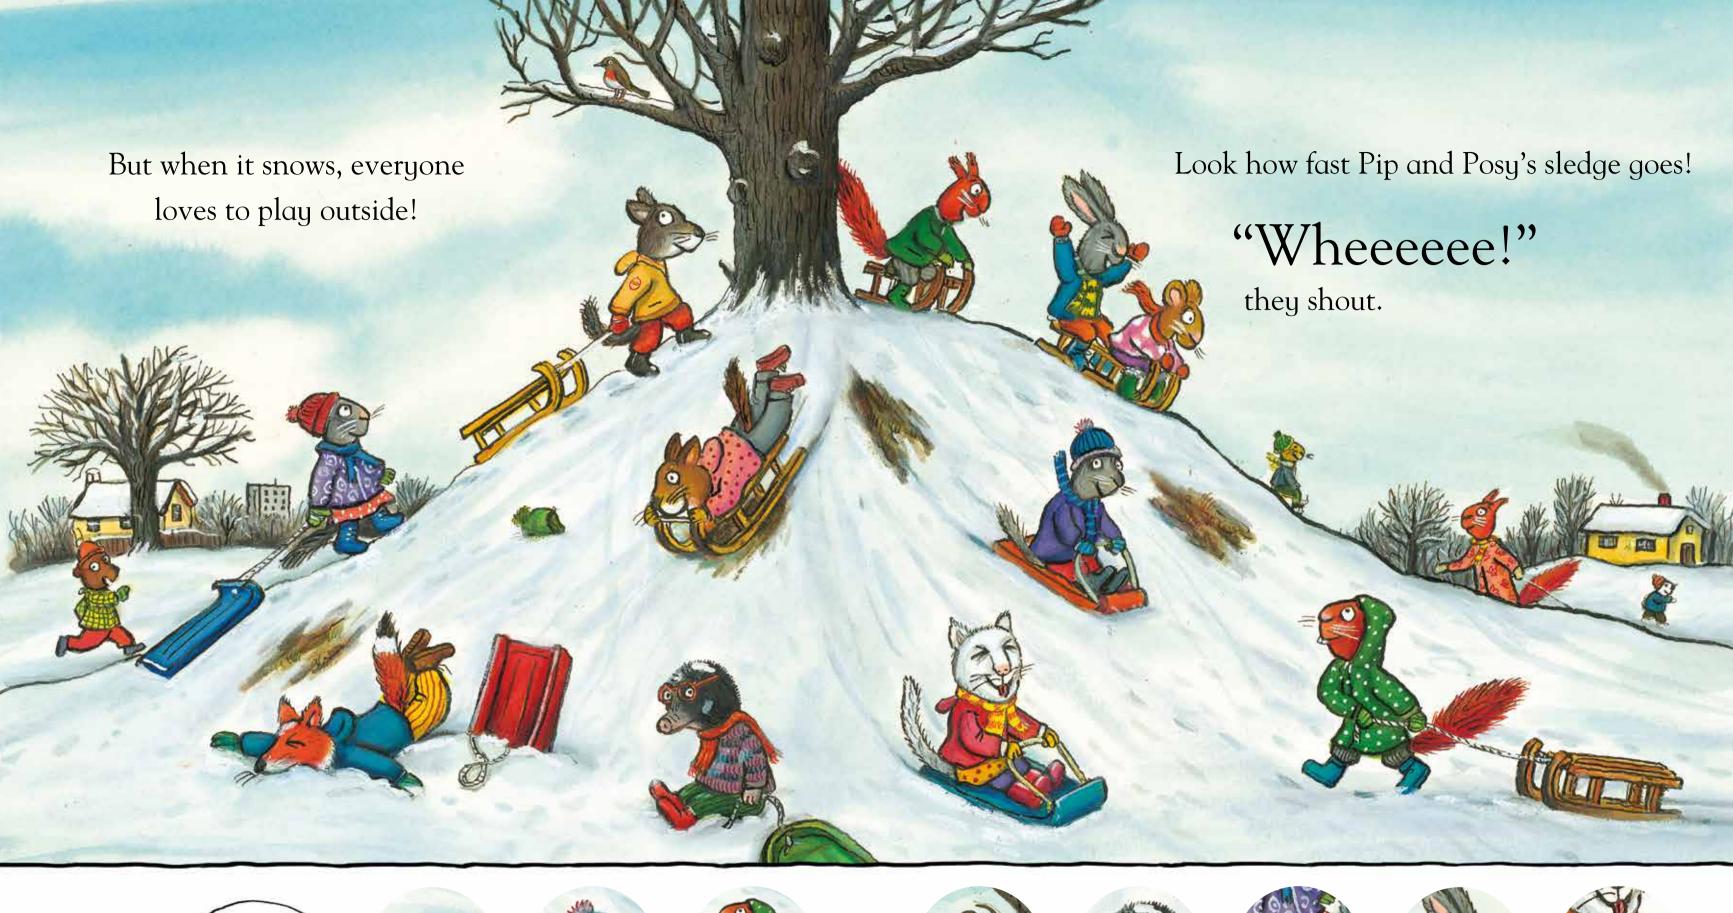

## Pip and Posy Look and Say

Axel Scheffler

tree

scooter be

slide

snail

see-saw

rocker

bucket

pear

broom

leaf

watering can

sledge

hat

robin