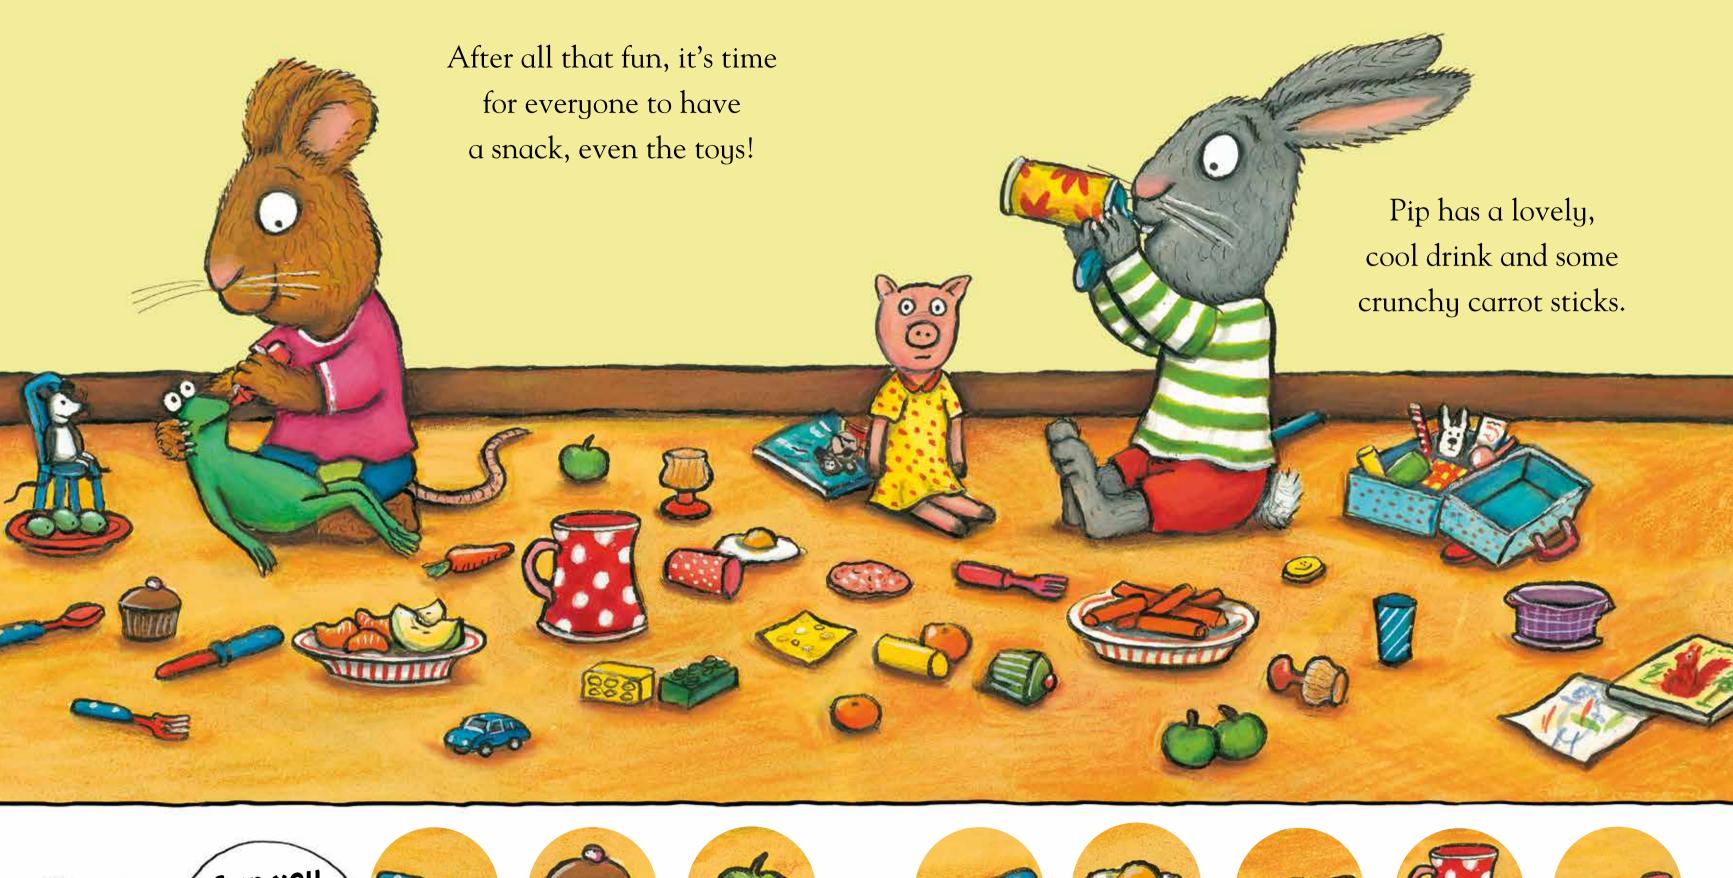

train

sheep

horse

cat

building block

bear

dinosaur

cake

egg

carrot

spoon

curtains

light switch

doormat

coat hooks armchair

pig