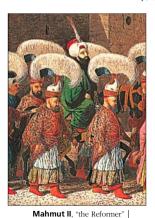

structure was modified during the reforms of the 19th century (see p30). but Ottoman titles were only finally

The sultan was at the apex of the social order and everyone owed allegiance to him. He lived a life of ease and luxury, as seen in this portrait of Mahmut I (1730-54) The Ottoman (Osmanlı in Turkish) sultans were always succeeded by one of their sons. but not automatically by the eldest.

Men of high rank could be recognized by their different uniforms, above all their large and distinctive headgear, as seen in this portrait of four Ottoman officials. The turban was abolished by Mahmut II (see p30) in 1829 in favour of the more egalitarian fez.