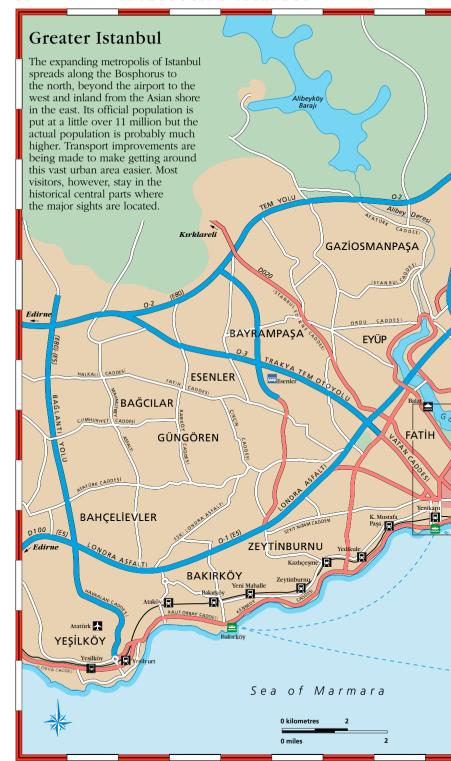

# Introduction to Greater Istanbul

Greater Istanbul has its own introduction, outlining what the city suburbs have to offer the sightseer. It is divided into five districts, shown on a map.

Practical information is provided in an information block. The key to the symbols used is on the back flap.