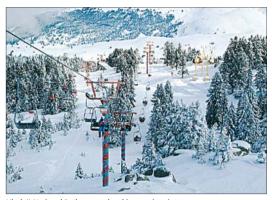

Outside Istanbul, when enough snow has fallen on the mountains, the ski season begins in Uludağ (see p169), one of Turkey's most important winter sports resorts. Meanwhile, tea with baklava and cream cakes is consumed in the cosy cafés along the Bosphorus and in the old quarter of Beyoğlu (see pp100–7).