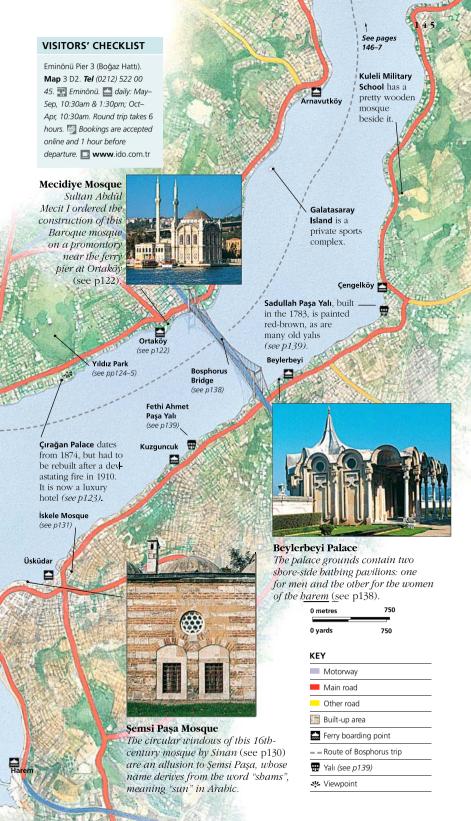

ng at six piers along the way, including a leisurely stop at Anadolu Kavağı for lunch. You can return to Eminönü on the same boat or make your

way back to the city by bus, dolmuş or taxi.

# LOCATOR MAP Eminönü LOCATOR MAP

FUROPE

# Dolmabahçe Palace

This opulent 19th-century palace (see pp128–9) has a series of ornate gates along the waterfront. These were used by the sultan to enter the palace from his imperial barge.

ferry terminal.



# Dolmabahçe Mosque was completed in 1856 at the same time as the palace (see p126).

Museum of Fine Arts (see p126)

Barbaros

Havrettin

İnönü Stadium Beşiktas

Black Soa

Naval

Museum

(see p126)



#### Leander's Tower

One the landmarks of the city, this white tower stands prominently in mid-channel, a short way off the Asian shore (see p130).



# The Middle Bosphorus

No. Ist an ular fast ar narro

North of Arnavutköy, the outskirts of Istanbul give way to attractive towns and villages, such as Bebek with its popular bars and cafés. The Bosphorus flows fast and deep as the channel reaches its narrowest point – 700 m (2,300 ft) across – on the approach to the Fatih Sultan Mehmet suspension bridge. It was at this point that

the Persian emperor Darius and his army crossed the Bosphorus on a pontoon bridge in 512 BC, on their way to fight the Greeks. Two famous old fortresses face each other across the water near here. Several elegant

yalıs are also found in this part of the strait, particularly in the region known to Europeans as the Sweet Waters of Asia.



# İstinye Bay

This huge natural bay, the largest inlet on the Bosphoru