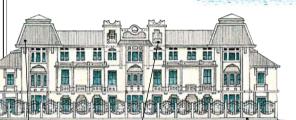

Later yalis, built from the 18th century, were painted in pastel shades.

A bracket supports the projecting upstairs rooms.

Fethi Ahmet Paşa Yalı (see p145), or Mocan Yalı, at Kuzguncuk, was built in the late 18th century. Among visitors were the composer Franz Liszt and the architect Le Corbusier. Famous as the "Pink Yalı", after its boldly decorated exterior, the bouse is almost invisible from the land.

Ethem Pertev Yalı (see p.147), at Kanlıca, is a prime example of the so-called "cosmopolitan period" of yali building, between 1867 and 1908. It has a boat house below and combines intricate wood carving, a later development, with the more traditional features of a yalı.



Baroque influence

is clearly visible in the ornately carved balcony.

Boat house under the yali

The Egyptian



French-style mansard roof **Ornamental details** were inspired by Austrian Art Nouveau designs.

Consulate (see p146) at Bebek clearly shows the influence of Art Nouveau, with its wrought iron railings worked into a leaf design. It was commissioned by the Khedive of Egypt (see p138) in around 1900.

A narrow quay often separates 19th-century yalis from the shore.

# Küçüksu Palace 4

Küçüksu Kasrı

Küçüksu Cad, Asian side. **Tel** (0216) 332 02 37. **5** 15 (from Üsküdar) or 101 (from Beşiktaş). 9:30am–5pm Tue, Wed, Fri–Sun (Oct–Apr until 4pm).

Marble-fronted Küçüksu Palace has one of the prettiest façades on the shores of the Bosphorus. Particularly attractive is the curving double staircase which leads up to its main waterside entrance

Sultan Abdül Mecit I (see p30) employed court ar