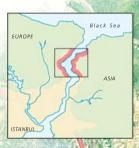

## ISTANBUL AREA MAP

The coloured areas shown on this map (see inside front cover) are the four main sightseeing areas used in this guide. Each is covered in a full chapter in Istanbul Area by Area (pp48-107). They are highlighted on other maps throughout the book. In Istanbul at a Glance (see pp34-43), they help you to locate the top sights. The introduction to the Street Finder (see pp246-263) shows on which detailed street map you will find each area.