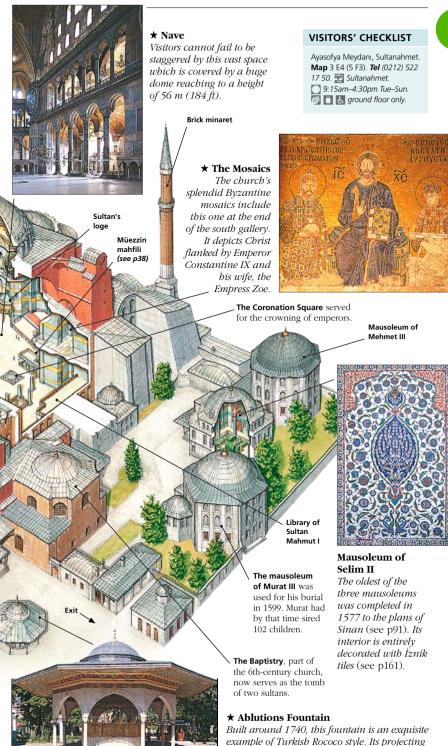

# The City of Constantinople

Mosaic of the Virgin, St Saviour in Chora

For almost a thousand years Constantinople was the richest city in Christendom. It radiated out from three great buildings: the church of Haghia Sophia (see pp72–5), the Hippodrome (see p80) and the Great Palace (see pp82–3). The city also had a great many other fine churches and palaces, filled with exquisite works of art.

#### BYZANTINE CHURCH ARCHITECTURE TYPICAL LATE Early Byzantine churches were either basilical (like BYZANTINE CHURCH St John of Studius) or built to a centralized plan (as in SS Sergius and Bacchus). From Δ central the 9th century, churches, like the apse is flanked typical example shown here, were by two smaller built around four corner piers, or side apses. columns. Exteriors were mostly unadorned brickwork, but inter-Four columns iors were lavishly decorated with support golden mosaics. Although the the dome. Ottomans converted Constantinople's churches into Brickwork mosques after their conquest of may alterthe city, many original features nate with are clearly discernible today. layers of stone The narthex, a covered porch, Golden mosaics cover the forms the entrance to the church. ceilings and upper walls.