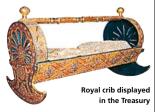

#### Dolmabahçe Palace

This opulent 19th-century palace is home to such marvels as 2-m (7-ft) high vases, a crystal staircase and an alabaster bathroom.

treasury contains a

myriad of precious objects such as jewel-encrusted thrones and this ornate ceremonial canteen. Beylerbeyi Palace