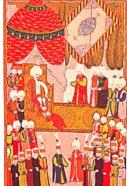

### BAYRAM RECEPTION (c.1800)

In this painting by Konstantin Kapidagi, Selim III (1789-1807, see p30) presides over a parade of high-ranking officials during the celebration of a religious festival (see p47) at Topkapı Palace.