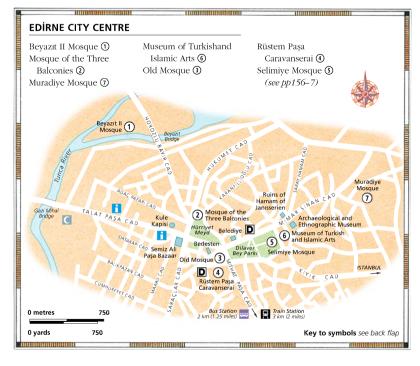

subjects.



The tranquil 15th-century Muradiye Mosque

#### VISITORS' CHECKLIST

210 km (130 miles) NW of Istanbul. 150.000. Avsekadin. (0284) 235 26 73 Talat Pasa Cad. (0284) 225 19 79 Rüstem Pasa Kervan Sarav Hotel. H Hürrivet Mevdanı 17. (0284) 213 92 08. Mon-Thu, Sat Grease Wrestling (late Jun): Liberation Day (25 Nov). www.kirkpinar.org

#### Muradive Mosque

Muradive Camii Kücükpazar Cad. nraver times only.

This mosque was built as a zaviye (dervish hospice) in 1421 by Murat II (see p32).

who dreamt that the great dervish leader Ielaleddin Rumi (see b104) asked him to build one in Edirne. Only later was it converted into a mosque. Its interior is notable for its massive inscriptions. similar to those in the Old Mosaue. and for some fine early 15th-century İznik tiles (see p161).



# Edirne: Selimiye Mosque

Selimive Camii

The Selimiye is the greatest of all the Ottoman mosque complexes, the apogee of an art form and the culmination of a lifetime's ambition for its architect, Sinan (see p91). Built on a slight hill, the mosque is a prominent landmark. Its complex includes a medrese (see p38), now housing the Museum of Turkish and Islamic Arts (see p155), a school and the Kavaflar Arasta, a covered bazaar.

Selim II (see p27) commissioned the mosque. It was begun in 1569 and completed in 1575, a year after his death. The dome was Sinan's proudest achievement. In his memoirs, he wrote: "With the help of Allah and the favour of Sultan Selim Khan, I have succeeded in building a cupola six cubits wider and four cubits deeper than that of Haghia Sophia". In fact, the do