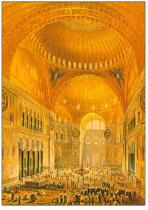

#### Haghia Sophia

One of the world's greatest feats of architecture, Haghia Sophia dates from AD 537. The calligraphic roundels were added in the 19th century (see pp72–5).

SERAGLIO