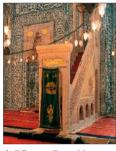

#### **INSIDE A MOSQUE**

Visitors will experience a soaring sense of space on entering the prayer hall of one of Istanbul's great mosques. Islam forbids images of living things (human or animal) inside a mosque, so there are never any statues or figurative paintings; but the geometric and abstract architectural details of the interior can be exquisite. Men and women pray separately. Women often use a screened off area or a balcony.

The müezzin mahfili is a raised platform found in large mosques. The muezzin (mosque official) stands on this when chanting responses to the prayers of the imam (bead of the mosque).

The mihrab, an ornate niche in the wall, marks the direction of Mecca. The prayer hall is laid out so that most peoble can see it.

The minbar is a lofty pulpit to the right of the mibrab. This is used by the imam when he delivers the Friday sermon (khutba).