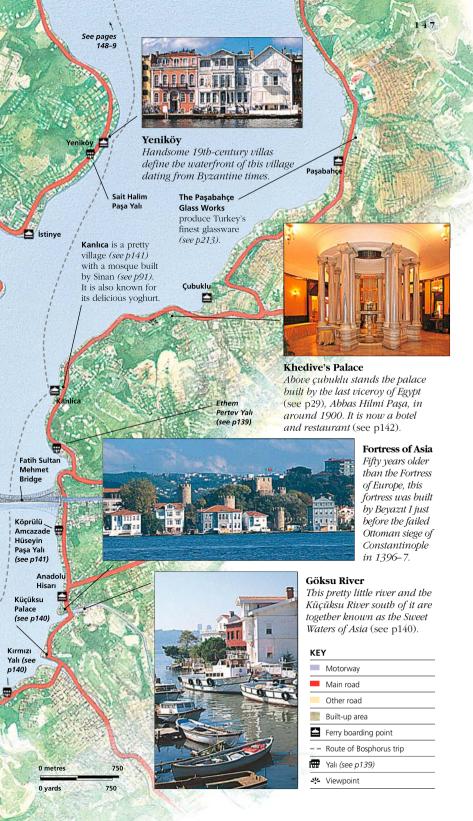

found in this part of the strait, particularly in the region known to Europeans as the Sweet Waters of Asia.



# İstinye Bay

This huge natural bay, the largest inlet on the Bosphorus, has been used as a dock for centuries. There is a fish market along the quay every morning.



# **Emirgan Park**

Situated above the pretty village of Emirgan, this park is famous for its tulips in spring (see p44). The grounds contain pleasant cafés and pavilions (see p141).

The Bosphorus University, one \_ of the most prestigious in Turkey, enjoys spectacular views. Almost all teaching here is in English.



# **Fortress of Europe**

Situated at the narrowest point on the Bosphorus, this fortress (see p140) was built by Mehmet II in 1452, as a prelude to his invasion of Constantinople (see p26)









# The Upper Bosphorus



Black Sea mussels

In the 19th century ambassadors to Turkey built their summer retreats between Tarabya and Büyükdere, on the European side of the Bosphorus. As the hills fall more steeply towards the shore along the upper reaches of the straits, the built-up area peters out. The public ferry pauses for lunch at Anadolu Kavağı on the Asian side before heading back to

Istanbul. You can also catch a bus or dolmus back to the city. The Bosphorus itself continues for another 8 km (5 miles) or so to meet the Black Sea, but the land on both sides of this stretch is now under military control.



Sarıye

LOCATOR MAP

# Sadberk Hanım Museum

This museum, housed in two wooden yalts, has variety of interesting exhibits. These include antiquities from Greece and Rome, and