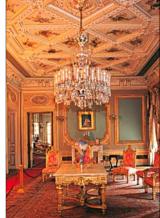

#### OTTOMAN INTERIORS

The interiors that can be visited in Istanbul run the gamut from the classical Ottoman styling of the older parts of **Topkapi Palace** to extravagant Europeaninspired 19th-century decor. In the latter category, the huge **Dolmabahçe Palace** set the style. It was decorated with Bohemian glass and Hereke carpets and has an

The opulent Süfera Salon in Dolmabahce Palace

ornate central stairway fashioned of crystal and brass. The Pavilion of the Linden Tree and the Rococo Küçüksu Palace, although more intimate in scale, are equally lavish in their interior style.