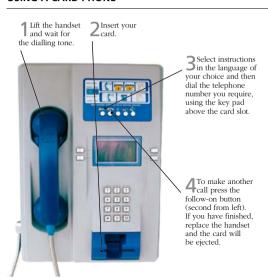

were split up to create Türk Telekom (telephone) and the PTT (the postal service). To prepare for privatization, the telephone monopoly made tremendous improvements to its infrastructure and

levels of service. Over 80 per cent of Turkey has fibreoptic technology and major cities enjoy easy access to efficient high-speed internet and broadband connections. Many businesses now have numbers beginning with '444' and you can call one contact office in any local area.

Post offices are clearly identified by the letters PTT and although the postal service can often be slow it is reliable. Making phone calls from counter-top metred phones is economical. Many PTT outlets will change foreign currency and also offer the Western Union service for sending and receiving money.

### USING A CARD PHONE



# USING PUBLIC TELEPHONES

Telephone calls in Istanbul can be made from a variety of locations – public call boxes, post offices or telephone "boutiques". Mobile (cellular) phones have helped to relieve some of the congestion typically experienced at public call boxes. The most economical way to telephone locally or internationally is by using a phonecard. The

newest cards have a concealed scratch-off code and this allows you to make calls locally and internationally from any landline in Turkey. Cards come in units of 30, 60, 100, 120 and 180. These can be purchased from all post offices and, for an additional charge, from street sellers and kiosks. After you pick up the receiver, the display screen will prompt you to select



Small, independent kiosk selling phonecards and telephone t