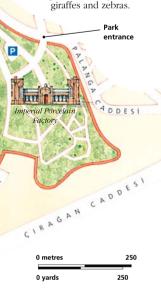

ül Aziz.

Meanwhile, Murat V and his mother were locked away in Malta Pavilion for 27 years after a brief incarceration in Çırağan Palace (see p123).



Façade of Çadır Pavilion, which has now been refurbished as a café

#### Imperial Porcelain Factory

In 1895 this factory opened to feed the demand of the upper classes for European-style ceramics to decorate their homes. The unusual building was designed to look like a stylized European medieval castle, complete with turrets and portcullis windows.

The original sugar bowls, vases and plates produced here depict idealized scenes of the Bosphorus and other local beauty spots; they can be seen in museums and palaces all over Istanbul. The factory is normally not open to visitors but the mass-produced china of today is on sale in its shop.



Buildings of palace

Park wall/Palace wall

**KFY** 

Parking

#### Naval Museum 6

Deniz Müzesi

Hayrettin Paşa İskelesi Sok, Beşiktaş. **Map** 8 B4. **Tel** (0212) 327 43 45. **25E**, 28, 40, 56. 9am–12:30pm, 1:30–5:30pm Wed–Sun.

This museum, located next to the ferry landing in Beşiktaş, is undergoing major renovations and will be closed until 2008. One building, the Caïques Gallery, is devoted to huge imperial rowing boats, or caïques (some of them manned by replica oarsmen), dating from the 17th century. The largest of these, at 40 m (130 ft), was used by Mehmet IV and pow-



exhibits in the neighbouring main museum include oil paintings of various military scenes, ship figureheads, naval uniforms

and objects from Atatürk's

# Museum of Fine Arts 6

vacht, the Savarona.

Resim ve