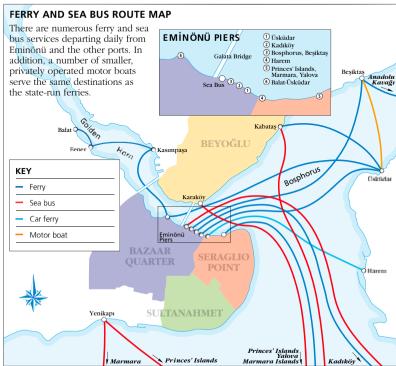

s on the outside. The three main piers are numbered. Pier 1 serves Üsküdar; pier 2 serves Kadıköy; and pier 3, labelled "Boğaz Hattı", is for all ferries travelling up the Bosphorus. including the special cruise. The other three piers are a short distance from Eminönü proper. On the west side of the Galata Bridge is the pier



Passengers boarding a ferry

for ferries up the Golden Horn (Haliç Hattı). To the east of pier 1, at Sirkeci, across the road from the station, is the departure point for car ferries to Harem. Further along from this, at Sarayburnu, is the final pier, labelled "Adalar", from which long-distance ferries depart. This is the pier for ferries to the Princes' Islands.

Another main terminus is Karaköy, opposite Eminönü, from which ferries run to Haydarpaşa and Kadıköy.



The international dock, where cruise liners berth, is also here.

There are ferries from Eminönü to Kadıköy between 7:30am and 9pm, and from Eminönü to Üsküdar between 6am and 11:30pm, every 15 minutes (20 minutes at weekends). Other services are less frequent. If you want to explore independently using ferries, especially to hop between the villages along the Bosphorus, you will need to arm yourself with a timetable.

### MOTOR BOATS

A number of privately run craft cross the Bosphorus and Golden Horn at various points, and run up the Bosphorus. These routes are also served by İDO ferries, but private motor boats are more frequent, though slightly more expensive. A conductor will come and collect your fare after the boat leaves the pier.

# SEA BUSES

The modern, Swedish-built catamaran