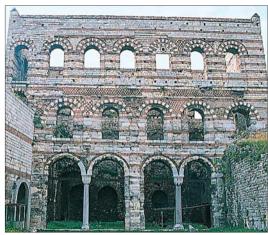

## Walls of Theodosius

Theodosius II's great chain of land walls (see p114) withstood countless sieges until the Ottoman conquest of the city in 1453 (see p26).

# THE CITY IN 1200

At its height the magnificent city of Constantinople probably had about 400,000 inhabitants. The population density was relatively low, though, and there was space within the city walls for fields and orchards.

# The Golden Gate

was a ceremonial gate through the city's ramparts.

Church of St / John of Studius (see p116) Walls of / Constantine (now totally destroyed)

Forum of Arcadius

Mocius

Cictorn

Harbour of Theodosius