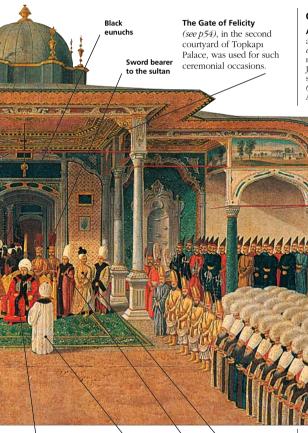

#### OTTOMAN TITLES

Ağa: leader of an organization. The most influential ağas were the commander of the Janissary corps, the sultan's elite troops (see p127), and the Ağa of the Abode

of the Abode of Felicity, or chief black eunuch, who was in charge of the harem (see bb 58–9).

Vizier: minister of state. The four most senior ministers were called "viziers of the dome" because they attended cabinet meetings in the domed hall of the divan in Topkapi Palace (see pp54–9). From the 16th century, the divan was presided over by the immensely powerful grand vizier (the prime minister).