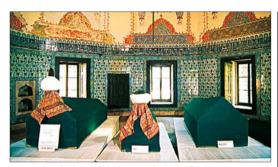

### BAYRAM RECEPTION (c.1800)

In this painting by Konstantin Kapidagi, Selim III (1789-1807, see p30) presides over a parade of high-ranking officials during the celebration of a religious festival (see p47) at Topkapı Palace.