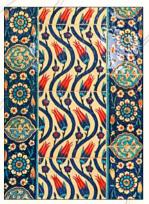

# Atik Valide Mosque

The last major work of Sinan (see p91), this mosque was built in 1583 for the wife of Selim II. Its mibrab (niche indicating the direction of Mecca) is surrounded by İznik tiles (see p131).

#### Rüstem Pasa Mosque

The fine tiles decorating this mosque date from the mid-16th century, the greatest period of İznik tile (see p161) production (see p88).