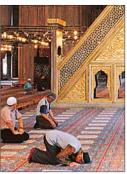

# **Exploring Mosques**

Five times a day throughout Istanbul a chant is broadcast over loudspeakers set high in the city's minarets to call the faithful to prayer. Over 99 per cent of the population is Muslim, though the Turkish state is officially secular. Most belong to the Sunni branch of Islam, but there are also a few Shiites. Both follow the teachings of the Koran, the sacred book of Islam, and the Prophet Mohammed (c.570–632), but Shiites accept, in addition, the authority of a line of 12 imams directly descended from Mohammed. Islamic mystics are known as Sufis (see p104).

#### **INSIDE A MOSQUE**

Visitors will experience a soaring sense of space on entering the prayer hall of one of Istanbul's great mosques. Islam forbids images of living things (human or animal) inside a mosque, so there are never any statues or figurative paintings; but the geometric and abstract architectural details of the interior can be exquisite. Men and women pray separately. Women often use a screened off area or a balcony.