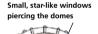

#### BYZANTINE CHURCH ARCHITECTURE TYPICAL LATE Early Byzantine churches were either basilical (like BYZANTINE CHURCH St John of Studius) or built to a centralized plan (as in SS Sergius and Bacchus). From Δ central the 9th century, churches, like the apse is flanked typical example shown here, were by two smaller built around four corner piers, or side apses. columns. Exteriors were mostly unadorned brickwork, but inter-Four columns iors were lavishly decorated with support golden mosaics. Although the the dome. Ottomans converted Constantinople's churches into Brickwork mosques after their conquest of may alterthe city, many original features nate with are clearly discernible today. layers of stone The narthex, a covered porch, Golden mosaics cover the forms the entrance to the church. ceilings and upper walls.