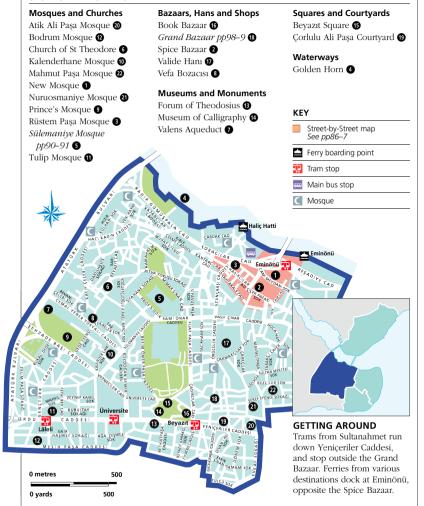

# Central Istanbul

Shoe shine man outside the New Mosque

This guide divides central Istanbul into four distinct areas, each with its own chapter.
Three areas lie on the southern side of the Golden Horn. Seraglio Point is a raised promontory on which stands the

sumptuous Topkapi Palace. Two architectural masterpieces, Haghia Sophia and the Blue Mosque, dominate the area of Sultanahmet. The pace of life is quite different in the Bazaar Quarter, a maze of narrow streets filled with frenetic commerce. North of the Golden Horn is Beyoğlu, which for centuries was the preferred place of residence of Istanbul's foreign communities, and is still markedly cosmopolitan in atmosphere.

# istiklâl Caddesi, Beyoğlu Old-fashioned trams shuttle up and down the pedestrianized street that forms the backbone of this area (see pp100–107).

üleymanive

The Grand Bazaar, in the Bazaar Quarter
This quaint former coffee house stands at a junction in the labyrinthine old shopping complex at the heart of the city's Bazaar Quarter (see pp84–99).

KEY

Major sight

Ferry boarding point

Railway station

Metro

Tram stop

Nostalgic Tram stop

Underground funicular stop

Tourist information

THE WASHEST SOR AGE CEMENT OF THE WASHEST SOR AGE CEMENT OF THE WASHEST SOR AGE CEMENT OF THE WASHEST SOR AGE CEMENT OF THE WASHEST SOR AGE CEMENT OF THE WASHEST SOR AGE CEMENT OF THE WASHEST SOR AGE CEMENT OF THE WASHEST SOR AGE CEMENT OF THE WASHEST SOR AGE CEMENT OF THE WASHEST SOR AGE CEMENT OF THE WASHEST SOR AGE CEMENT OF THE WASHEST SOR AGE CEMENT OF THE WASHEST SOR AGE CEMENT OF THE WASHEST SOR AGE CEMENT OF THE WASHEST SOR AGE CEMENT OF THE WASHEST SOR AGE CEMENT OF THE WASHEST SOR AGE CEMENT OF THE WASHEST SOR AGE CEMENT OF THE WASHEST SOR AGE CEMENT OF THE WASHEST SOR AGE CEMENT OF THE WASHEST SOR AGE CEMENT OF THE WASHEST SOR AGE CEMENT OF THE WASHEST SOR AGE CEMENT OF THE WASHEST SOR AGE CEMENT OF THE WASHEST SOR AGE CEMENT OF THE WASHEST SOR AGE CEMENT OF THE WASHEST SOR AGE CEMENT OF THE WASHEST SOR AGE CEMENT OF THE WASHEST SOR AGE CEMENT OF THE WASHEST SOR AGE CEMENT OF THE WASHEST SOR AGE CEMENT OF THE WASHEST SOR AGE CEMENT OF THE WASHEST SOR AGE CEMENT OF THE WASHEST SOR AGE CEMENT OF THE WASHEST SOR AGE CEMENT OF THE WASHEST SOR AGE CEMENT OF THE WASHEST SOR AGE CEMENT OF THE WASHEST SOR AGE CEMENT OF THE WASHEST SOR AGE CEMENT OF THE WASHEST SOR AGE CEMENT OF THE WASHEST SOR AGE CEMENT OF THE WASHEST SOR AGE CEMENT OF THE WASHEST SOR AGE CEMENT OF THE WASHEST SOR AGE CEMENT OF THE WASHEST SOR AGE CEMENT OF THE WASHEST SOR AGE CEMENT OF THE WASHEST SOR AGE CEMENT OF THE WASHEST SOR AGE CEMENT OF THE WASHEST SOR AGE CEMENT OF THE WASHEST SOR AGE CEMENT OF THE WASHEST SOR AGE CEMENT OF THE WASHEST SOR AGE CEMENT OF THE WASHEST SOR AGE CEMENT OF THE WASHEST SOR AGE CEMENT OF THE WASHEST SOR AGE CEMENT OF THE WASHEST SOR AGE CEMENT OF THE WASHEST SOR AGE CEMENT OF THE WASHEST SOR AGE CEMENT OF THE WASHEST SOR AGE CEMENT OF THE WASHEST SOR AGE CEMENT OF THE WASHEST SOR AGE CEMENT OF THE WASHEST SOR AGE CEMENT OF THE WASHEST SOR AGE CEMENT OF THE WASHEST SOR AGE CEMENT OF THE WASHEST SOR AGE CEMENT OF THE WASHEST SOR AGE CEMENT OF THE WASHEST SOR AGE CEMENT OF THE WASHEST SOR AGE CEMENT OF THE WA

YENICERILER CAD

Turkish bath

Mosque

1 Church

Post office