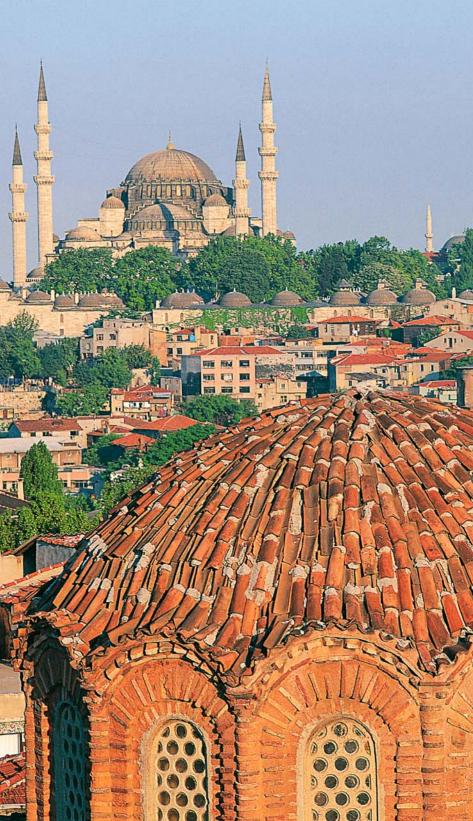

YS**

The dates of Muslim holidays vary according to the phases of the moon and therefore change from year to year. In the holy month of Ramazan, Muslims refrain from eating and drinking between dawn and dusk. Some restaurants are closed during the day, and tourists should be discreet when eating in public. Straight after this is the three-day Seker Bayrami (Sugar Festival), when sweetmeats are prepared. Two months later the four-day Kurban Bayrami

pared. Iwo months later in (Feast of the Sacrifice) commemorates the Koranic version of Abraham's sacrifice. This is the main annual public holiday in Turkey, and hotels, trains and roads are packed. Strict Muslims also observe the festivals of Regaip Kandili, Miraç Kandili, Berat Kandili and Meylid-i-Nebi.



Festivities during Şeker Bayramı







# SERAGLIO POINT

he hilly, wooded promontory The palace is now open to the public that marks the meeting point of the Golden Horn, the Sea of

buildings forming Topkapı Palace, the

residence of the Ottoman sultans and

the women of the harem for 400 years.

Marmara and the Bosphorus occupies a natural strategic position. In Byzantine times, monasteries and public buildings stood on this site. Today it is dominated by the grandiose complex of



as a rambling museum, with lavish apartments and glittering collections

of jewels and other treasures. Originally. the palace covered almost the whole of the area with its gardens and pavilions. Part of the grounds have now been turned into a public park.

Adjacent to it is the Archaeological Museum, a renowned collection of finds from Turk