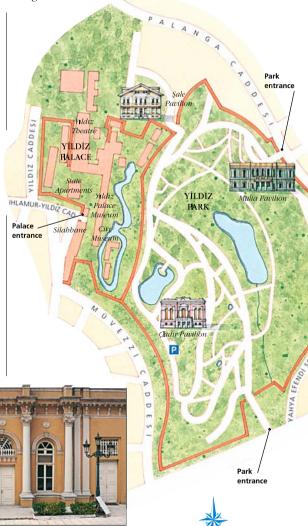

SULTANAHMET

Mosaic Museum
Gladiators fighting
a lion are shown in
one of the floors from
the Great Palace (see
pp82–3) displayed in
this small museum.

queses and pueses and

One of a group of pavilions built in leafy Yildiz Park by 19thcentury sultans, the Sale Pavilion has around 50 splendid rooms, including the Motber-of-Pearl Hall.