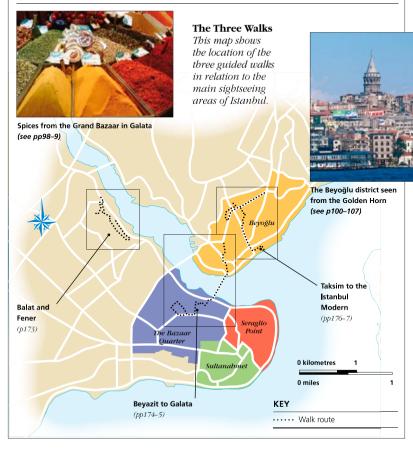

## ISTANBUL AREA MAP

The coloured areas shown on this map (see inside front cover) are the four main sightseeing areas used in this guide. Each is covered in a full chapter in Istanbul Area by Area (pp48-107). They are highlighted on other maps throughout the book. In Istanbul at a Glance (see pp34-43), they help you to locate the top sights. The introduction to the Street Finder (see pp246-263) shows on which detailed street map you will find each area.