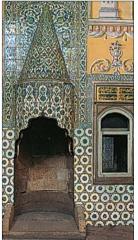

# Atik Valide Mosque

The last major work of Sinan (see p91), this mosque was built in 1583 for the wife of Selim II. Its mibrab (niche indicating the direction of Mecca) is surrounded by İznik tiles (see p131).

#### Rüstem Pasa Mosque

The fine tiles decorating this mosque date from the mid-16th century, the greatest period of İznik tile (see p161) production (see p88).