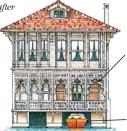

a little way inland.



Traditional wooden yalis were normally painted rust red, a colour known as "Ottoman rose"

Later yalis, built from the 18th century, were painted in pastel shades.

A bracket supports the projecting upstairs rooms.

Fethi Ahmet Paşa Yalı (see p145), or Mocan Yalı, at Kuzguncuk, was built in the late 18th century. Among visitors were the composer Franz Liszt and the architect Le Corbusier. Famous as the "Pink Yalı", after its boldly decorated exterior, the bouse is almost invisible from the land.

Ethem Pertev Yalı (see p.147), at Kanlıca, is a prime example of the so-called "cosmopolitan period" of yali building, between 1867 and 1908. It has a boat house below and combines intricate wood carving, a later development, with the more traditional features of a yalı.



Baroque influence

is clearly visible in the ornately carved balcony.

Boat house under the yali

The Egyptian



French-style mansard roof **Ornamental details** were inspired by Austrian Art Nouveau designs.

Consulate (see p146) at Bebek clearly shows the influence of Art Nouveau, with its wrought iron railings worked into a leaf design. It was commissioned by the Khedive of Egypt (see p138) in around 1900.

A narrow quay often separates 19th-century yalis from the shore.

# Küçüksu Palace 4

Küçüksu Kasrı

Küçüksu Cad, Asian side. **Tel** (0216) 332 02 37. **5** 15 (from Üsküdar) or 101 (from Beşiktaş). 9:30am–5pm Tue, Wed, Fri–Sun (Oct–Apr until 4pm).

Marble-fronted Küçüksu Palace has one of the prettiest façades on the shores of the Bosphorus. Particularly attractive is the curvin