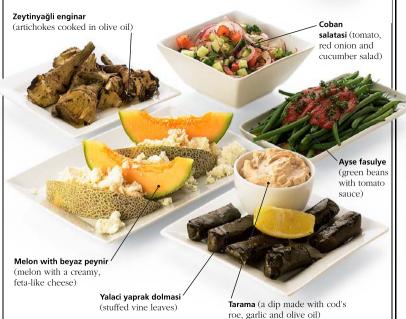

carrots, tomatoes, onions and garlic.



**Kadayif** Rounds of shredded filo pastry are stuffed with nuts and doused with honey to make a sumptuous dessert.

# Mezes

As in many southern European countries, a Turkish meal begins with a selection of appetizing starters known as *mezes*, which are placed in the middle of the table for sharing. In a basic *meyhane* restaurant, you may be offered olives, cheese and slices of melon, but in a grander establishment the choice will be enormous. Mainly consisting of cold vegetables and salads of various kinds, *mezes* can also include a number of hot dishes, such as *börek* (cheese pastries), fried mussels and squid. *Mezes* are eaten with bread and traditionally washed down with *raka* (a clear, anise-flavoured spirit).



Humus with pide bread



# **TURKISH BREADS**

Bread is the cornerstone of every meal in Turkey and comes in a wide range of shapes and styles. Besides ekmek (crusty white loaves) the other most common types of Turkish bread are yufka and pide. Yufka, the typical bread of nomadic communities, is made from thinly rolled sheets of dough which are cooked on a griddle, and dried to help preserve them. They can then be heated up and served to accompany any main meal as required. *Pide* is the type of flat bread that is usually served with mezes and kebabs in restaurants. It consists of a flattened circle or oval of dough, sometimes brushed with beaten egg and sprinkled with sesame seeds or black cumin, that is baked in an oven. It is a staple during many religious festivals. In the month of Ramadan, no meal is consid