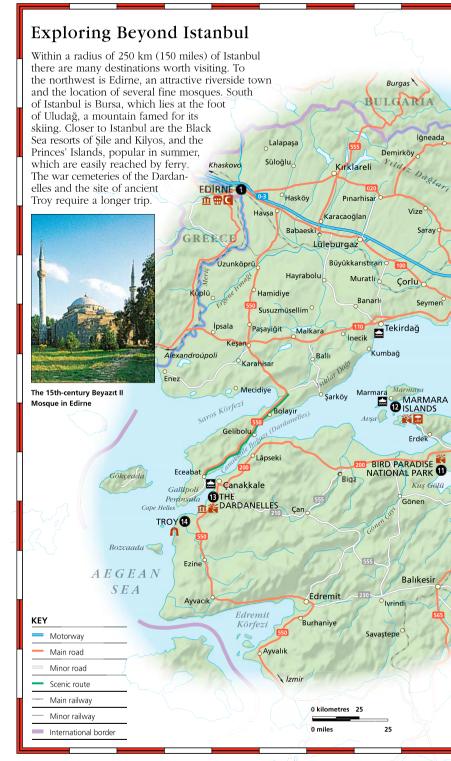

er away, through rolling fields of bright yellow sun-

flowers, is Edirne, the former Ottoman capital. The town stands on a site first settled in the 7th century BC. It is visited today for its fine mosques, especially the Selimiye.

South of the Sea of Marmara is the pretty spa town of Bursa, originally a Greek city which was founded in 183 BC. The first Ottoman capital, it has some fine architecture.

Near the mouth of the straits of the Dardanelles (which link the Sea of Marmara to the

Aegean) lie the ruins of the legendary city of Troy, dating from as early as 3600 BC. North of the Dardanelles are cemeteries commemorating the battles which were fought over the Gallipoli peninsula during World War I.



Boats in Burgaz Harbour on the Princes' Islands, a short ferry ride from Istanbul





# Edirne o

Standing on the river Tunca near the border with Greece, Edirne is a provincial university town which is home to one of Turkey's star attractions, the Selimiye Mosque (see pp156–7). As this huge monument attests, Edirne was historically of great importance. It dates back to AD 125, when the Roman Emperor Hadrian joined two small towns to form Hadrianopolis,

or Adrianople. For nearly a century, from when Murat I (see p25) took the city in 1361 until Constantinople was conquered in 1453 (see p26), Edirne was the Ottoman capital. The town has one other claim to fame – the annual grease wrestling championships in June.



Entrance to Beyazıt II Mosque viewed from its inner courtyard

# Beyazıt II Mosque

Beyazıt II Külliyesi Yeni Maharet Cad. *daily.* 

Beyazıt II Mosque stand