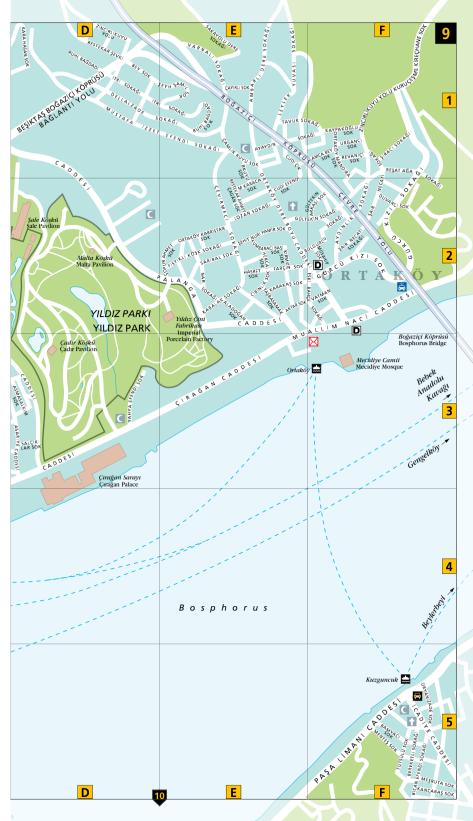

ad 47/1, Taksim. Map 7 E3. Tel (0212) 235 95 00. www.turkexpres.com.tr

# VIP Turizm

Tel (0212) 230 13 31. www.vip.com.tr

# STREET FINDER

he map references that are given throughout this guide refer to the maps on the following pages. Some small streets with references may not be named on the map. References are also given for hotels (see pp180–91), restaurants (see pp192–209).

Visitor to Istanbul consulting a map

below shows the area covered by the ten maps and the key

lists the symbols used. The first figure of the reference tells you which map page to turn to; the letter and number indicate the grid reference. For an overview of Greater Istanbul see pages

shops (see pp210–19) and entertainment venues (see pp220–23). The map cover shows public transport routes.























4 A3

9 D3 | Bakırcılar Cad

# Street Finder Index

In Turkish, Ç,  $\check{G}$ ,  $\dot{G}$ ,  $\dot{G}$ ,  $\dot{G}$  and  $\ddot{U}$  are listed as separate letters in the alphabet, coming after C, G, I, O, S and  $\ddot{U}$  respectively. In this book, however,  $\dot{G}$  is treated as C for the purposes of alphabetization and so on with the other letters. Hence Çiçek follows Cibinlik as if both names began with C. Following standard Turkish practice we have abbreviated Sokaği to Sok and Caddesi to Cad. References in brackets refer to the enlarged section of the Street Finder (maps 4 and 5).

Al Boyacılar Sok 2 A5 | Asmalısalkım Sok

|