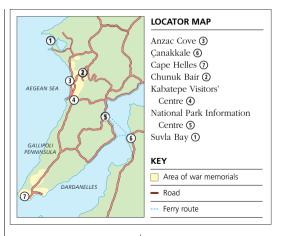

National Sovereignty Day (23 April). Public holiday marking the inauguration of the Turkish Republic in 1923 (see pp30–31). Children take to the streets in folk costume.

Anzac Landings (25 April), Gallipoli. Britons, Australians and New Zealanders gather at the location of the Anzac landings at Gallipoli during World War I (see pp170–71).