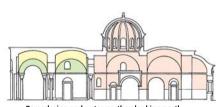

#### BYZANTINE CHURCH ARCHITECTURE TYPICAL LATE Early Byzantine churches were either basilical (like BYZANTINE CHURCH St John of Studius) or built to a centralized plan (as in SS Sergius and Bacchus). From Δ central the 9th century, churches, like the apse is flanked typical example shown here, were by two smaller built around four corner piers, or side apses. columns. Exteriors were mostly unadorned brickwork, but inter-Four columns iors were lavishly decorated with support golden mosaics. Although the the dome. Ottomans converted Constantinople's churches into Brickwork mosques after their conquest of may alterthe city, many original features nate with are clearly discernible today. layers of stone The narthex, a covered porch, Golden mosaics cover the forms the entrance to the church. ceilings and upper walls.