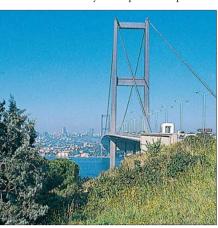

#### MODERN ISTANBUL

Another part of this process was to move the institutions of state from the old Ottoman city of Istanbul to the more centrally located Ankara, which became the capital of Turkey in 1923. Since then, Istanbul has gone through a dramatic transformation into a modern city. As mi- The 1970s suspension bridge spanning the Bosphorus