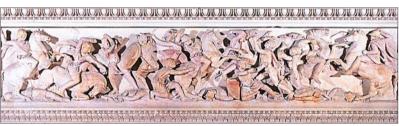

The capture of Constantinople during the Fourth Crusade of 1202-4

### THE FOURTH CRUSADE

In 1202, an army of 34,000 responded to an appeal from Pope Innocent III for a new crusade to the Holy Land. This unruly force of Christians lacked the funds to get beyond Venice, where it needed to hire ships. It consequently

fell under the influence of Enrico Dandolo, the manipulative Doge of Venice. With his backing, the crusaders were soon diverted to Constantinople where they helped the young Alexius IV take the throne

However, six months later, when they realized they were unlikely to receive their promised financial reward from the emperor, the crusaders lost patience and launched a new attack, ousting Alexius in favour