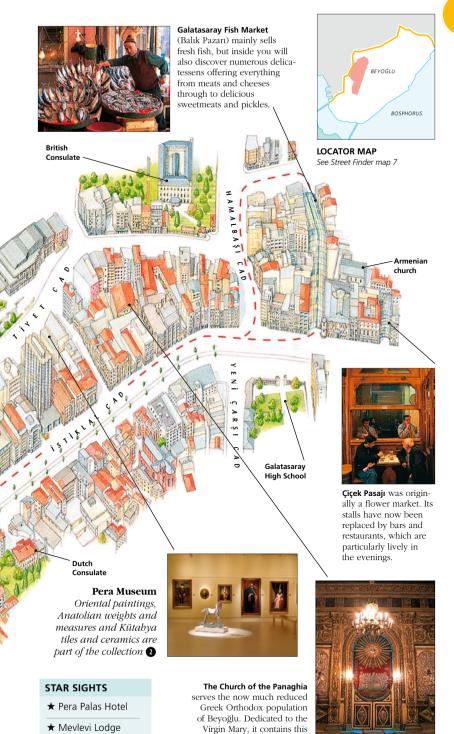

# istiklâl Caddesi, Beyoğlu Old-fashioned trams shuttle up and down the pedestrianized street that forms the backbone of this area (see pp100–107).

üleymanive

The Grand Bazaar, in the Bazaar Quarter
This quaint former coffee house stands at a junction in the labyrinthine old shopping complex at the heart of the city's Bazaar Quarter (see pp84–99).