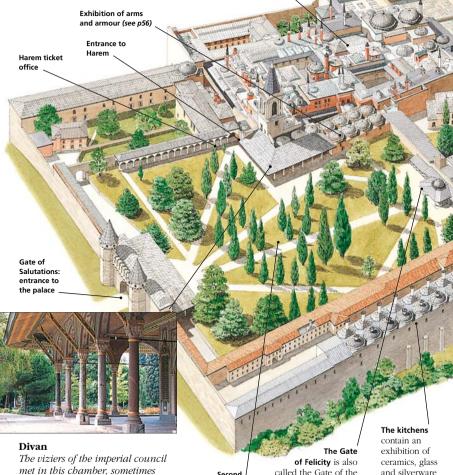

Vizier: minister of state. The four most senior ministers were called "viziers of the dome" because they attended cabinet meetings in the domed hall of the divan in Topkapi Palace (see pp54–9). From the 16th century, the divan was presided over by the immensely powerful grand vizier (the prime minister).

#### OTTOMAN INTERIORS

The interiors that can be visited in Istanbul run the gamut from the classical Ottoman styling of the older parts of **Topkapi Palace** to extravagant Europeaninspired 19th-century decor. In the latter category, the huge **Dolmabahçe Palace** set the style. It was decorated with Bohemian glass and Hereke carpets and has an

The opulent Süfera Salon in Dolmabahce Palace

ornate central stairway fashioned of crystal and brass. The Pavilion of the Linden Tree and the Rococo Küçüksu Palace, although more intimate in scale, are equally lavish in their interior style.