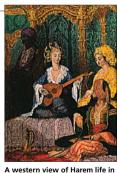

#### THE WOMEN OF THE HAREM

Like all other Ottoman institutions the harem was hierarchical. It was presided over by the sultan's mother, the valide sultana. Next in order of importance came the sultan's daughters. Immediately below them were the four kadıns, the official

wives or favourites. Then came the gözdes (girls who had recently caught

> the sultan's eye), and the ikbals (women with whom he had already slept). Apart from the sultan's family members, all these women had entered the harem as slaves. They were kept under a watchful eye by a powerful stewardess, the kahya kadın.

The valide sultana, the most powerful woman in the barem, is the centre of attention in this festive scene. The picture was commissioned c.1689 by Madame Giradin, wife of the French ambassador.