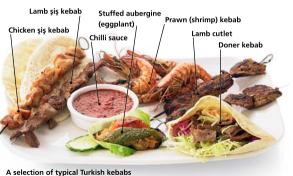

traditional and simple. To fit in with a mainly nomadic way of life. food generally needed to be

**Turkish Delight** 

quick and easy to prepare. Turkev's most famous culinary staples, vogurt, flat bread and the kebab, originate in this region. The common use of fruits. such as pomegranates, figs and apricots, in Turkish savoury dishes stems from Persian influences, filtering down with the tribes that came from the north of the steppe. From the Middle East, further south, nomads



introduced the occasional fiery blash of chilli. Its use was once an essential aid to preserving meat in the searing desert heat.

### OTTOMAN CUISINE

It was in the vast, steamy kitchens of the Topkapı Palace that a repertoire of mouthwatering dishes to rival the celebrated cuisines of France and China grew



LOCAL DISHES AND SPECIALITIES

Because of Istanbul's proximity to the sea, fresh fish is readily available and is a key ingredient on the city's menus. Since ancient times the Bosphorus has been known for its excellent fishing. In the winter months especially, there is a bounty of oil-rich fish, such as bluefish, bream, bonito tuna, sea bass, mullet and mackerel, waiting to be reeled in. From the Black Sea,

Istanbul is also provided with a steady supply of juicy mussels and hamsi, a type of anchovy. Sweets are also popular and eaten throughout the day, not just after a meal. They are sold in shops, on stalls and by street vendors. Istanbul is renowned for its baklava, sweet pastries coated with syrup and often filled with nuts.



Midye dolmasi Mussels are stuffed with a spiced rice mix