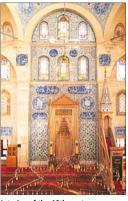

#### Blue Mosque

Istanbul's most famous landmark was built by some of the same stonemasons who later helped construct the Taj Mahal in India (see pp78–9).

0 metres 500

0 yards 500

Church of SS Sergius and Bacchus An intricate frieze with a Greek inscription bonouring the two