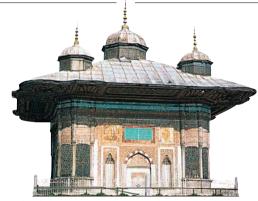

Sultanahmet.** 

The Ottoman Mint opened here in 1727, but most of what can be seen today dates from the reign of Mahmut II (1808–39), when the complex was extended. In 1967, the mint moved to a new location. The buildings now house laboratories for the state restoration and conservation department, but visitors can look around the exterior of the building during office hours.

# Haghia Eirene 4

Aya İrini Kilisesi

First courtyard of Topkapı Palace.

Map 3 E4 (5 F3). *Tel* (0212) 522 17
50. Gülhane or Sultanahmet.

of for concerts.

Though the present church dates only from the 6th century, it is at least the third building to be erected on what is thought to be the oldest site of Christian worship in Istanbul. Within a decade of the Muslim conquest of the city in 1453 (see p26) it had



One of the four elaborately decorated sides of the Fountain of Ahmet III

been included within the Topkapı Palace complex and pressed into use as an arsenal. Today the building, which has good acoustics, is the setting for concerts during the Istanbul Music Festival (see p45).

Inside are three fascinating features that have not survived in any other Byzantine church in the city. The synthronon. the five rows of built-in seats hugging the apse, were occupied by clergymen officiating during services. Above this looms a simple black mosaic cross on a gold background, which dates from the iconoclastic period (see p20). when figurative images were forbidden. At the back of the church is a cloister-like courtvard where deceased Byzantine emperors once lay in their porphyry sarcophagi. Most ha