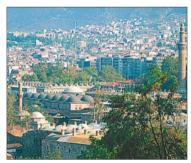

1325

1326 Prusa (Bursa) is taken and becomes Ottoman capital

1300

1200

1225

1250

1301 Osman I founds the Ottoman Empire

Bronze horses taken by Dandolo from the Hippodrome (see p80) to Venice

# THE RISE OF THE OTTOMANS

The Ottoman state was born in 1301 when Osman I. a leader of warriors who were fighting for the Muslim faith on the eastern frontier of the Byzantine Empire. declared his independence. The new state quickly expanded and in 1326 captured Prusa (modern-day Bursa, see pp162-8), which became its capital. The judicious piety of the Ottomans soon won them