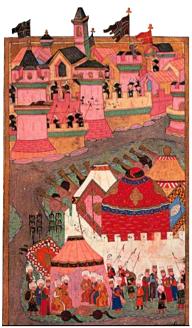

### BAYRAM RECEPTION (c.1800)

In this painting by Konstantin Kapidagi, Selim III (1789-1807, see p30) presides over a parade of high-ranking officials during the celebration of a religious festival (see p47) at Topkapı Palace.