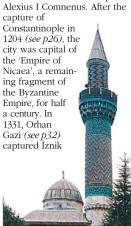

The capture of Constantinople during the Fourth Crusade of 1202-4

Constantinople, the exiled Byzantine emperors survived the turmoil, biding their time as the rulers of the Empire of Nicaea, just to the south, which included modernday İznik (see p160).

Icon of St Michael, now in Venice, an example of the fine Byzantine art plundered by the Venetians during the Fourth Crusade