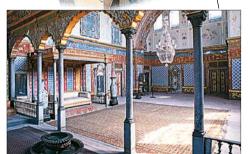

### BAYRAM RECEPTION (c.1800)

In this painting by Konstantin Kapidagi, Selim III (1789-1807, see p30) presides over a parade of high-ranking officials during the celebration of a religious festival (see p47) at Topkapı Palace.