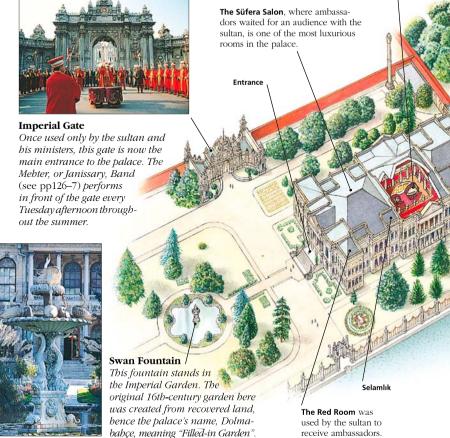

the Dolmabahçe belies the fact that it was built when
the Ottoman Empire was in decline.
The sultan financed his great palace
with loans from foreign banks. The
palace can only be visited on a guided

tour, of which two are on offer. The best tour takes you through the Selamlık (or Mabeyn-i Hümayun), the part of the palace that was reserved for men and which contains the state rooms and the enormous Ceremonial Hall. The other tour goes through the Harem, the living quarters of the sultan and his entourage. If you only want to go on one tour, visit the Selamlık.



#### **★** Crystal Staircase

The apparent fragility of this glass staircase stunned observers when it was built. In the shape of a double horseshoe, it is made from Baccarat crystal and brass, and has a polished mahogany rail.





The walls of this bathroom are revetted in finest Egyptian alabaster, while the taps are solid silver. The brass-framed bathroom windows afford stunning views across the Bosphorus.

#### **STAR FEATURES**

- ★ Crystal Staircase
- ★ Ceremonial Hall
- ★ Main Bathroom

#### The Asian Side

The Asian side of Istanbul comprises the two major suburbs of Üsküdar and Kadıköy, which date from the 7th century BC (see p19). Üsküdar (once known as Scutari after the 12th-century Scutarion Palace which was located opposite Leander's Tower) was the starting point of Byzantine trade routes through Asia. It retained its importance in the Ottoman period and today is renowned for its many classical mosques.

A number of residential districts radiate from Üsküdar and Kadıköy. Moda is a pleasant leafy subu