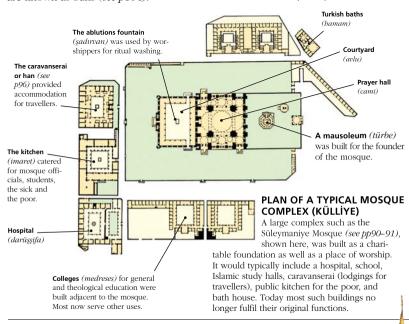

Overview of the Süleymaniye Mosque complex

#### **INSIDE A MOSQUE**

Visitors will experience a soaring sense of space on entering the prayer hall of one of Istanbul's great mosques. Islam forbids images of living things (human or animal) inside a mosque, so there are never any statues or figurative paintings; but the geometric and abstract architectural details of the interior can be exquisite. Men and women pray separately. Women often use a screened off area or a balcony.

The müezzin mahfili is a raised platform found in large mosques. The muezzin (mosque official) stands on this when chanting responses to the prayers of the imam (bead of the mosque).

The mihrab, an ornate niche in the wall, marks the direction of Mecca. The prayer hall is laid out so that most peoble can see it.

The minbar is a lofty pulpit to the right of the mibrab. This is used by the imam when he delivers the Friday sermon (khutba).

The call to prayer used to be given by the muezzin from the balcony of the minaret. Nowadays loudspeakers broadcast the call across the city. Only imperial mosques bave more than one minaret.

#### Ritual ablutions must be undertaken before prayer.

taken before prayer Worshippers wash their head, hands and feet either at the fountain in the courtyard or, more usually, at taps set in a discreet wall of the mosaue.

The loge (hünkar mahfili) provided the sultan with a screenedoff balcony where he could pray, safe from would-he assassins.

The kürsü, seen in some mosques, is a chair or throne used by the imam while he reads extracts from the Koran.