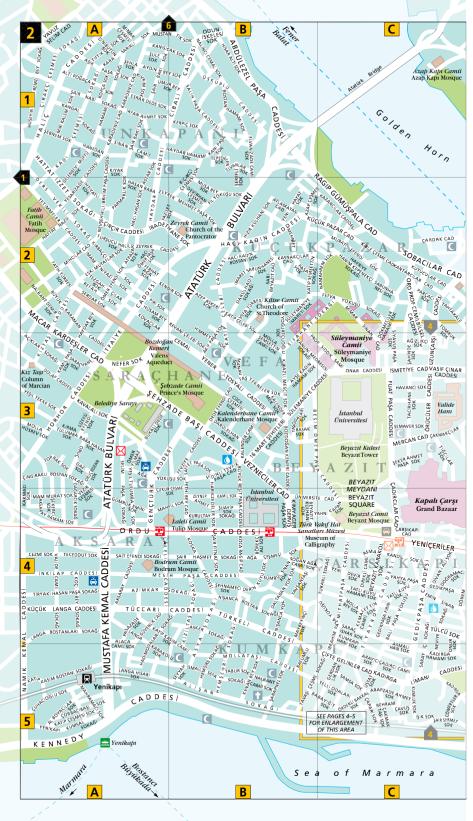

## ISTANBUL AREA MAP

The coloured areas shown on this map (see inside front cover) are the four main sightseeing areas used in this guide. Each is covered in a full chapter in Istanbul Area by Area (pp48-107). They are highlighted on other maps throughout the book. In Istanbul at a Glance (see pp34-43), they help you to locate the top sights. The introduction to the Street Finder (see pp246-263) shows on which detailed street map you will find each area.

# Central Istanbul

Shoe shine man outside the New Mosque

This guide divides central Istanbul into four distinct areas, each with its own chapter.
Three areas lie on the southern side of the Golden Horn. Seraglio Point is a raised promontory on which stands the

sumptuous Topkapi Palace. Two architectural masterpieces, Haghia Sophia and the Blue Mosque, dominate the area of Sultanahmet. The pace of life is quite different in the Bazaar Quarter, a maze of narrow streets filled with frenetic commerce. North of the Golden Horn is Beyoğlu, which for centuries was the preferred place of residence of Istanbul's foreign communities, and is still markedly cosmopolitan in atmosphere.