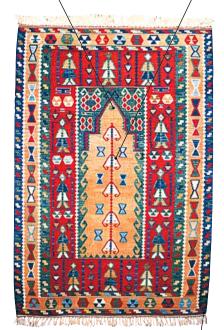

dağ
- 6 Balıkesir
- Sındırgı
- (8) Milas
- Antalya
- ① Isparta



# KILIMS

- Denizli
- 12 Uşak

# CARPETS AND KILIMS

(B) Konva

A carpet may be machinemade or handmade. Fold the face of the rug back on itself: if you can see the base of the knots and the pile cannot be pulled out, it means that it is handmade.



# CARPET

This reproduction of a 16th-century Uşak carpet is known as a Bellini double entrance prayer rug.



#### Camomile

Before chemical dyes were introduced in 1863, plant extracts were used: madder roots for red; indigo for blue; and camomile and other plants for yellow.

**The "prayer design"** is inspired by a mihrab, the niche in a mosque that indicates the direction of Mecca (see pp.38–9).

The tree of life motif at the centre of the kilim is symbolic of immortality



# KILIM

Kilims are usually made using the slit weave technique by which a vertical slit marks a colour change.

> **The width** of a rug is limited by the size of the loom. Most rugs are small because a large loom will not fit into a village house.







# Motifs

The recurring motifs in rugs – some of them seemingly abstract, others more figurative – often bave a surprising origin. For instance, many are derived from marks that nomads and villagers used for branding animals.



#### RUYING A RUG

Before you buy a rug, look at it by itself on the floor, to see that it lies straight – without waves or lumps. Check that the pattern is balanced, the borders are of the same dimensions, and the ends are roughly the same width. The colours should be clear and not bleeding into one another. B