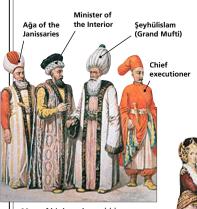

Men of high rank could be recognized by their different uniforms, above all their large and distinctive headgear, as seen in this portrait of four Ottoman officials. The turban was abolished by Mahmut II (see p30) in 1829 in favour of the more egalitarian fez.

The grand vizier the

prime minister.

was the sultan's

right-hand man

One of the sultan's favourites as depicted in a 19th-century engraving

The sultan is surrounded by his courtiers. He is the only seated figure.

Şeyhülislam (Grand Mufti) Chief lackey

Chief of the sultan's bodyguard