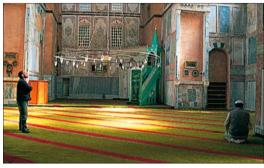

# **Exploring Mosques**

Five times a day throughout Istanbul a chant is broadcast over loudspeakers set high in the city's minarets to call the faithful to prayer. Over 99 per cent of the population is Muslim, though the Turkish state is officially secular. Most belong to the Sunni branch of Islam, but there are also a few Shiites. Both follow the teachings of the Koran, the sacred book of Islam, and the Prophet Mohammed (c.570–632), but Shiites accept, in addition, the authority of a line of 12 imams directly descended from Mohammed. Islamic mystics are known as Sufis (see p104).

#### **INSIDE A MOSQUE**

Visitors will experience a soaring sense of space on entering the prayer hall of one of Istanbul's great mosques. Islam forbids images of living things (human or animal) inside a mosque, so there are never any statues or figurative paintings; but the geometric and abstract architectural details of the interior can be exquisite. Men and women pray separately. Women often use a screened off area or a balcony.