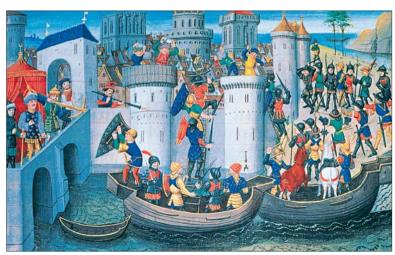

The capture of Constantinople during the Fourth Crusade of 1202-4

### THE FOURTH CRUSADE

In 1202, an army of 34,000 responded to an appeal from Pope Innocent III for a new crusade to the Holy Land. This unruly force of Christians lacked the funds to get beyond Venice, where it needed to hire ships. It consequently

fell under the influence of Enrico Dandolo, the manipulative Doge of Venice. With his backing, the crusaders were soon diverted to Constantinople where they helped the young Alexius IV take the throne

However, six months later, when they realized they were unlikely to receive their promised financial reward from the emperor, the crusaders lost patience and launched a new attack, ousting Alexius in favour

of one their own, Baldwin I, Count of Flanders. Through the dark years that followed, known as the Latin Empire, the once great city was reduced by pillage, misrule and emigration to a scattering of disconnected villages grouped behind the city walls. Outside