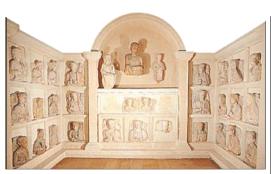

# THE CITY IN 1200

At its height the magnificent city of Constantinople probably had about 400,000 inhabitants. The population density was relatively low, though, and there was space within the city walls for fields and orchards.

# The Golden Gate

was a ceremonial gate through the city's ramparts.

Church of St / John of Studius (see p116) Walls of / Constantine (now totally destroyed)

Forum of Arcadius

Mocius

Cictorn

Harbour of Theodosius