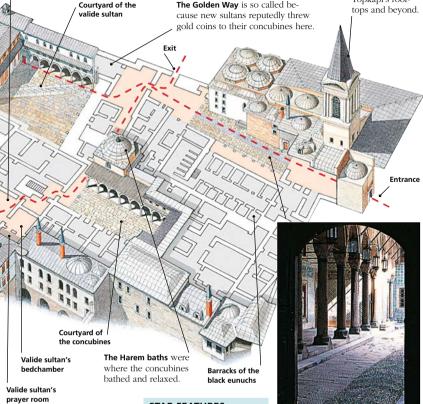

#### OTTOMAN TITLES

Ağa: leader of an organization. The most influential ağas were the commander of the Janissary corps, the sultan's elite troops (see p127), and the Ağa of the Abode

of the Abode of Felicity, or chief black eunuch, who was in charge of the harem (see bb 58–9).

Performance of Mozart's Abduction from the Seraglio in the Harem of Topkapı Palace

Topkapı Palace (see pp54–9). Bursa Festival (June-July). Bursa Park, Music, folk dancing, plays, opera and shadow puppetry. Navy Day (1 July). Parades of old and new boats along the Bosphorus. International Istanbul Jazz Festival (Iulv), various venues. International event with a devoted following. International Sailing Races (July). Regatta held at the Marmara Islands (see p169). Grease Wrestling  $(Ju\hat{l}y)$ , Kırkpınar, Edirne. Wrestlers smeared in olive oil grapple with each other (see p154). Hunting Festival (3 days. late July), Edirne. Music, art and fishing displays. Folklore and Music Festival (late July), Bursa. Ethnic dances and crafts displays.