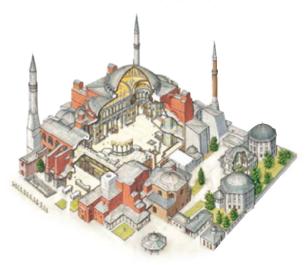

# The City of Constantinople

Mosaic of the Virgin, St Saviour in Chora

For almost a thousand years Constantinople was the richest city in Christendom. It radiated out from three great buildings: the church of Haghia Sophia (see pp72–5), the Hippodrome (see p80) and the Great Palace (see pp82–3). The city also had a great many other fine churches and palaces, filled with exquisite works of art.

#### BYZANTINE CHURCH ARCHITECTURE TYPICAL LATE Early Byzantine churches were either basilical (like BYZANTINE CHURCH St John of Studius) or built to a centralized plan (as in SS Sergius and Bacchus). From Δ central the 9th century, churches, like the apse is flanked typical example shown here, were by two smaller built around four corner piers, or side apses. columns. Exteriors were mostly unadorned brickwork, but inter-Four columns iors were lavishly decorated with support golden mosaics. Although the the dome. Ottomans converted Constantinople's churches into Brickwork mosques after their conquest of may alterthe city, many original features nate with are clearly discernible today. layers of stone The narthex, a covered porch, Golden mosaics cover the forms the entrance to the church. ceilings and upper walls.