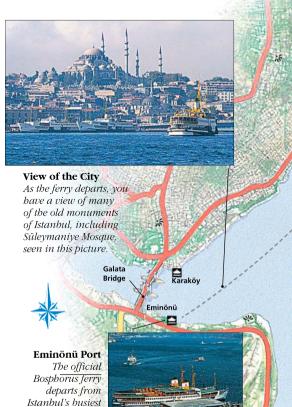

ranged guided tour or take one of the small boats that tout for passengers at Eminönü. But there is no better way to travel than on the official trip run by Turkish Maritime Lines (TDİ, see pp242–3), which is described on the following pages. Laden with sightseers, the TDİ ferry makes a round-trip to the

upper Bosphorus two or three times daily, stopping at six piers along the way, including a leisurely stop at Anadolu Kavağı for lunch. You can return to Eminönü on the same boat or make your

way back to the city by bus, dolmuş or taxi.

# LOCATOR MAP Eminönü LOCATOR MAP

FUROPE

# Dolmabahçe Palace

This opulent 19th-century palace (see pp128–9) has a series of ornate gates along the waterfront. These were used by the sultan to enter the palace from his imperial barge.

ferry terminal.



# Dolmabahçe Mosque was completed in 1856 at the same time as the palace (see p126).

Museum of Fine Arts (see p126)

Barbaros

Havrettin

İnönü Stadium Beşiktas

Black Soa

Naval

Museum

(see p126)



#### Leander's Tower

One the landmarks of the city, this white tower stands prominently in mid-channel, a short way off the Asian shore (see p130).



# The Middle Bosphorus

No. Ist an ular fast ar narro

North of Arnavutköy, the outskirts of Istanbul give way to attractive towns and villages, such as Bebek with its popular bars and cafés. The Bosphorus flows fast and deep as the channel reaches its narrowest point – 700 m (2,300 ft) across – on the approach to the Fatih Sultan Mehmet suspension bridge. It was at this point that

the Persian emperor Darius and his army crossed the Bosph