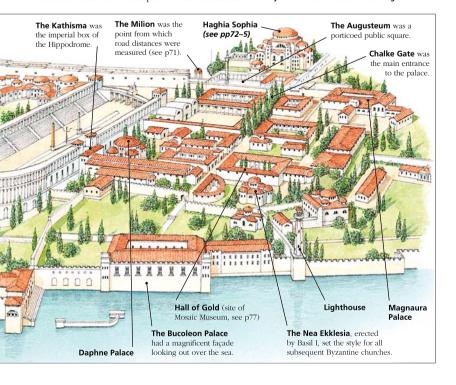

#### BYZANTINE CHURCH ARCHITECTURE TYPICAL LATE Early Byzantine churches were either basilical (like BYZANTINE CHURCH St John of Studius) or built to a centralized plan (as in SS Sergius and Bacchus). From Δ central the 9th century, churches, like the apse is flanked typical example shown here, were by two smaller built around four corner piers, or side apses. columns. Exteriors were mostly unadorned brickwork, but inter-Four columns iors were lavishly decorated with support golden mosaics. Although the the dome. Ottomans converted Constantinople's churches into Brickwork mosques after their conquest of may alterthe city, many original features nate with are clearly discernible today. layers of stone The narthex, a covered porch, Golden mosaics cover the forms the entrance to the church. ceilings and upper walls.