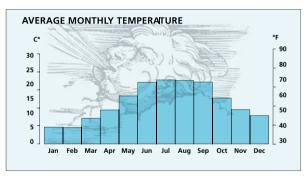

#### Temperature Chart

The temperature of the city rarely drops below freezing in winter, and even very cold snaps seldom last longer than three days. The heat of the long, humid summer is intensified by the lodos wind, which blows in from the Sea of Marmara. However, the northerly poyraz occasionally provides a cooling breeze.