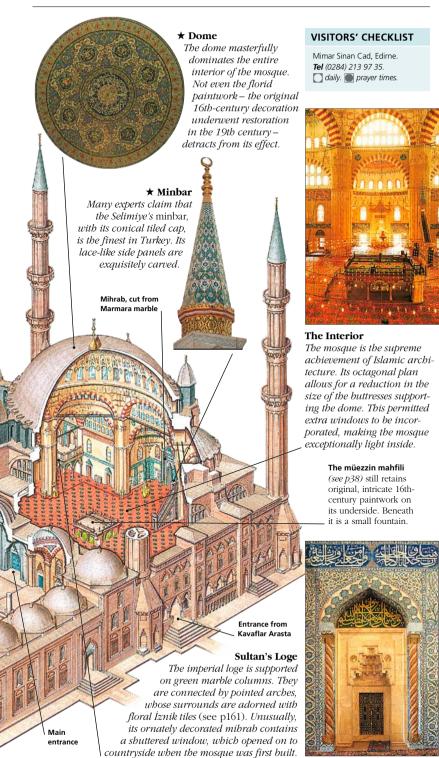

## Walls of Theodosius

Theodosius II's great chain of land walls (see p114) withstood countless sieges until the Ottoman conquest of the city in 1453 (see p26).