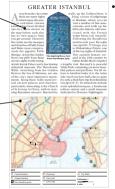

# Central Istanbul

Shoe shine man outside the New Mosque

This guide divides central Istanbul into four distinct areas, each with its own chapter.
Three areas lie on the southern side of the Golden Horn. Seraglio Point is a raised promontory on which stands the

sumptuous Topkapi Palace. Two architectural masterpieces, Haghia Sophia and the Blue Mosque, dominate the area of Sultanahmet. The pace of life is quite different in the Bazaar Quarter, a maze of narrow streets filled with frenetic commerce. North of the Golden Horn is Beyoğlu, which for centuries was the preferred place of residence of Istanbul's foreign communities, and is still markedly cosmopolitan in atmosphere.