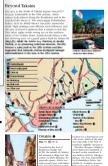

#### Introductory . text gives an overview of the main sights in the Greater Istanbul area.

A map of the city shows Greater Istanbul and the areas covered in the chapter's subdivisions.

# Introduction to Greater Istanbul

Greater Istanbul has its own introduction, outlining what the city suburbs have to offer the sightseer. It is divided into five districts, shown on a map.

Practical information is provided in an information block. The key to the symbols used is on the back flap.

# Introduction to Greater Istanbul areas

An introduction places the area in its historical context and provides a map showing the numbered sights.

The Visitors' Checklist provides detailed practical information.