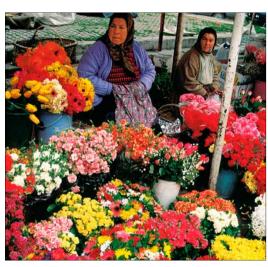

Square (Taksim Meydanı), the Taksim area is the hub of activity in modern Beyoğlu. Taksim means "water distribution centre", and from the early 18th century it was

from this site that water from the Belgrade Forest (see p158) was distributed throughout the city. The original stone reservoir, built in 1732 by Mahmut I, still stands at the top of İstiklâl Caddesi. In the southwest of the

square is the 1928 Monument of Independence, by Italian artist Canonica. It shows Atatürk (see pp30–31) and the other founding fathers of the modern Turkish Republic.

Further up, on Cumhuriyet Caddesi, is the modern building of the **Taksim Art Gallery**. As well as temporary exhibitions, the gallery has a permanent display of Istanbul landscapes by some of Turkey's most important 20th-century painters.



Flower sellers in Taksim Square



## GREATER ISTANBUL

way from the city centre there are many sights which repay the journev to visit them. Greater Istanbul has been divided into five areas shown on the map below: each also has its own map to help you get around. Closest to the centre are the mosques and churches of Fatih. Fener and Balat: most conspicuously the gigantic Fatih Mosque. Across the Golden Horn (see p89) from Balat are two sights worth seeing:

Aynalı Kavak Palace and a fascinating industrial museum. The Theodosian Walls, stretching from the Golden Horn to the Sea of Marmara, are one of the city's most impressive monuments. Along these walls stand several ancient palaces and churches: particularly interesting is the Church of St Saviour in Chora, with its stunning Byzantin