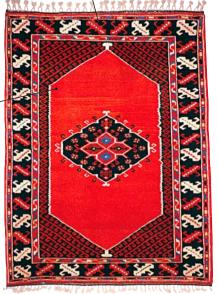

Antique carpets can also be seen in the Vakıflar Carpet Museum, housed in an

annexe of the Blue Mosque. It contains some valuable old carpets that come originally from mosques all over Turkey.