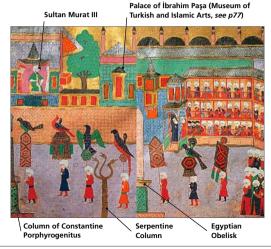

back to the 4th century AD, is the second largest underground Byzantine cistern in Istanbul after the Basilica Cistern (see p76). Spanning an area of

#### CEREMONIES IN THE HIPPODROME

Beginning with the inauguration of Constantinople on 11th May 330 (see p20), the Hippodrome formed the stage for the city's greatest public events for the next 1,300 years. The Byzantines' most popular pastime was watching chariot racing in the stadium. Even after the Hippodrome fell into ruins following the Ottoman conquest of Istanbul (see p26). it continued to be used for great public occasions. This 16th-century illustration depicts Murat III watching the 52-day-long festivities staged for the circumcision of his son Mehmet. All the guilds of Istanbul paraded before the Sultan displaying their crafts.



64 m (210 ft) by 56 m (185 ft), the herring-bone brick roof vaults are held up by 264 marble columns – the 1,001 columns of its name is poetic exaggeration. Until not long ago, the cistern was filled with rubble and only explored by adventurous visitors. It has recently been transformed into an atmospheric shopping complex specializing in jewellery, carpets and tiles and other merchandise inspired by Ottoman culture.

# Tomb of Sultan

Mahmut II Türbesi

Divanyolu Cad, çemberlitaş.

Map 3 D4 (4 C3). 📆 çemberlitaş.

9:30am–4:30pm daily.

This large octagonal mausoleum is in the Empire style (modelled on Roman architecture), made popular by Napoleon. It was built in 1838, the year before Sultan Mahmut II's death and is shared by sultans Mahmut II, Abdül Aziz and Abdül Hamit II (see pp32-3)