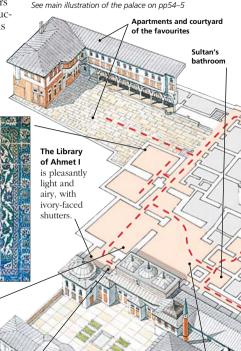

Vizier: minister of state. The four most senior ministers were called "viziers of the dome" because they attended cabinet meetings in the domed hall of the divan in Topkapi Palace (see pp54–9). From the 16th century, the divan was presided over by the immensely powerful grand vizier (the prime minister).

#### CERAMICS

Experts and amateurs come from all over the world to view the collection of Chinese ceramics and porcelain on display in the kitchens of **Topkap Palace**. The earliest examples provided the in-

#### OTTOMAN INTERIORS

The interiors that can be visited in Istanbul run the gamut from the classical Ottoman styling of the older parts of **Topkapi Palace** to extravagant Europeaninspired 19th-century decor. In the latter category, the huge **Dolmabahçe Palace** set the style. It was decorated with Bohemian glass and Hereke carpets and has an

#### **TEXTILES**

The Ottomans were justifiably proud of their textile tradition, which can be admired in the huge imperial costume collection at **Topkapi Palace**, begun in 1850. The palace collection houses older materials, including kaftans dating back to the 15th century. The **Sadberk Hanim Museum** houses magnificent, mostly 19th-century pieces on the top floor and some fine examples of embroidery.

Museum, along with a cannon, captured by the Turks during their European campaigns. There

is a smaller selection of weaponry in the armoury of **Topkapi Palace**. The **Florence Nightingale Museum** (in the