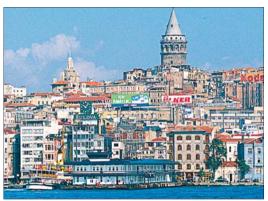

Bpm-midnight daily.

www.galatatower.net

The most recognizable feature on the Golden Horn, the Galata Tower is 60-m



Doorway into the main courtyard of the Church of SS Peter and Paul

(196-ft) high and topped by a conical tower. Its origins date from the 6th century when it was used to monitor shipping. After the conquest of Istanbul in 1453, the Ottomans turned it into a prison and naval depot. In the 18th century, aviation pioneer, Hezarifen Ahmet Çelebi, attached wings to his arms and "flew" from the tower to Üsküdar. The building was subsequently used as a fire watchtower.

The tower has been renovated and on the ninth floor there is now a restaurant and nightclub. The unmissable view from the top encompasses the Istanbul skyline and beyond as far as Princes' Islands (see p.159).



The distinctive Galata Tower, as seen from across the Golden Horn

# Church of SS Peter and Paul 6

Sen Piver Kilisesi

Galata Kulesi Sok 44, Karaköy. **Map** 3 D1. **Tel** (0212) 249 23 85.

Tünel. 7am–5pm Mon–Sat & 10.30am–noon Sun.

When their original church was requisitioned as a mosque (to become the nearby Arab Mosque) in the early 16th century, the Dominican brothers of Galata moved to this site, just below the Galata Tower. The present building. dating from 1841, was built by the Fossati brothers, architects of Italian-Swiss origin who also worked on the restoration of Haghia Sophia (see pp72-5). The church's rear wall is built into a section of Galata's old Genoese ramparts.

According to Ottoman regulations, the main façade of the building could not be directly on a road, so t