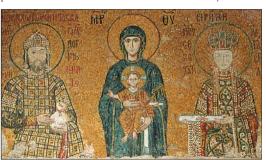

he All-Powerful). Set into the floor opposite it is the

tomb of Enrico Dandalo, the Doge of Venice responsible for the sacking of Constantinople in 1204 (see p.24).

In the last bay of the southern gallery there are two more mosaics. The righthand one of these is of the

Virgin holding Christ, flanked by Emperor John II Comnenus and Empress Irene ①. The other shows Christ with Emperor Constantine IX Monomachus and Empress Zoe ②. The faces of the emperor and empress have been altered.

Eight great wooden plaques

(a) bearing calligraphic inscriptions hang over the nave at the level of the gallery. An addition of the Fossati brothers, they bear the names of Allah, the Prophet Mohammed, the first four caliphs and Hasan and Hussein, two of the Prophet's grandsons who are revered as martyrs.



Mosaic of the Virgin with Emperor John II Comnenus and Empress Irene



Mosaic depicting the archangel Gabriel, adorning the lower wall of the apse

## UPPER WALLS AND DOMES

The apse is dominated by a large and striking mosaic showing the Virgin with the infant Jesus on her lap ②.

Two other mosaics in the apse show the archangels **Gabriel** (and) and, opposite him, Michael, but only fragments of the latter now remain. The unveiling of these mosaics on Easter Sunday 867 was a triumphal event celebrating victory over the iconoclasts (see p21).

Three mosaic portraits of saints @ adorn niches in the north tympanum and are visible from the south gallery and the nave. From left to right they depict: St Ignatius the Younger, St John Chrysostom and St Ignatius Theophorus.

In the four penden