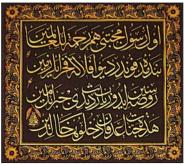

#### Museum of Calligraphy

Some of the texts in Istanbul's collection of Ottoman calligraphy (see p95) are by sultans, such as this panel by Ahmet III (1703–30).

BEYOĞLU

#### CALLIGRAPHY

In the days before the printed word, Ottoman calligraphy (see p95) developed into a highly skilled artform, widely used both to ornament religious texts and legal documents and decrees. The Museum of Calligraphy mounts a continuous series of temporary exhibitions. Early Koranic calligraphy can be viewed in Topkapı Palace, the Museum of Turkish and Islamic Arts and the Sakıp Sabancı Museum (see b141).