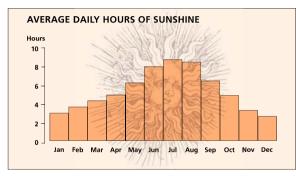

# Sunshine Chart One of Istanbul's attractions is its summer sunsbine – there are about 2,500 hours each year. From May to October the city is batbed in light well into the evening, however, bursts of beavy rain are common in bigb summer. Winter, by contrast, is notoriously deprived of sun.