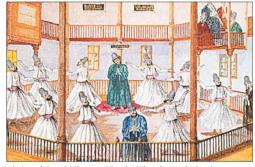

### BAYRAM RECEPTION (c.1800)

In this painting by Konstantin Kapidagi, Selim III (1789-1807, see p30) presides over a parade of high-ranking officials during the celebration of a religious festival (see p47) at Topkapı Palace.

The valide sultana, the most powerful woman in the barem, is the centre of attention in this festive scene. The picture was commissioned c.1689 by Madame Giradin, wife of the French ambassador.