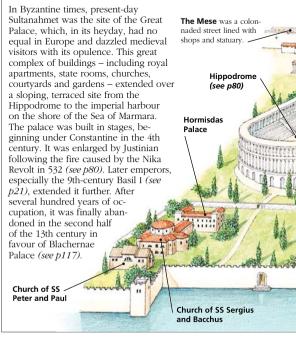

# The City of Constantinople

Mosaic of the Virgin, St Saviour in Chora

For almost a thousand years Constantinople was the richest city in Christendom. It radiated out from three great buildings: the church of Haghia Sophia (see pp72–5), the Hippodrome (see p80) and the Great Palace (see pp82–3). The city also had a great many other fine churches and palaces, filled with exquisite works of art.

Daily life for the populace centred on the four market squares, or *fora*. Meanwhile, their need for fresh water was met by an advanced network of aqueducts and underground water cisterns.

## Walls of Theodosius

Theodosius II's great chain of land walls (see p114) withstood countless sieges until the Ottoman conquest of the city in 1453 (see p26).

# THE CITY IN 1200

At its height the magnificent city of Constantinople probably had about 400,000 inhabitants. The population density was relatively low, though, and there was space within the city walls for fields and orchards.

# The Golden Gate

was a ceremonial gate through the city's ramparts.

Church of St / John of Studius (see p116) Walls of / Constantine (now totally destroyed)

Forum of Arcadius

Mocius

Cictorn

Harbour of Theodosius