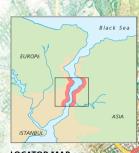

## ISTANBUL AREA MAP

The coloured areas shown on this map (see inside front cover) are the four main sightseeing areas used in this guide. Each is covered in a full chapter in Istanbul Area by Area (pp48-107). They are highlighted on other maps throughout the book. In Istanbul at a Glance (see pp34-43), they help you to locate the top sights. The introduction to the Street Finder (see pp246-263) shows on which detailed street map you will find each area.