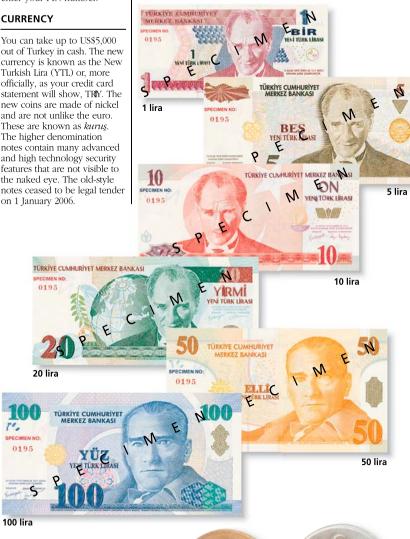

hip and PIN cards require you to enter vour PIN number.

# CURRENCY

out of Turkey in cash. The new currency is known as the New Turkish Lira (YTL) or more officially, as your credit card statement will show, TRIY, The new coins are made of nickel and are not unlike the euro. These are known as kurus. The higher denomination notes contain many advanced and high technology security features that are not visible to the naked eye. The old-style notes ceased to be legal tender on 1 January 2006.

### Ranknotes

The new Turkish hanknotes come in six denominations. 100 YTL, 50 YTL, 20 YTL, 10 YTL, 5 YTL and 1 YTL, and each denomination has its own distinctive colour. All the notes display the head of Atatürk on one side, with some of Turkey's most important touristic highlights on the reverse.



# Coins

There are six new coins now in circulation, ranging in value from 1 kuruş, 10 kuruş, 25 kuruş and 50 kuruş to 1 lira (100 kurus). Those shown here (at their actual size) are for 1 lira and 50 kuruş.





# Telephone and Postal Services



Postal service logo

The telephone and postal services in Turkey used to operate as a single unit until 1996, when they were split up to create Türk Telekom (telephone) and the PTT (the postal service). To prepare for privatization, the telephone monopoly made tremendous improvements to its infrastructure and

levels of service. Over 80 per cent of Turkey has fibreoptic technology and major cities enjoy easy access to efficient high-speed internet and broadband connections. Many businesses now have numbers beginning with '444' and you can call