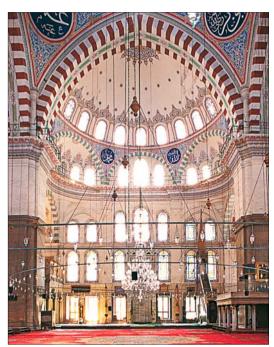

which is still in use today, there are some well-restored capitals and decorated cornices.

#### Column of

Kız Tası

Knocker Mosque

Kıztaşı Cad, Saraçhane. Map 1 C4 (2 A3). = 28, 87, 90, 91.

Standing in a little square, this 5th-century Byzantine column was once surmounted by a statue of the Emperor Marcian (AD 450-57). On its base you can still see a pair of Nikes, Greek winged goddesses of victory, holding an inscribed medallion.

Interestingly, the column's Turkish name translates as the Maiden's Column, suggesting that it was mistaken for the famous Column of Venus. According to legend, this column was said to sway at the passing of an impure maid. It originally stood nearby and is thought to have been employed as one of the largest columns in the Süleymaniye Mosque (see pp90-91).



Chandelier hanging in the light and airy interior of Fatih Mosque

## Fatih Mosque **©**

Fatih Camii

Macar Kardeşler Cad, Fatih. **Map** 1 C3.

A spacious outer courtyard surrounds this vast Baroque mosque, which is the third major structure on this site. The first was the Church of the Holy Apostles (see p23), the burial place of most of the Byzantine emperors. When Mehmet the Conqueror (see p26) came to construct a mosque here, the church's crumbling remains provided a symbolic location. But the first Fatih Mosque collapsed in an earthquake in 1766, and most of what you see today was the work of Mehmet Tahir Ağa, the chief imperial architect under Mustafa III. Many of the buildings he constructed around the prayer hall, including eight Koranic colleges (medreses) and a hospice, still