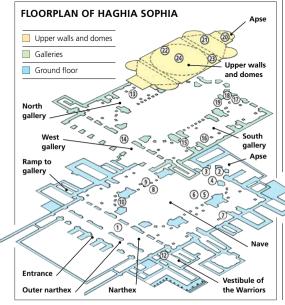

①, the contribution of Murat IV (1623–40). Behind it is one of several *maqsuras* ②. These low, fenced platforms were placed beside walls and pillars to provide places for elders to sit, listen and read the Koran.

In the northwestern and western corners of the church are two marble urns (®), thought to date from the Hellenistic or early Byzantine period. A rectangular pillar behind one of the urns, the pillar of St Gregory the Miracle-Worker (®), is be-

lieved to have healing powers.
As you leave the church you
pass through the Vestibule
of the Warriors, so called

because the emperor's bodyguards would wait here for him when he came to worship. Look behind you as you enter it at the wonderful mosaic of the Virgin with Constantine and Justinian (a) above the door. It shows Mary seated



on a throne holding the infant Iesus and flanked by two of the greatest emperors of the city. Constantine, on her right. presents her with the city of Constantinople, while Justinian offers her Haghia Sophia. This was made long after either of these two emperors lived. probably in the 10th century. during the reign of Basil II (see p21). Visitors exit the church by the door that was once reserved for the emperor due to its proximity to the Great Palace (see pp82-3).



Figure of Christ, detail from the Deesis Mosaic in the south gallery

#### GALLERIES

A ramp leads from the ground floor to the north gallery. Here, on the eastern side of the great northwest pier, you will find the 10th-century mosaic of Emperor Alexander holding a skull ③. On the west face of the same pier is a medieval