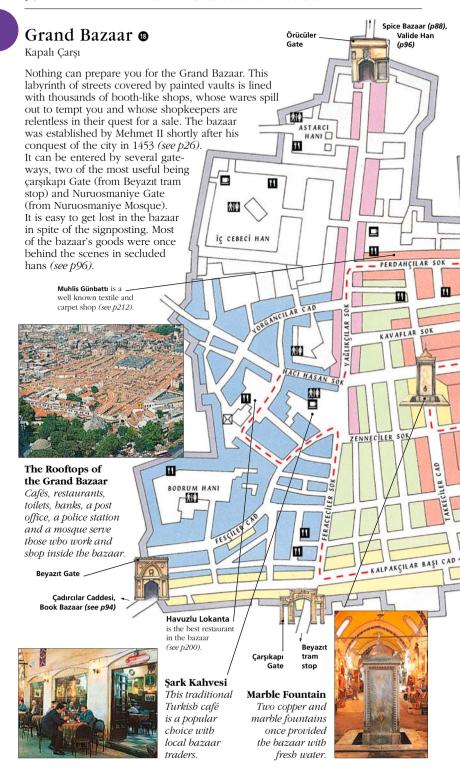

sumptuous Topkapi Palace. Two architectural masterpieces, Haghia Sophia and the Blue Mosque, dominate the area of Sultanahmet. The pace of life is quite different in the Bazaar Quarter, a maze of narrow streets filled with frenetic commerce. North of the Golden Horn is Beyoğlu, which for centuries was the preferred place of residence of Istanbul's foreign communities, and is still markedly cosmopolitan in atmosphere.

# istiklâl Caddesi, Beyoğlu Old-fashioned trams shuttle up and down the pedestrianized street that forms the backbone of this area (see pp100–107).

üleymanive

The Grand Bazaar, in the Bazaar Quarter
This quaint former coffee house stands at a junction in the labyrinthine old shopping complex at the heart of the city's Bazaar Quarter (see pp84–99).