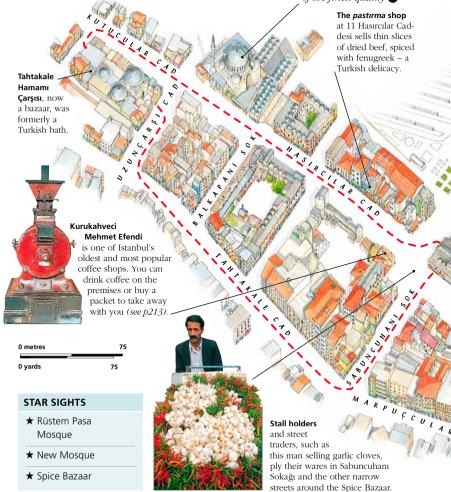

ams head off across the Galata Bridge and into the interior of the city. The blast of ships' horns signals the departure of ferries from Eminönü to Asian Istanbul. It is the quarter's shops and markets, though, that are the focus of attention for the eager shoppers who crowd the Spice Bazaar and the streets around it, sometimes breaking for a leisurely tea beneath the trees in its courtyard. Across the way, and entirely aloof from the bustle, rise the domes of the New Mosque. On one of the commercial alleyways which radiate out from the mosque, an inconspicuous doorway leads up stairs to the terrace of the serene, tile-covered Rüstem Pasa Mosque.



★ Rüstem Pasa Mosque
The interior of this secluded mosque is a brilliant
pattern-book made of
İznik tiles (see p161)
of the finest quality ③





**Eminönü** is the port from which ferries depart to many destinations (*see p244*) and for trips along the Bosphorus (*see pp144-9*). It bustles with activity as traders compete to sell drinks and snacks.



LOCATOR MAP See Street Finder map 2



#### New Mosque O

Yeni Cami

Yeni Cami Meydanı, Eminönü. **Map** 3 D2. 🌉 *Eminönü*. 🦳 *daily*.

Situated at the southern end of Galata Bridge, the New Mosque is one of the most prominent mosques in the city. It dates from the time when a few women from the harem became powerful enough to dictate the policies of the Ottoman sultans (see p27) The mosque was started in 1597 by Safive, mother of Mehmet III. but building was suspended on the sultan's death as his mother then lost her position. It was not completed until 1663, after Turhan Hadice,