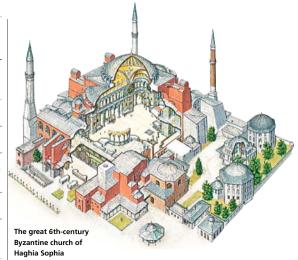

# The City of Constantinople

Mosaic of the Virgin, St Saviour in Chora

For almost a thousand years Constantinople was the richest city in Christendom. It radiated out from three great buildings: the church of Haghia Sophia (see pp72–5), the Hippodrome (see p80) and the Great Palace (see pp82–3). The city also had a great many other fine churches and palaces, filled with exquisite works of art.

#### Haghia Sophia

One of the world's greatest feats of architecture, Haghia Sophia dates from AD 537. The calligraphic roundels were added in the 19th century (see pp72–5).

SERAGLIO