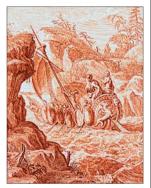

### BAYRAM RECEPTION (c.1800)

In this painting by Konstantin Kapidagi, Selim III (1789-1807, see p30) presides over a parade of high-ranking officials during the celebration of a religious festival (see p47) at Topkapı Palace.