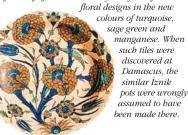

rawing on local deposits of fine clay and inspired by imported Chinese ceramics, the work of the craftsmen of İznik soon excelled both technically and aesthetically. İznik pottery is made from hard, white "fritware", which is



the late 16th and early 17th centuries but shortly after fell into decline.

Chinese porcelain, which was imported into Turkey from the 14th century and of which there is a large collection in Topkapı Palace (see



pp54-9), often inspired the designs used for İznik pottery. During the 16th century, İznik potters produced imitations of pieces of Chinese borcelain such as this copy of a Ming dish.

> Rock and wave border pattern

Damascus ware was the name erroneously given to ceramics produced at İznik during the first half of the 16th century. They had fantastic











Armenian bole. an iron-rich red colour, began to be used in around 1550, as seen in this 16th-century tankard. New. realistic tulip and other floral designs were also introduced, and İznik ware enjoyed its beyday. which lasted until around 1630.





Wall tiles were not made in any quantity until the reign of Süleyman the Magnificent (1520-66). Süleyman used İznik tiles to refurbish the Dome of the Rock in Ierusalem.

Some of the best examples are seen in Istanbul's mosques, notably in the Süleymaniye (see pp90-91), Rüstem Pasa Mosque (pp88-9) and, bere, in this example from the Blue Mosque (pp78-9).

# Bursa o



Basin, Museum of Turkish and Islamic Arts

Bursa extends in a swathe along the northern foothills of Mount Uludağ (see p169). A settlement known as Prusa was reputedly