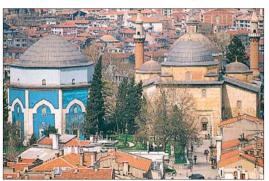

which prefigures the open courtyards preferred by later Ottoman architects) and prayer hall are divided by an impressive arch. This rises from two mihrab-like niches. The walls of the

prayer hall itself are adorned with several bold and attractive pieces of calligraphic design (see p95).

# Green Tomb

Yesil Türbe Yeşil Cad. daily. donation. The tomb of Mehmet I (see p30), which stands elevated above the mosque among tall cypress trees, is one of the city's most prominent landmarks. It was built between 1414 and 1421. The tomb is much closer to the Seliuk (see p21) style of architecture than Classical Ottoman, Its exterior is covered in green tiles, although these are mainly 19thcentury replacements for the original faïence. However, a few older tiles survive around the entrance portal.



The Green Tomb and Green Mosque, Bursa's most distinctive monuments



View over the rooftops of the city of Bursa

The interior, entered through a pair of superbly carved wooden doors, is simply dazzling. The space is small and the ornamentation, covering a relatively large surface area, is breathtaking in its depth of colour and detail. The mihrab has especially intricate tile panels, including a representation of a mosque lamp hanging from a gold chain between two candles.

The sultan's magnificent sarcophagus is covered in exquisite tiles and adorned by a long Koranic inscription. Nearby sarcophagi contain the remains of his sons, daughters and nursemaid.

#### Green Mosque

Yeşil Cami
Yeşil Cad. ☐ daily.
Bursa's most famous monument was commissioned by
Mehmet I in 1412, but it
remai