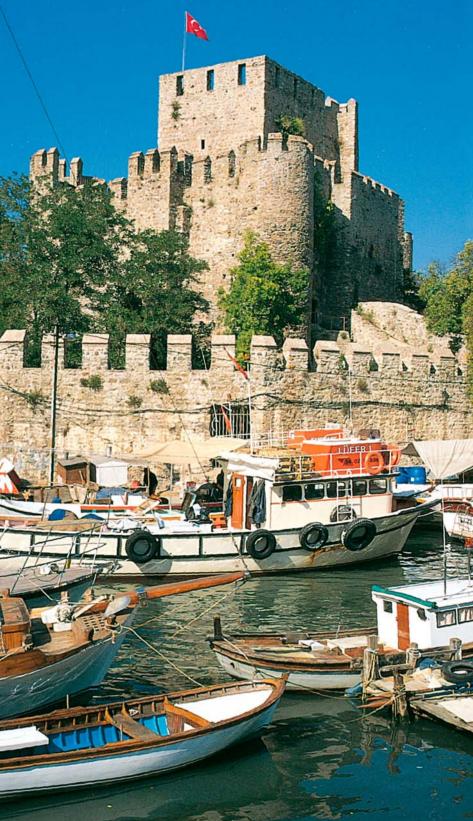

th-century painting of Florence Nightingale in Selimiye Barracks

The British nurse Florence Nightingale (1820–1910) was a tireless campaigner for hospital, military and social reform. During the Crimean War, in which Britain and France fought on the Ottoman side against the Russian Empire, she organized a party of 38 British nurses. They took charge of medical services at the Selimiye Barracks in Scutari (Üsküdar) in 1854. By the time she returned to Britain in 1856, at the end of the war, the mortality rate in the barracks had decreased from 20 to 2 percent, and the fundamental principles of modern nursing had been established. On her return home, Florence Nightingale opened a training school for nurses.





# BEYOND ISTANBUL



THE BOSPHORUS 136–149
EXCURSIONS FROM ISTANBUL 150–171





## THE BOSPHORUS

f the noise and bustle of the city get too much, nothing can beat a trip up the Bosphorus (see pp144–

9), the straits separating Europe and Asia, which ioin the Black Sea and the Sea of Marmara. The easiest way to travel is by boat. An alternative is to explore the sights along the shores at your own pace. For much of their length the shores are lined with handsome buildings: wooden waterside vil-

las known as yalıs, graceful mosques and opulent 19th-century palaces. The grander residences along the

Bosphorus have waterfront entrances. These date from the days when wooden caïques, boats powered by a

strong team of oarsmen. were a popular form of transport along the straits among the city's wealthier inhabitants. Interspersed between the monumental architecture are f