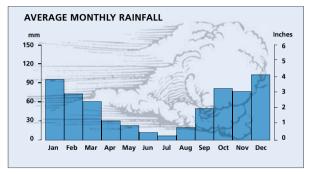

#### Rainfall Chart

Winter is the wettest season in Istanbul Heavy showers of rain can sometimes continue into April and May, making string seem shorter Sudden snowstorms are not uncommon in winter but these are short-lived and snowfalls will usually melt away as quickly as they come.