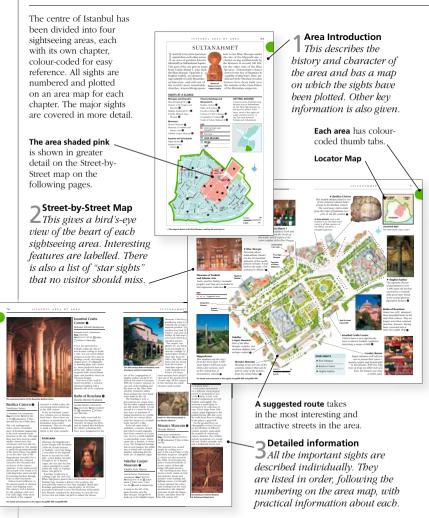

# HOW TO USE THIS GUIDE

his guide helps you to get the most from your stay in Istanbul. It provides both expert recommendations and detailed practical advice. Introducing Istanbul locates the city geographically, sets Istanbul in its historical and cultural context and gives an overview of the main attractions. Istanbul Area by Area is the main sightseeing section, giving detailed information on all the major sights plus three recommended walks,

with photographs, maps and illustrations throughout. Greater Istanbul looks at sights outside the city centre. The Bosphorus guides you through a trip up the straits, and Excursions from Istanbul explores other places within easy reach of the city. Tips for restaurants, hotels, entertainment and shopping are found in Travellers' Needs, while the Survival Guide contains useful advice on everything from personal security to public transport.

# FINDING YOUR WAY AROUND ISTANBUL

## ISTANBUL AREA MAP

The coloured areas shown on this map (see inside front cover) are the four main sightseeing areas used in this guide. Each is covered in a full chapter in Istanbul Area by Area (pp48-107). They are highlighted on other maps throughout the book. In Istanbul at a Glance (see pp34-43), they help you to locate the top sights. The introduction to the Street Finder (see pp246-263) shows on which detailed street map you will find each area.

#### Introductory . text gives an overview of the main sights in the Greater Istanbul area.

A map of the city shows Greater Istanbul and the areas covered in the chapter's subdivisions.

# Introduction to Greater Istanbul

Greater Istanbul has its own introduction, outlining what the city suburbs have to offer the sightseer. It is divided into five districts, shown on a map.

Practical information is provided in an information block. The key to the symbols used is on the back flap.

# Introduction to Greater Istanbul areas

An introduction places the area in its historical context and provides a map showing the numbered sights.

The Visitors' Checklist provides detailed practical information.

These are given two or more full pages. Historic buildings are dissected to

The major sights

reveal their interiors. Where necessary, sights are colourcoded to help you locate the most interesting areas.