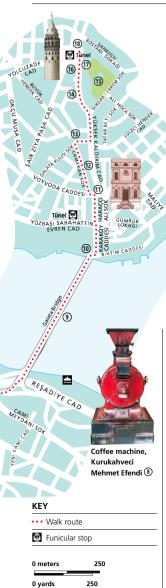

SINGER CAD

SINGER CAD

SINGER CAD

SINGER CAD

SINGER CAD

SINGER CAD

SINGER CAD

SINGER CAD

SINGER CAD

SINGER CAD

SINGER CAD

SINGER CAD

SINGER CAD

SINGER CAD

SINGER CAD

SINGER CAD

SINGER CAD

SINGER CAD

SINGER CAD

SINGER CAD

SINGER CAD

SINGER CAD

SINGER CAD

SINGER CAD

SINGER CAD

SINGER CAD

SINGER CAD

SINGER CAD

SINGER CAD

SINGER CAD

SINGER CAD

SINGER CAD

SINGER CAD

SINGER CAD

SINGER CAD

SINGER CAD

SINGER CAD

SINGER CAD

SINGER CAD

SINGER CAD

SINGER CAD

and you will reach Kurukahreci Mehmet Efendi ③, a

traditional coffee shop, opened in 1871, famous for its range of blends.

#### **Galata Bridge**

Walk to Galata Bridge ① for fantastic views of the city. You can either stroll across the top and watch the many amateur fishermen suspending their rods into



the water below in hope of a catch, or go down the steps and walk along the lower deck, where there are a number of cafés, bars and restaurants. After a leisurely moment spent taking in the breathtaking views of the Bosphorus below, continue to the bustling and aromatic Karaköy fish market ®, where you can buy some of the freshest, cheapest fish Istanbul has to offer.



😓 Fishermen hoping for a catch on Galata Bridge

# Judaism to Islam

Walk up Harraççi Ali Sokak until you reach the Jewish Museum (1) on Karaköy Meydani. This 17th-century museum, once a synagogue, now contains a scinating collection of old

a synagogue, now contains a fascinating collection of old photographs, documents and religious objects relating to the city's Jewish population.

From here, walk up

From here, walk