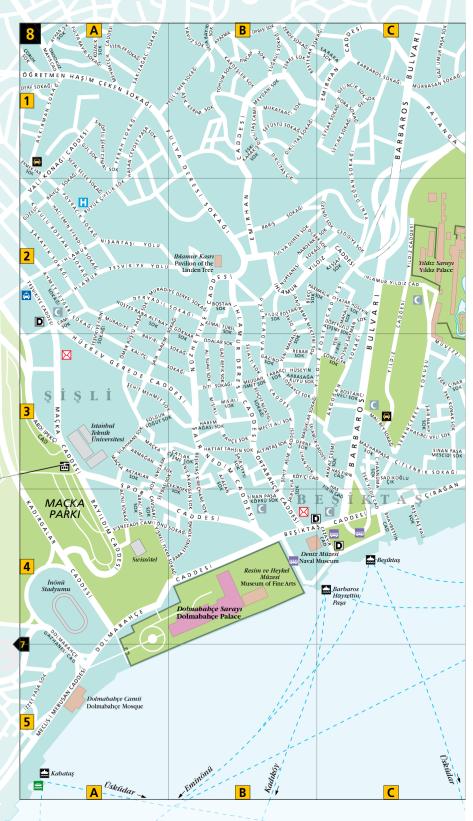

Cad 47/1, Taksim. Map 7 E3. Tel (0212) 235 95 00. www.turkexpres.com.tr

# VIP Turizm

Tel (0212) 230 13 31. www.vip.com.tr

# STREET FINDER

he map references that are given throughout this guide refer to the maps on the following pages. Some small streets with references may not be named on the map. References are also given for hotels (see pp180–91), restaurants (see pp192–209).

Visitor to Istanbul consulting a map

below shows the area covered by the ten maps and the key

lists the symbols used. The first figure of the reference tells you which map page to turn to; the letter and number indicate the grid reference. For an overview of Greater Istanbul see pages

shops (see pp210–19) and entertainment venues (see pp220–23). The map cover shows public transport routes.























4 A3

9 D3 | Bakırcılar Cad

# Street Finder Index

In Turkish, Ç,  $\check{G}$ ,  $\dot{G}$ ,  $\dot{G}$ ,  $\dot{G}$  and  $\ddot{U}$  are listed as separate letters in the alphabet, coming after C, G, I, O, S and  $\ddot{U}$  respectively. In this book, however,  $\dot{G}$  is treated as C for the purposes of alphabetization and so on with the other letters. Hence Çiçek follows Cibinlik as if both names began with C. Following standard Turkish practice we have abbreviated Sokaği to Sok and Caddesi to Cad. References in brackets refer to the enlarged section of the Street Finder (maps 4 and 5).

Al Boyacılar Sok 2 A5 | Asmalısalkım Sok

|