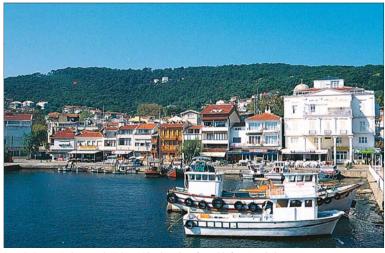

just a short boat trip away from the city.



Window, Selímiye Mosque, Edirne

Further away, through rolling fields of bright yellow sun-

flowers, is Edirne, the former Ottoman capital. The town stands on a site first settled in the 7th century BC. It is visited today for its fine mosques, especially the Selimiye.

South of the Sea of Marmara is the pretty spa town of Bursa, originally a Greek city which was founded in 183 BC. The first Ottoman capital, it has some fine architecture.

Near the mouth of the straits of the Dardanelles (which link the Sea of Marmara to the

Aegean) lie the ruins of the legendary city of Troy, dating from as early as 3600 BC. North of the Dardanelles are cemeteries commemorating the battles which were fought over the Gallipoli peninsula during World War I.



Boats in Burgaz Harbour on the Princes' Islands, a short ferry ride from Istanbul





# Edirne o

Standing on the river Tunca near the border with Greece, Edirne is a provincial university town which is home to one of Turkey's star attractions, the Selimiye Mosque (see pp156–7). As this huge monument attests, Edirne was historically of great importance. It dates back to AD 125, when the Roman Emperor Hadrian joined two small towns to form Hadrianopolis,

or Adrianople. For nearly a century, from when Murat I (see p25) took the city in 1361 until Constantinople was conquered in 1453 (see p26), Edirne was the Ottoman capital. The town has one other claim to fame – the annual grease wrestling championships in June.



Entrance to Beyazıt II Mosque viewed from its inner courtyard

# Beyazıt