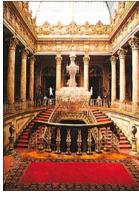

#### OTTOMAN INTERIORS

The interiors that can be visited in Istanbul run the gamut from the classical Ottoman styling of the older parts of **Topkapi Palace** to extravagant Europeaninspired 19th-century decor. In the latter category, the huge **Dolmabahçe Palace** set the style. It was decorated with Bohemian glass and Hereke carpets and has an

The opulent Süfera Salon in Dolmabahce Palace

ornate central stairway fashioned of crystal and brass. The Pavilion of the Linden Tree and the Rococo Küçüksu Palace, although more intimate in scale, are equally lavish in their interior style.