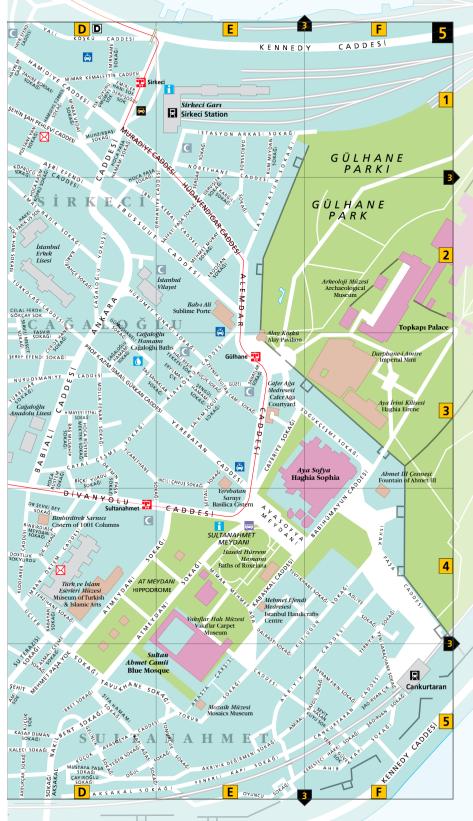

## ISTANBUL AREA MAP

The coloured areas shown on this map (see inside front cover) are the four main sightseeing areas used in this guide. Each is covered in a full chapter in Istanbul Area by Area (pp48-107). They are highlighted on other maps throughout the book. In Istanbul at a Glance (see pp34-43), they help you to locate the top sights. The introduction to the Street Finder (see pp246-263) shows on which detailed street map you will find each area.