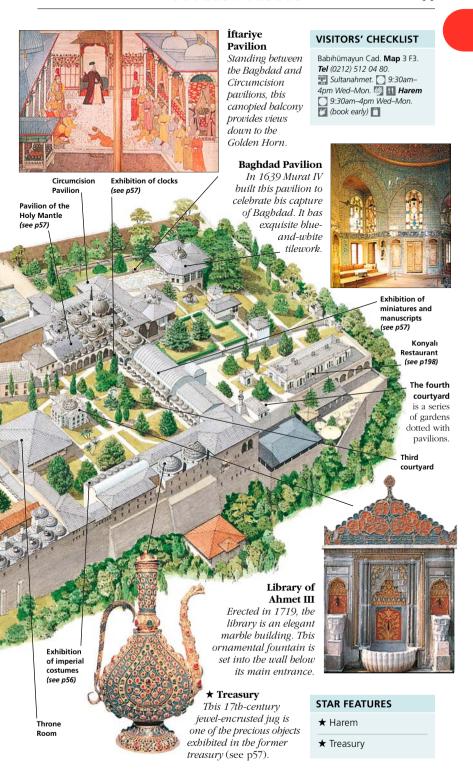

#### CERAMICS

Experts and amateurs come from all over the world to view the collection of Chinese ceramics and porcelain on display in the kitchens of **Topkap Palace**. The earliest examples provided the in-

spiration for Turkey's indigenous ceramic production at İznik (see p161). Examples of İznik tiles can be seen on the walls of Topkapı Palace and in the city's mosques. İznik tiles and also pottery are on dis-

play in the çinili Pavilion, an annexe of the Archaeological Museum,

Mosque lamp from the Archaeological Museum Hanım Museum.

A wider selection

of ceramics from all over the Islamic world can be found in the Museum of Turkish and Islamic Arts.

#### **TEXTILES**

The Ottomans were justifiably proud of their textile tradition, which can be admired in the huge imperial costume collection at **Topkapi Palace**, begun in 1850. The palace collection houses older materials, including kaftans dating back to the 15th century. The **Sadberk Hanim Museum** houses magnificent, mostly 19th-century pieces on the top floor and some fine examples of embroidery.