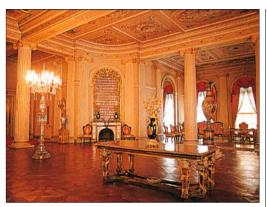

#### OTTOMAN INTERIORS

The interiors that can be visited in Istanbul run the gamut from the classical Ottoman styling of the older parts of **Topkapi Palace** to extravagant Europeaninspired 19th-century decor. In the latter category, the huge **Dolmabahçe Palace** set the style. It was decorated with Bohemian glass and Hereke carpets and has an

The opulent Süfera Salon in Dolmabahce Palace

ornate central stairway fashioned of crystal and brass. The Pavilion of the Linden Tree and the Rococo Küçüksu Palace, although more intimate in scale, are equally lavish in their interior style.