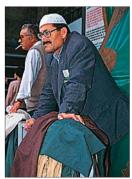

Men of high rank could be recognized by their different uniforms, above all their large and distinctive headgear, as seen in this portrait of four Ottoman officials. The turban was abolished by Mahmut II (see p30) in 1829 in favour of the more egalitarian fez.