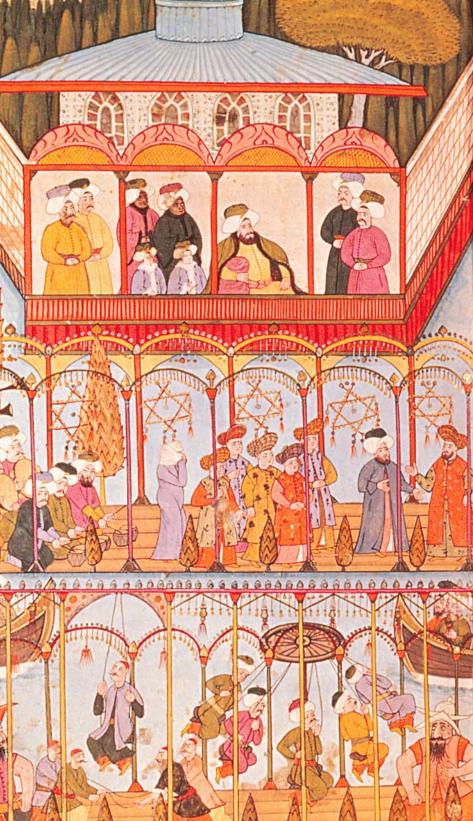

### BAYRAM RECEPTION (c.1800)

In this painting by Konstantin Kapidagi, Selim III (1789-1807, see p30) presides over a parade of high-ranking officials during the celebration of a religious festival (see p47) at Topkapı Palace.

One of the sultan's favourites as depicted in a 19th-century engraving

The sultan is surrounded by his courtiers. He is the only seated figure.

Şeyhülislam (Grand Mufti) Chief lackey

Chief of the sultan's bodyguard

The valide sultana, the most powerful woman in the barem, is the centre of attention in this festive scene. The picture was commissioned c.1689 by Madame Giradin, wife of the French ambassador.