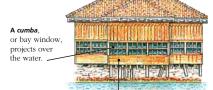

phorus

At the end of the 17th century, *paşas*, grand viziers and other distinguished citizens of Ottoman Istanbul began to build themselves elegant villas – yalıs – along the shores of the Bosphorus.





Old yalı at Kandilli, Asian side

yalis that have been built have become larger and more elaborate, adopting Baroque, Art Nouveau and modern styles of architecture. Most of them still conform to a traditional plan, making maximum

use of the waterfront and, inside, having a large sitting room surrounded by bedrooms.

#### Köprülü Amcazade Hüseyin Paşa Yalı

(see p147), near Anadolu Hisari, was built in 1699 and is the oldest building on the shores of the Bosphorus. Early yalts, like this one, were built at the water's edge, but in later years they were constructed a little way inland.



Traditional wooden yalis were normally painted rust red, a colour known as "Ottoman rose"

Later yalis, built from the 18th century, were painted in pastel shades.

A bracket supports the projecting upstairs rooms.

Fethi Ahmet Paşa Yalı (see p145), or Mocan Yalı, at Kuzguncuk, was built in the late 18th century. Among visitors were the composer Franz Liszt and the architect Le Corbusier. Famous as the "Pink Yalı", after its boldly decorated exterior, the bouse is almost invisible from the land.

Ethem Pertev Yalı (see p.147), at Kanlıca, is a prime example of the so-called "cosmopolitan period" of yali building, between 1867 and 1908. It has a boat house below and combines intricate wood carving, a later development, with the more traditional features of a yalı.



Baroque influence

is