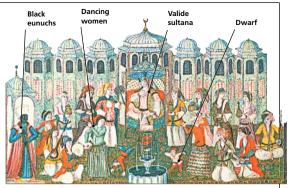

#### THE WOMEN OF THE HAREM

Like all other Ottoman institutions the harem was hierarchical. It was presided over by the sultan's mother, the valide sultana. Next in order of importance came the sultan's daughters. Immediately below them were the four kadıns, the official

wives or favourites. Then came the gözdes (girls who had recently caught

> the sultan's eye), and the ikbals (women with whom he had already slept). Apart from the sultan's family members, all these women had entered the harem as slaves. They were kept under a watchful eye by a powerful stewardess, the kahya kadın.

The valide sultana, the most powerful woman in the barem, is the centre of attention in this festive scene. The picture was commissioned c.1689 by Madame Giradin, wife of the French ambassador.