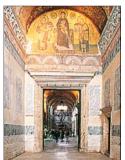

St Saviour in Chora The Dormition of the Virgin is one of many beautiful mosaics that fill this Byzantine church (see pp118-19).

For Byzantine church mosaics. visit the Church of St Saviour in Chora near the city walls which has some particularly fine examples vividly depicting the lives of Christ and the Virgin Mary. The impressive Haghia Sophia has a few brilliant gold mosaics remaining. some dating back to the reign of