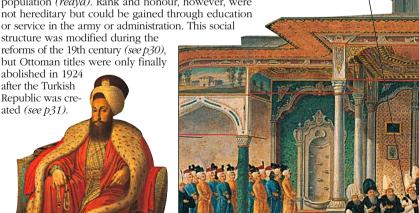

# Ottoman Society

Beneath the sultan. Ottoman society was divided into a privileged ruling class (the askeri, which included the religious hierarchy, or *ulema*) and a tax-paying subject population (reava). Rank and honour, however, were not hereditary but could be gained through education

structure was modified during the reforms of the 19th century (see p30). but Ottoman titles were only finally

The sultan was at the apex of the social order and everyone owed allegiance to him. He lived a life of ease and luxury, as seen in this portrait of Mahmut I (1730-54) The Ottoman (Osmanlı in Turkish) sultans were always succeeded by one of their sons. but not automatically by the eldest.

Men of high rank could be recognized by their different uniforms, above all their large and distinctive headgear, as seen in this portrait of four Ottoman officials. The turban was abolished by Mahmut II (see p30) in 1829 in favour of the more egalitarian fez.

The grand vizier the

prime minister.

was the sultan's

right-hand man

### BAYRAM RECEPTION (c.1800)

In this painting by Konstantin Kapidagi, Selim III (1789-1807, see p30) presides over a parade of high-ranking officials during the celebration of a religious festival (see p47) at Topkapı Palace.