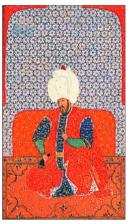

# THE SUITANATE OF WOMEN

Sülevman's son Selim II (1566–74), "the Sot", was not such a capable ruler, although he added Cyprus to the empire. The defeat of his navv by the Venetians at the Battle of Lepanto was a heavy blow to Ottoman ambitions to be a seafaring power This era was also

the start of the so-called "Sultanate of Women", when Selim's mother (the valide sultan, see p28) and Nur Banu, his principal wife (the first kadın), effectively took over power and exercised it for their own ends Corruption and intrigue became endemic, and after Selim's death Nur Banu kept her son, Murat III (1574-95), distracted by the women of the harem so that she could maintain her control over imperial affairs.