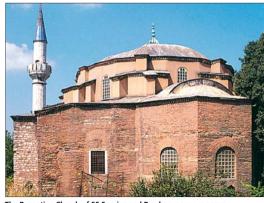

#### Blue Mosque

Istanbul's most famous landmark was built by some of the same stonemasons who later helped construct the Taj Mahal in India (see pp78–9).

0 metres 500

0 yards 500

Church of SS Sergius and Bacchus An intricate frieze with a Greek inscription bonouring the two

a Greek inscription bonouring the two dedicatees of this former church has survived for 1,400 years (see p82).