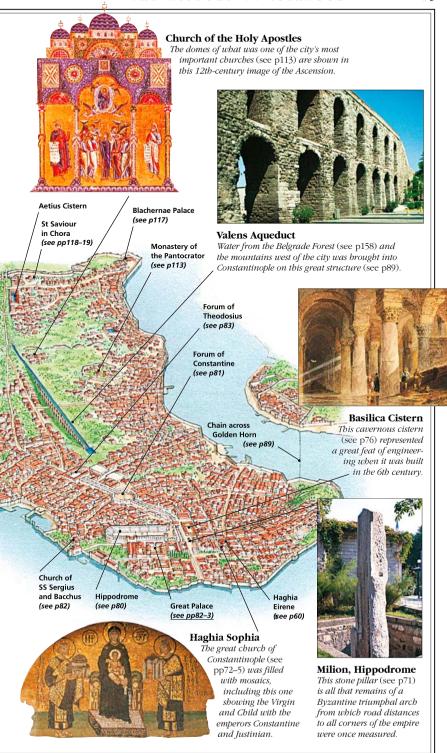

# The City of Constantinople

Mosaic of the Virgin, St Saviour in Chora

For almost a thousand years Constantinople was the richest city in Christendom. It radiated out from three great buildings: the church of Haghia Sophia (see pp72–5), the Hippodrome (see p80) and the Great Palace (see pp82–3). The city also had a great many other fine churches and palaces, filled with exquisite works of art.

Daily life for the populace centred on the four market squares, or *fora*. Meanwhile, their need for fresh water was met by an advanced network of aqueducts and underground water cisterns.

## Walls of Theodosius

Theodosius II's great chain of land walls (see p114) withstood countless sieges until the Ottoman conquest of the city in 1453 (see p26).

# THE CITY IN 1200

At its height the magnificent city of Constantinople probably had about 400,000 inhabitants. The population density was relatively low, though, and there was space within the city walls for fields and orchards.

# The Golden Gate

was a ceremonial gate through the city's ramparts.

Church of St / John of Studius (see p116) Walls of / Constantine (now totally destroyed)

Forum of Arcadius

Mocius

Cictorn

Harbour of Theodosius