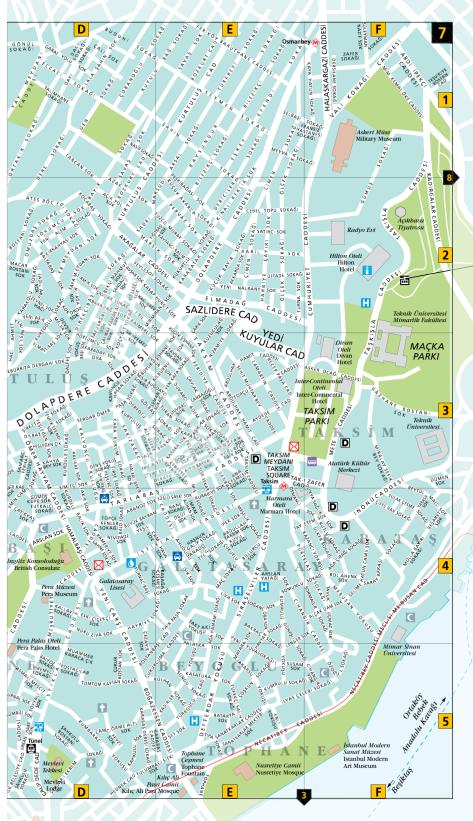

et Cad 47/1, Taksim. Map 7 E3. Tel (0212) 235 95 00. www.turkexpres.com.tr

# VIP Turizm

Tel (0212) 230 13 31. www.vip.com.tr

# STREET FINDER

he map references that are given throughout this guide refer to the maps on the following pages. Some small streets with references may not be named on the map. References are also given for hotels (see pp180–91), restaurants (see pp192–209).

Visitor to Istanbul consulting a map

below shows the area covered by the ten maps and the key

lists the symbols used. The first figure of the reference tells you which map page to turn to; the letter and number indicate the grid reference. For an overview of Greater Istanbul see pages

shops (see pp210–19) and entertainment venues (see pp220–23). The map cover shows public transport routes.























4 A3

9 D3 | Bakırcılar Cad

# Street Finder Index

In Turkish, Ç,  $\check{G}$ ,  $\dot{G}$ ,  $\dot{G}$ ,  $\dot{G}$  and  $\ddot{U}$  are listed as separate letters in the alphabet, coming after C, G, I, O, S and  $\ddot{U}$  respectively. In this book, however,  $\dot{G}$  is treated as C for the purposes of alphabetization and so on with the other letters. Hence Çiçek follows Cibinlik as if both names began with C. Following standard Turkish practice we have abbreviated Sokaği to Sok and Caddesi to Cad. References in brackets refer to the enlarged section of the Street Finder (maps 4 and 5).

Al Boyacılar Sok 2 A5 | Asmalısalkım Sok

|