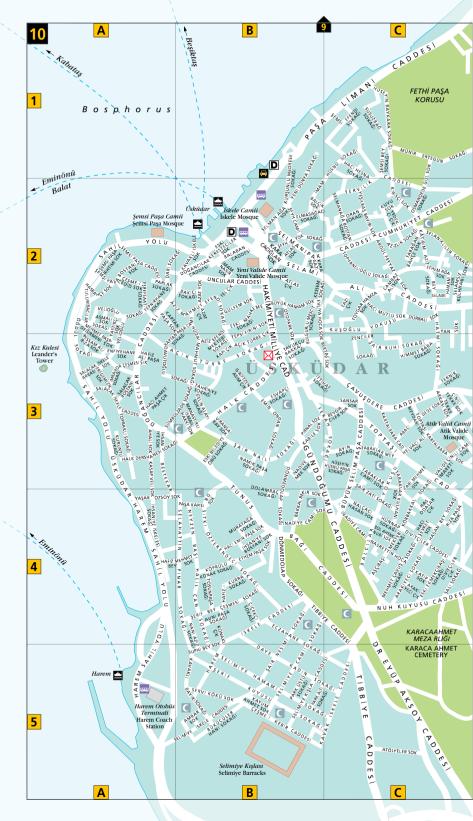

# Central Istanbul

Shoe shine man outside the New Mosque

This guide divides central Istanbul into four distinct areas, each with its own chapter.
Three areas lie on the southern side of the Golden Horn. Seraglio Point is a raised promontory on which stands the

sumptuous Topkapi Palace. Two architectural masterpieces, Haghia Sophia and the Blue Mosque, dominate the area of Sultanahmet. The pace of life is quite different in the Bazaar Quarter, a maze of narrow streets filled with frenetic commerce. North of the Golden Horn is Beyoğlu, which for centuries was the preferred place of residence of Istanbul's foreign communities, and is still markedly cosmopolitan in atmosphere.

# istiklâl Caddesi, Beyoğlu Old-fashioned trams shuttle up and down the pedestrianized street that forms the backbone of this area (see pp100–107).

üleymanive

The Grand Bazaar, in the Bazaar Quarter
This quaint former coffee house stands at a junction in the labyrinthine old shopping complex at the heart of the city's Bazaar Quarter (see pp84–99).

KEY

Major sight

Ferry boarding point

Railway station

Metro

Tram stop

Nostalgic Tram stop

Underground funicular stop

Tourist information

THE WASHEST SOR AGE CEMENT OF THE WASHEST SOR AGE CEMENT OF THE WASHEST SOR AGE CEMENT OF THE WASHEST SOR AGE CEMENT OF THE WASHEST SOR AGE CEMENT OF THE WASHEST SOR AGE CEMENT OF THE WASHEST SOR AGE CEMENT OF THE WASHEST SOR AGE CEMENT OF THE WASHEST SOR AGE CEMENT OF THE WASHEST SOR AGE CEMENT OF THE WASHEST SOR AGE CEMENT OF THE WASHEST SOR AGE CEMENT OF THE WASHEST SOR AGE CEMENT OF THE WASHEST SOR AGE CEMENT OF THE WASHEST SOR AGE CEMENT OF THE WASHEST SOR AGE CEMENT OF THE WASHEST SOR AGE CEMENT OF THE WASHEST SOR AGE CEMENT OF THE WASHEST SOR AGE CEMENT OF THE WASHEST SOR AGE CEMENT OF THE WASHEST SOR AGE CEMENT OF THE WASHEST SOR AGE CEMENT OF THE WASHEST SOR AGE CEMENT OF THE WASHEST SOR AGE CEMENT OF THE WASHEST SOR AGE CEMENT OF THE WASHEST SOR AGE CEMENT OF THE WASHEST SOR AGE CEMENT OF THE WASHEST SOR AGE CEMENT OF THE WASHEST SOR AGE CEMENT OF THE WASHEST SOR AGE CEMENT OF THE WASHEST SOR AGE CEMENT OF THE WASHEST SOR AGE CEMENT OF THE WASHEST SOR AGE CEMENT OF THE WASHEST SOR AGE CEMENT OF THE WASHEST SOR AGE CEMENT OF THE WASHEST SOR AGE CEMENT OF THE WASHEST SOR AGE CEMENT OF THE WASHEST SOR AGE CEMENT OF THE WASHEST SOR AGE CEMENT OF THE WASHEST SOR AGE CEMENT OF THE WASHEST SOR AGE CEMENT OF THE WASHEST SOR AGE CEMENT OF THE WASHEST SOR AGE CEMENT OF THE WASHEST SOR AGE CEMENT OF THE WASHEST SOR AGE CEMENT OF THE WASHEST SOR AGE CEMENT OF THE WASHEST SOR AGE CEMENT OF THE WASHEST SOR AGE CEMENT OF THE WASHEST SOR AGE CEMENT OF THE WASHEST SOR AGE CEMENT OF THE WASHEST SOR AGE CEMENT OF THE WASHEST SOR AGE CEMENT OF THE WASHEST SOR AGE CEMENT OF THE WASHEST SOR AGE CEMENT OF THE WASHEST SOR AGE CEMENT OF THE WASHEST SOR AGE CEMENT OF THE WASHEST SOR AGE CEMENT OF THE WASHEST SOR AGE CEMENT OF THE WASHEST SOR AGE CEMENT OF THE WASHEST SOR AGE CEMENT OF THE WASHEST SOR AGE CEMENT OF THE WASHEST SOR AGE CEMENT OF THE WASHEST SOR AGE CEMENT OF THE WASHEST SOR AGE CEMENT OF THE WASHEST SOR AGE CEMENT OF THE WASHEST SOR AGE CEMENT OF THE WASHEST SOR AGE CEMENT OF THE WASHEST SOR AGE CEMENT OF THE WA

YENICERILER CAD

Turkish bath

Mosque

1 Church

Post office