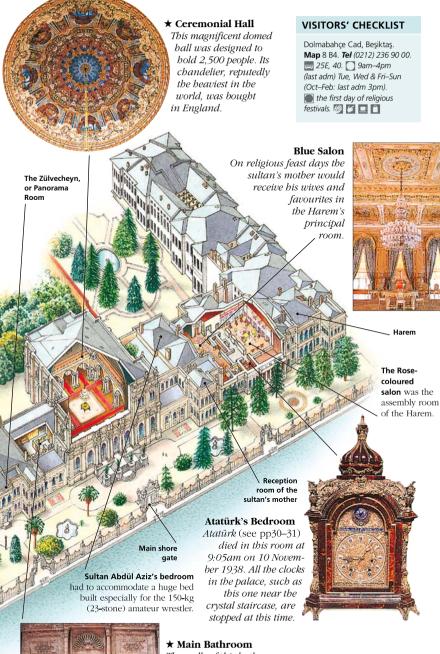

e Dolmabahçe belies the fact that it was built when
the Ottoman Empire was in decline.
The sultan financed his great palace
with loans from foreign banks. The
palace can only be visited on a guided

tour, of which two are on offer. The best tour takes you through the Selamlık (or Mabeyn-i Hümayun), the part of the palace that was reserved for men and which contains the state rooms and the enormous Ceremonial Hall. The other tour goes through the Harem, the living quarters of the sultan and his entourage. If you only want to go on one tour, visit the Selamlık.



#### **★** Crystal Staircase

The apparent fragility of this glass staircase stunned observers when it was built. In the shape of a double horseshoe, it is made from Baccarat crystal and brass, and has a polished mahogany rail.





The walls of this bathroom are revetted in finest Egyptian alabaster, while the taps are solid silver. The brass-framed bathroom windows afford stunning views across the Bosphorus.

#### **STAR FEATURES**

- ★ Crystal Staircase
- ★ Ceremonial Hall
- ★ Main Bathroom

#### The Asian Side

The Asian side of Istanbul comprises the two major suburbs of Üsküdar and Kadıköy, which date from the 7th century BC (see p19). Üsküdar (once known as Scutari after the 12th-century Scutarion Palace which was located opposite Leander's Tower) was the starting point of Byzantine trade routes through Asia. It retained its importance in the Ottoman period and today is renowned for its many classical mosques.

A number of residential districts radiate from Üsküdar and Kadıköy. Moda is a pleasant leafy suburb