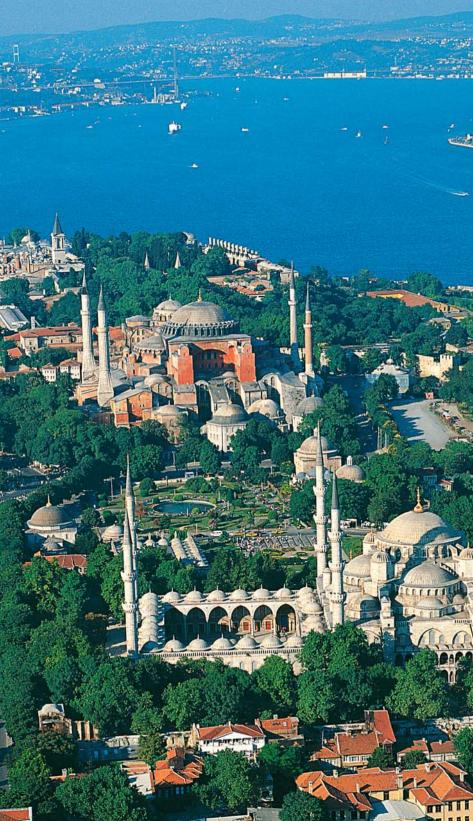

# Central Istanbul

Shoe shine man outside the New Mosque

This guide divides central Istanbul into four distinct areas, each with its own chapter.
Three areas lie on the southern side of the Golden Horn. Seraglio Point is a raised promontory on which stands the

sumptuous Topkapi Palace. Two architectural masterpieces, Haghia Sophia and the Blue Mosque, dominate the area of Sultanahmet. The pace of life is quite different in the Bazaar Quarter, a maze of narrow streets filled with frenetic commerce. North of the Golden Horn is Beyoğlu, which for centuries was the preferred place of residence of Istanbul's foreign communities, and is still markedly cosmopolitan in atmosphere.