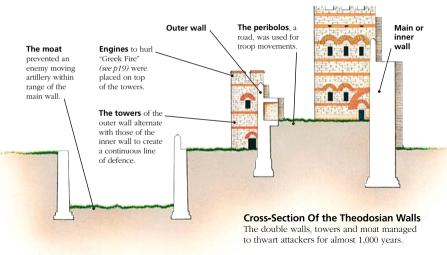

## Walls of Theodosius

Theodosius II's great chain of land walls (see p114) withstood countless sieges until the Ottoman conquest of the city in 1453 (see p26).