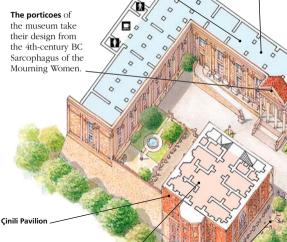

## Archaeological Museum

Purpose-built in 1896, this superb museum has exhibits ranging from prehistory to the Byzantine era. They include this classical sculpture of the 2nd-century Roman Emperor Hadrian.

#### ARCHAEOLOGY

The archaeological fruits of the expansive Ottoman Empire are displayed in the Archaeological Museum, where the exhibits range from monumental 6th-century BC Babylonian friezes to exquisite classical sarcophagi and statues. Classical sculpture fills the ground floor. Upstairs there is a gallery for the archaeology of Syria and Cyprus, Ancient oriental finds are housed in an annexe. The Museum of Turkish and Islamic Arts features specifically Muslim artifacts, including early Iraqi and Iranian ceramics as well as beautiful displays of glassware, metalwork and

#### **BYZANTINE ANTIQUITIES**

Although Constantinople was the capital of the Byzantine Empire (see pp.20–25) for over 1,000 years, it can be hard to get a full picture of the city in that period. The best place to start is the **Archaeological Museum**, which has displays illustrating the city's Byzantine history. Its courtyard contains the purple sarcophagi of the Byzantine emperors.

play in the çinili Pavilion, an annexe of the Archaeological Museum,

Mosque lamp from the Archaeological Museum Hanım Museum.

A wider selection

of ceramics from all over the Islamic world can be found in the Museum of Turkish and Islamic Arts.