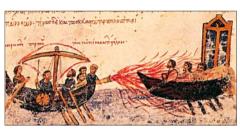

Never without enemies greedy for a share of the prodigious riches that had been amassed in the city, Constantinople was besieged by Slavs, Arabs, Avars, Bulgars, Persians and Russians, all without success because of the protection of the land walls. The surrounding seas, meanwhile, were under the control of Constantinople's powerful navy. Its main ship

was the dromon, an oared vessel which could ram another ship but above all deliver the dreaded "Greek fire", an early form of napalm.

"Greek fire" used by the Byzantines against the Arabs

In 1059 Constantine X, the first of the Dukas dynasty of emperors, ascended to the throne. The state over which the dynasty presided was a weakened one, divided between the over-privileged bureaucracy in the capital and the feudal landlords of the provinces. At the same time increasing dependency on foreign mercenaries placed the empire's defence in the hands of its most aggressive neighbours. These