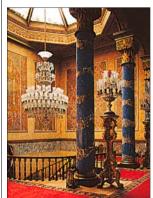

#### OTTOMAN INTERIORS

The interiors that can be visited in Istanbul run the gamut from the classical Ottoman styling of the older parts of **Topkapi Palace** to extravagant Europeaninspired 19th-century decor. In the latter category, the huge **Dolmabahçe Palace** set the style. It was decorated with Bohemian glass and Hereke carpets and has an

The opulent Süfera Salon in Dolmabahce Palace

ornate central stairway fashioned of crystal and brass. The Pavilion of the Linden Tree and the Rococo Küçüksu Palace, although more intimate in scale, are equally lavish in their interior style.