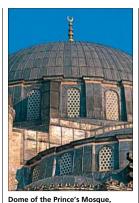

# Istanbul's Best: Mosques and Churches

Most visitors to Istanbul will immediately be struck by the quantity of mosques, from the imposing domed buildings dominating the skyline to the small neighbourhood mosques which would pass unnoticed were it not for their minarets. Several mosques were built as churches, but converted for Islamic worship after the Ottoman conquest (see p26). Some of the most outstanding of them have since become national monuments, but no longer