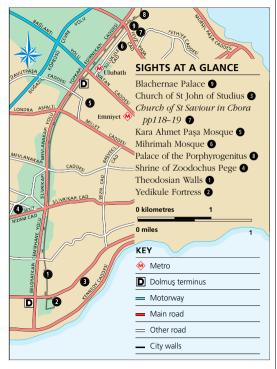

e in the 12th century

## Along the City Walls

Istanbul's land walls are one of the most impressive remains of the city's Byzantine past. Pierced by monumental gates and strengthened by towers, they encompass the city centre in a great arc, stretching all the way from Yedikule, on the Sea of Marmara, to Ayvansaray, on the Golden Horn (see p89). The suburbs that lie adjacent to the walls, particularly Edirnekapı and Topkapı, are mainly working-class, residential districts, interspersed with areas of wasteland which are unsafe to explore alone. Dotted around these suburbs, however, are important remnants of the city's past, particularly the Byzantine period. The outstanding sight here is the Church of St Saviour in Chora (see pp118–19), with its beautifully preserved mosaics and frescoes.



## Theodosian Walls 0

Teodos II Surları

From Yedikule to Ayvansaray.

Map 1 A1. In Topkapi, Ulubatli.

With its 11 fortified gates and 192 towers, this great chain of double walls sealed Constantinople's landward side against invasion for more than a thousand years. Extending for a distance of 6.5 km (4 miles) from the Sea of Marmara to the Golden Horn, the walls are built in layers of red tile alternating with limestone blocks. Different sections can be reached by metro, tram, train or bus; but to see their whole length you will need to

take a taxi or dolmuş (see p238) along the main road that runs outside them.



Silivrikapı, one of the gateways through the Theodosian Walls

The walls were built between AD 412-22, during the reign of Theodosius II (408–50). In 447 an earthquake des