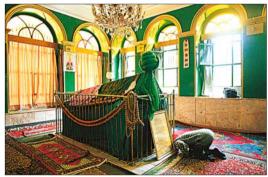

(see p30). The barracks burnt down shortly afterwards. The present building, which dominates the skyline of the Asian shore, was started by Mahmut II in 1828, after he

had finally disbanded the Janissary corps. Abdül Mecit I added three more wings between 1842 and 1853. The barracks

The barracks were used as a military hospital during the Crimean War (1853–6). They became famously associated with Florence Nightin-

gale, who lived and worked in the northeast tower from 1854. The rooms she occupied are now a museum, and are the only part of the barracks open to the public. They contain their original furniture and the lamp from which she gained the epitaph "Lady of the Lamp". Visits must be arranged in advance by faxing 0216 310 79 29.



Crimean War memorial in the British War Cemetery



Visitor praying at the tomb of the warrior Karaca Ahmet



Haydarpasa Station, terminus for trains arriving from Anatolia

Two other sites near the barracks – the Selimiye Mosque and the British War Cemetery – are both worth seeing. Built in 1804, the mosque is in a peaceful, if somewhat neglected, garden courtyard. The interior is filled with light from tiers of windows set in high arches. It is simply decorated with a classically painted dome and grey marble *minbar*. The royal pavilion in the northwest corner of the compound is flanked by graceful arches.

The British War Cemetery is a short walk south, on Burhan Felek Caddesi. It contains the graves of men who died in the Crimean War, in World War I at Gallipoli (see p170) and in World War II in the Middle East. There is no sign outs