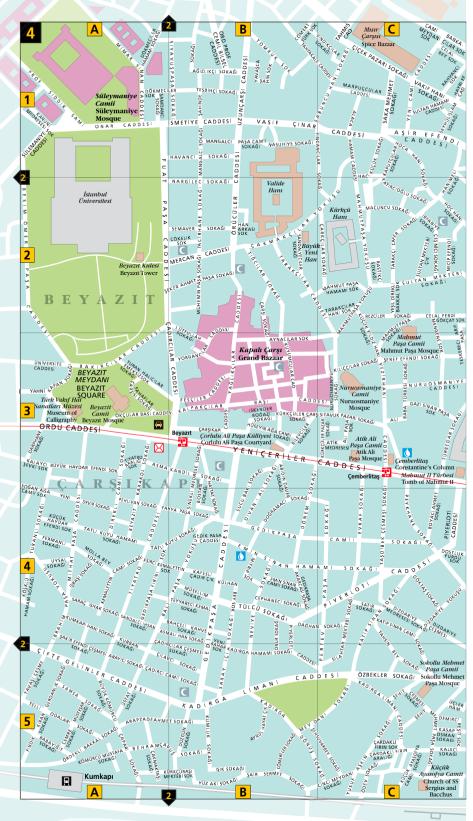

## ISTANBUL AREA MAP

The coloured areas shown on this map (see inside front cover) are the four main sightseeing areas used in this guide. Each is covered in a full chapter in Istanbul Area by Area (pp48-107). They are highlighted on other maps throughout the book. In Istanbul at a Glance (see pp34-43), they help you to locate the top sights. The introduction to the Street Finder (see pp246-263) shows on which detailed street map you will find each area.