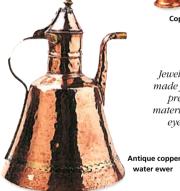

y in Istanbul

With its endless bazaars, markets, shops and stalls. Istanbul is a souvenir hunter's paradise. If you are seeking a bargain, jewellery and leather can be worth investing in. For something

slippers

typically Turkish, there is a wide selection of ceramics and copperware based on the designs of traditional Ottoman handicrafts and arts. The city's antique shops (see p212) are also worth a

visit. Istanbul is possibly most famous for its carpets and kilims (see pp218-9), but check the quality before you buy.

# Copperware

Antique copperware can be very expensive. Newer items. bowever, are also available. at more affordable prices.



Copper goblets



Classic nargiles (bubble pipes) are still used by older Turkish men. They make attractive ornaments even if you do not smoke.



# **Iewellery**

Jewellery includes pendants made from gold, silver, semiprecious stones and other materials. A simple blue glass eve is said to ward off evil.





Ceramics form a major part of Turkey's artistic tradition. The style varies according to the area of origin. Blue and white pottery is in the İznik style (see p161); other areas of production include Kütahya and Çanakkale (see p170).







Blue and white decorated plate



İznik-style tile



Miniature from the Grand Bazaar

### Miniatures

Istanbul has a history of miniature painting, examples of which can be seen in the city's museums, especially Topkapı Palace (see p57). These tiny works of art, often depicting the sultan at court, were once bound in books. Those for sale are copies of originals.



Box inlaid with mother