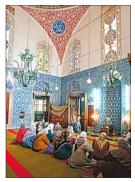

mpletely covered with panels of fine İznik tiles (see *p161*), while the mihrab itself and the *minbar* are both made of beautifully carved marble. Side aisles were added to the north and south in the 17th century, while the grilles and architectural trompe l'oeil paintings on the royal loge in the western gallery date from the 18th century.

Outside, a door in the north wall of the courtyard leads down a flight of stairs to the *medrese*, where the

dershane (classroom)
projects out over
the narrow street
below, supported by an arch.
Of the other
buildings in the
complex, the sifahane (hospital) is
the only one which
has been restored
and is open to the

public. Located just

to the east of the mosque, it consists of 40 cells around a courtyard and was in use well into the 20th century.



Women attending an Islamic class in the Tiled Mosque

# Tiled Mosque 6

Çinili Camii Sok, Üsküdar. **Map** 10 C3. *Sizio Üsküdar, then 20 mins walk.* prayer times only.

This pretty little mosque is best known for the fine tiles from which it takes its name. It dates from 1640 and is noticeably smaller than other royal foundations of the 17th century. This is partly because by the middle of the century much of Istanbul's prime land had already been built on, and the size of the plot did not allow for a larger building. There was also a trend away from endowing vet more enormous mosque complexes in the city.

The mosque was founded by Mahpeyker Kösem Sultan. As the wife of Sultan Ahmet I (see p33), and mother of sultans Murat IV and İbrahim the Mad, she wielded great influence. Indeed, sh