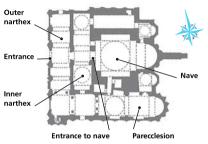

#### BYZANTINE CHURCH ARCHITECTURE TYPICAL LATE Early Byzantine churches were either basilical (like BYZANTINE CHURCH St John of Studius) or built to a centralized plan (as in SS Sergius and Bacchus). From Δ central the 9th century, churches, like the apse is flanked typical example shown here, were by two smaller built around four corner piers, or side apses. columns. Exteriors were mostly unadorned brickwork, but inter-Four columns iors were lavishly decorated with support golden mosaics. Although the the dome. Ottomans converted Constantinople's churches into Brickwork mosques after their conquest of may alterthe city, many original features nate with are clearly discernible today. layers of stone The narthex, a covered porch, Golden mosaics cover the forms the entrance to the church. ceilings and upper walls.