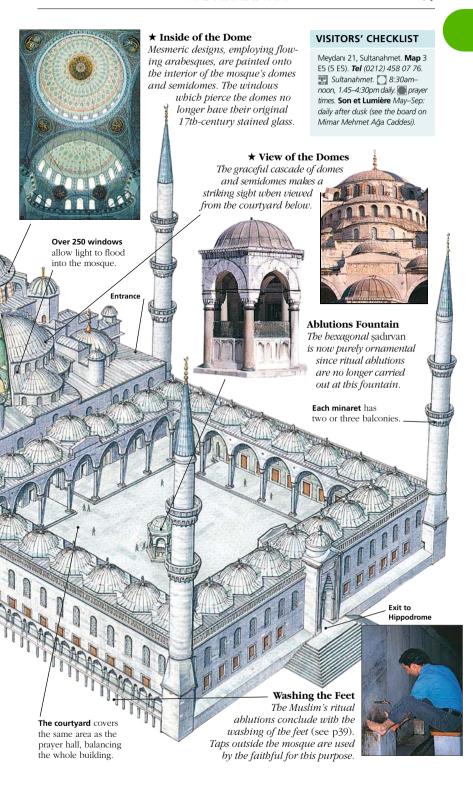

# Introduction to Greater Istanbul areas

An introduction places the area in its historical context and provides a map showing the numbered sights.

The Visitors' Checklist provides detailed practical information.

These are given two or more full pages. Historic buildings are dissected to

The major sights

reveal their interiors. Where necessary, sights are colourcoded to help you locate the most interesting areas.