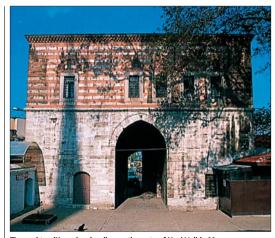

ite daughter of Süleyman the Magnificent and wife of Grand Vizier Rüstem Pasa (see p88).

Without space to build a courtyard, Sinan constructed a large protruding roof which extends to cover the *şadırvan* (ablutions fountain) in front of the mosque. The porch and interior are rather gloomy as a result. This raised portico is an excellent place from which to look down on the main square below, in which stands the Baroque Fountain of Ahmet III. built in 1726.



Fountain set into the platform below the iskele Mosque

## Yeni Valide Mosque **4**

Yeni Valide Camii

Hakimiyeti Milliye Cad, Üsküdar. **Map** 10 B2. **#** *Üsküdar. O daily.* 

Across the main square from İskele Mosque, the Yeni Valide Mosque, or New Mosque of the Sultan's Mother, was built by Ahmet III between 1708 and 1710 to



The mektep (Koranic school) over the gate of Yeni Valide Mosque

honour his mother. Gülnus Emetullah. The complex is entered through a large gateway with the mektet (Koranic school) built above it. This leads into a spacious courtvard. The buildings in the complex date from an important turning point in Ottoman architecture. The mosque is in the classical style, yet there are Baroque embellishments on the tomb of the Valide Sultan. the neighbouring sehil (kiosk from which drinks were served) and the sadırvan.

## Atik Valide Mosque **5**

Atik Valide Camii

Çinili Camii Sok, Üsküdar. **Map** 10 C3. = 12C (from Üsküdar). prayer times only.

The Atik Valide Mosque, set on the hill above Üsküdar, was one of the most extensive mosque complexes in Istanbul. The name translates as the Old Mosq