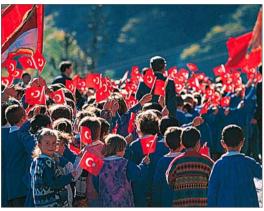

National Sovereignty Day (23 April). Public holiday marking the inauguration of the Turkish Republic in 1923 (see pp30–31). Children take to the streets in folk costume.

Anzac Landings (25 April), Gallipoli. Britons, Australians and New Zealanders gather at the location of the Anzac landings at Gallipoli during World War I (see pp170–71).