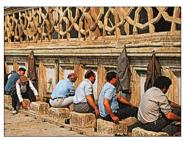

# **Exploring Mosques**

Five times a day throughout Istanbul a chant is broadcast over loudspeakers set high in the city's minarets to call the faithful to prayer. Over 99 per cent of the population is Muslim, though the Turkish state is officially secular. Most belong to the Sunni branch of Islam, but there are also a few Shiites. Both follow the teachings of the Koran, the sacred book of Islam, and the Prophet Mohammed (c.570–632), but Shiites accept, in addition, the authority of a line of 12 imams directly descended from Mohammed. Islamic mystics are known as Sufis (see p104).

#### Ritual ablutions must be undertaken before prayer.

taken before prayer Worshippers wash their head, hands and feet either at the fountain in the courtyard or, more usually, at taps set in a discreet wall of the mosaue.