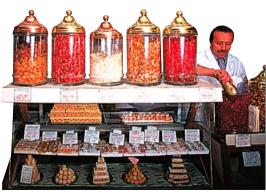

A range of exotic spices for sale in the Spice Bazaar

#### SHOPPING AND SEAFOOD

- · Refresh your senses in the Spice Bazaar
- Shop for antiques in Cukurcuma
- . Haggle in the Grand Bazaar
- Eniov the buzz on Nevizade Sokak

TWO ADULTS allow US\$105

#### Morning

The Spice Bazaar (see p88) is a riot of colour, stalls and smells, where you can buy any number of exotic foodstuffs, including handmade Turkish delight and creamy goats' cheese. From here, head up to the bustling Grand Bazaar (see pp98-9), a labyrinthine Ottoman shopping complex housing thousands of leather, rug, ceramics and iewellery shops. Prices are inflated and price tags often absent altogether so remember to bargain. All this shopping is bound to whet your appetite, so head for the waterfront