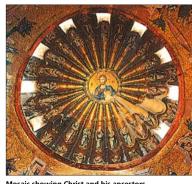

#### BYZANTINE CHURCH ARCHITECTURE TYPICAL LATE Early Byzantine churches were either basilical (like BYZANTINE CHURCH St John of Studius) or built to a centralized plan (as in SS Sergius and Bacchus). From Δ central the 9th century, churches, like the apse is flanked typical example shown here, were by two smaller built around four corner piers, or side apses. columns. Exteriors were mostly unadorned brickwork, but inter-Four columns iors were lavishly decorated with support golden mosaics. Although the the dome. Ottomans converted Constantinople's churches into Brickwork mosques after their conquest of may alterthe city, many original features nate with are clearly discernible today. layers of stone The narthex, a covered porch, Golden mosaics cover the forms the entrance to the church. ceilings and upper walls.