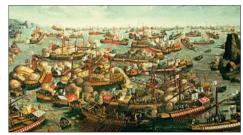

The capture of Constantinople during the Fourth Crusade of 1202-4

### THE FOURTH CRUSADE

In 1202, an army of 34,000 responded to an appeal from Pope Innocent III for a new crusade to the Holy Land. This unruly force of Christians lacked the funds to get beyond Venice, where it needed to hire ships. It consequently

fell under the influence of Enrico Dandolo, the manipulative Doge of Venice. With his backing, the crusaders were soon diverted to Constantinople where they helped the young Alexius IV take the throne

However, six months later, when they realized they were unlikely to receive their promised financial reward from the emperor, the crusaders lost patience and launched a new attack, ousting Alexius in favour

of one their own, Baldwin I, Count of Flanders. Through the dark years that followed, known as the Latin Empire, the once great city was reduced by pillage, misrule and emigration to a scattering of disconnected villages grouped behind the city walls. Outside