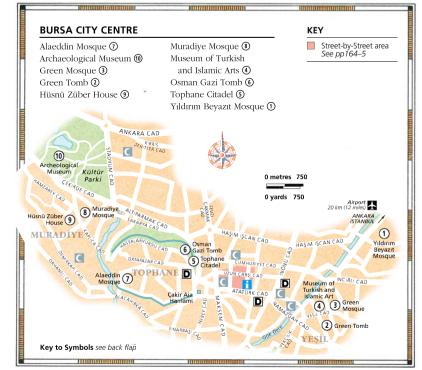

lucami Parkı, Orhangazi
Altgeçidi, No. 1 (0224) 220 18
Altgestidi, Fair (mid-Apr);
Bursa Festival (12 lun-12 Jul).

nade surrounds its courtyard on three sides and the cells leading off from it, formerly used by the students, are now exhibition galleries. At the far end of the courtyard is the large, domed hall which was originally the main classroom.

Exhibits dating from the 12th–20th centuries include Seljuk and Ottoman ceramics, elaborately decorated Korans and costumes ranging from linen dervish robes to ornate wedding gowns. A display on Turkish baths (see p67) features embroidered towels and exotic high-heeled silver bath clogs. There is also a recreated setting of a traditional circumcision room, complete with a four-poster bed.



Façade of the Museum of Turkish and Islamic Arts



# Bursa: The Market Area

Bursa's central market area is a warren of streets and ancient Ottoman courtyards (hans). The area is still central to Bursa's commercial activity and is a good place to experience the life of the city. Here too you can buy the local fabrics for which the town is famous, particularly handmade lace, towelling and silk. The silkworm was introduced to the Byzantine Empire

in the 6th century and there is still a brisk trade in silk cocoons carried out in Koza Han all year round. Among the many other items on sale today are the lovely handpainted, camel-skin Karagöz puppets (see p168).

# **★** The Great Mosque

A three-tiered ablutions fountain stands beneath the central dome of this monumental mosque, which was erected in 1396-9.



# **★** Covered Bazaar

The gre