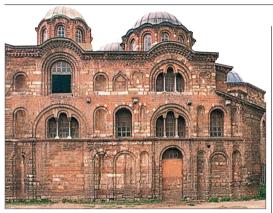

# Evüp Mosque

The boliest mosaue in Istanbul stands beside the tomb of Evüp Ensari. a companion of the Prophet Mohammed (see p120).

Pantocrator gazes down from the main dome of what was one of the most important churches in the city (see p113).

#### Fatih Mosque

Rebuilt after an earthquake, this mosque was founded by Mehmet the Conqueror after bis conquest of the city (see p26). The inner courtyard is especially fine (see p113).