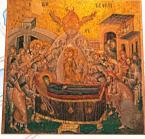

The capture of Constantinople during the Fourth Crusade of 1202-4

### THE FOURTH CRUSADE

In 1202, an army of 34,000 responded to an appeal from Pope Innocent III for a new crusade to the Holy Land. This unruly force of Christians lacked the funds to get beyond Venice, where it needed to hire ships. It consequently

fell under the influence of Enrico Dandolo, the manipulative Doge of Venice. With his backing, the crusaders were soon diverted to Constantinople where they helped the young Alexius IV take the throne

However, six months later, when they realized they were unlikely to receive their promised financial reward from the emperor, the crusaders lost patience and launched a new attack, ousting Alexius in favour