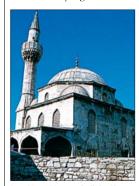

# Atik Valide Mosque

The last major work of Sinan (see p91), this mosque was built in 1583 for the wife of Selim II. Its mibrab (niche indicating the direction of Mecca) is surrounded by İznik tiles (see p131).