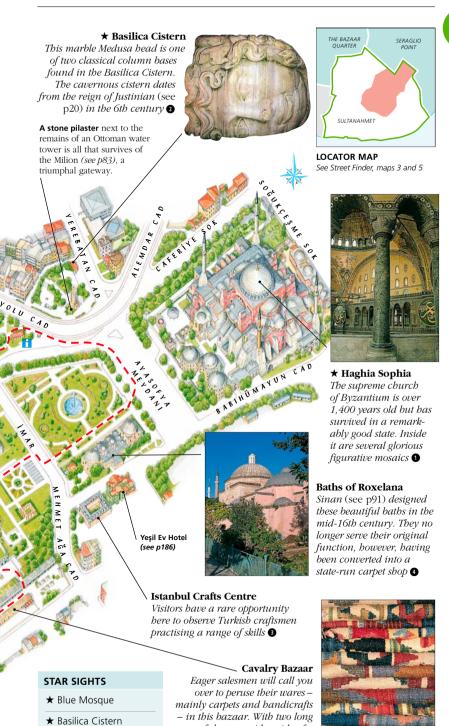

# Introduction to Greater Istanbul areas

An introduction places the area in its historical context and provides a map showing the numbered sights.

The Visitors' Checklist provides detailed practical information.

These are given two or more full pages. Historic buildings are dissected to

The major sights

reveal their interiors. Where necessary, sights are colourcoded to help you locate the most interesting areas.