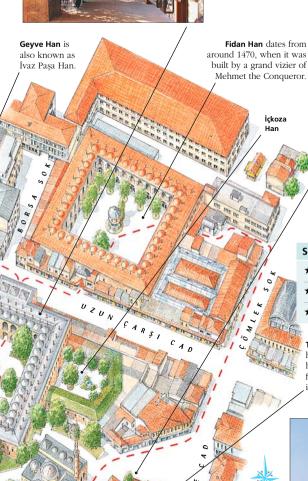

# Central Istanbul

Shoe shine man outside the New Mosque

This guide divides central Istanbul into four distinct areas, each with its own chapter.
Three areas lie on the southern side of the Golden Horn. Seraglio Point is a raised promontory on which stands the

sumptuous Topkapi Palace. Two architectural masterpieces, Haghia Sophia and the Blue Mosque, dominate the area of Sultanahmet. The pace of life is quite different in the Bazaar Quarter, a maze of narrow streets filled with frenetic commerce. North of the Golden Horn is Beyoğlu, which for centuries was the preferred place of residence of Istanbul's foreign communities, and is still markedly cosmopolitan in atmosphere.

# istiklâl Caddesi, Beyoğlu Old-fashioned trams shuttle up and down the pedestrianized street that forms the backbone of this area (see pp100–107).

üleymanive

The Grand Bazaar, in the Bazaar Quarter
This quaint former coffee house stands at a junction in the labyrinthine old shopping complex at the heart of the city's Bazaar Quarter (see pp84–99).