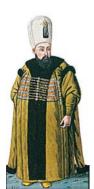

# THE REFORMING SULTANS

Abdül Hamit I (1774-89) resumed the work of reform and was succeeded by Selim III. who instituted a wide range of changes to the military and Ottoman society. He was deposed by a Janissary mutiny in 1807. Mahmut II (1808-39) realized that the Janissary corps (see

th 127) could not be reformed, so he replaced them with a modern army, but the Janissaries rebelled and were massacred on 15 June 1826 in the "Auspicious Event". Soon after, in 1829. the sultan introduced further modernizing measures including changes in the dress code.