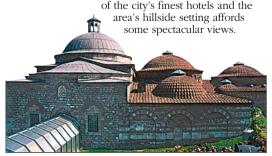

#### OTTOMAN INTERIORS

The interiors that can be visited in Istanbul run the gamut from the classical Ottoman styling of the older parts of **Topkapi Palace** to extravagant Europeaninspired 19th-century decor. In the latter category, the huge **Dolmabahçe Palace** set the style. It was decorated with Bohemian glass and Hereke carpets and has an

The opulent Süfera Salon in Dolmabahce Palace

ornate central stairway fashioned of crystal and brass. The Pavilion of the Linden Tree and the Rococo Küçüksu Palace, although more intimate in scale, are equally lavish in their interior style.