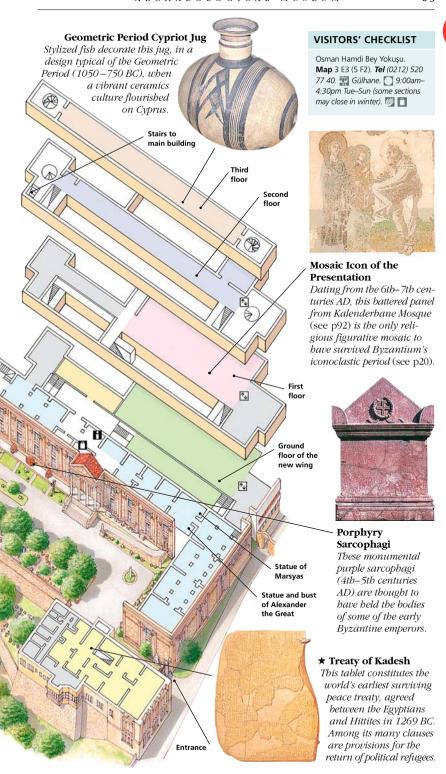

## Archaeological Museum

Purpose-built in 1896, this superb museum has exhibits ranging from prehistory to the Byzantine era. They include this classical sculpture of the 2nd-century Roman Emperor Hadrian.

#### ARCHAEOLOGY

The archaeological fruits of the expansive Ottoman Empire are displayed in the Archaeological Museum, where the exhibits range from monumental 6th-century BC Babylonian friezes to exquisite classical sarcophagi and statues. Classical sculpture fills the ground floor. Upstairs there is a gallery for the archaeology of Syria and Cyprus, Ancient oriental finds are housed in an annexe. The Museum of Turkish and Islamic Arts features specifically Muslim artifacts, including early Iraqi and Iranian ceramics as well as beautiful displays of glassware, metalwork and

#### **BYZANTINE ANTIQUITIES**

Although Constantinople was the capital of the Byzantine Empire (see pp.20–25) for over 1,000 years, it can be hard to get a full picture of the city in that period. The best place to start is the **Archaeological Museum**, which has displays illustrating the city's Byzantine history. Its courtyard contains the purple sarcophagi of the Byzantine emperors.

play in the çinili Pavilion, an annexe of the Archaeological Museum,

Mosque lamp from the Archaeological Museum Hanım Museum.

A wider selection

of ceramics from all over the Islamic world can be found in the Museum of Turkish and Islamic Arts.