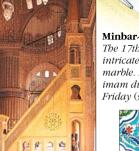

#### **INSIDE A MOSQUE**

Visitors will experience a soaring sense of space on entering the prayer hall of one of Istanbul's great mosques. Islam forbids images of living things (human or animal) inside a mosque, so there are never any statues or figurative paintings; but the geometric and abstract architectural details of the interior can be exquisite. Men and women pray separately. Women often use a screened off area or a balcony.

The müezzin mahfili is a raised platform found in large mosques. The muezzin (mosque official) stands on this when chanting responses to the prayers of the imam (bead of the mosque).

The mihrab, an ornate niche in the wall, marks the direction of Mecca. The prayer hall is laid out so that most peoble can see it.

The minbar is a lofty pulpit to the right of the mibrab. This is used by the imam when he delivers the Friday sermon (khutba).