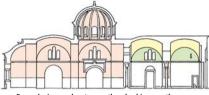

#### BYZANTINE CHURCH ARCHITECTURE TYPICAL LATE Early Byzantine churches were either basilical (like BYZANTINE CHURCH St John of Studius) or built to a centralized plan (as in SS Sergius and Bacchus). From Δ central the 9th century, churches, like the apse is flanked typical example shown here, were by two smaller built around four corner piers, or side apses. columns. Exteriors were mostly unadorned brickwork, but inter-Four columns iors were lavishly decorated with support golden mosaics. Although the the dome. Ottomans converted Constantinople's churches into Brickwork mosques after their conquest of may alterthe city, many original features nate with are clearly discernible today. layers of stone The narthex, a covered porch, Golden mosaics cover the forms the entrance to the church. ceilings and upper walls.