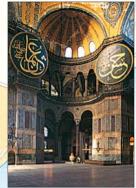

#### Haghia Sophia

One of the world's greatest feats of architecture, Haghia Sophia dates from AD 537. The calligraphic roundels were added in the 19th century (see pp72–5).

SERAGLIO