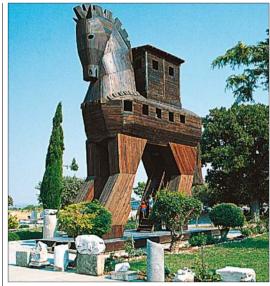

Septimius Severus, who devastated the city in the 2nd century AD

The topography of Istanbul was formed at the end of the last Ice Age, when meltwaters created the Bosphorus. The Stone Age cultures in the area were replaced by Copper Age villages and walled Bronze Age towns (notably Troy, see p171). The Bosphorus was an important trade route in the ancient world along which ships carried wine and olive oil north from the Mediterranean, and