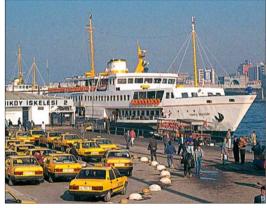

te motor boats are more frequent, though slightly more expensive. A conductor will come and collect your fare after the boat leaves the pier.

# SEA BUSES

The modern, Swedish-built catamarans which are known as sea buses (deniz otobūsleri) are also run by IDO, a private company. Their interiors resemble aircraft cabins, with long rows of comfortable, reclining seats, piped music and air-conditioning. Sea buses are considerably faster and more comfortable than ferries, but cost two or three times as much.

The most useful routes are Eminönü to Kadıköy (half-hourly from 7:40am to 7pm Monday to Friday, and 8:15 am to 6:10pm at weekends); and Bakırköy to Bostancı (hourly between 8:15am and 10pm). In the summer, sea buses run



A sea bus catamaran, Istanbul's fastest form of water transport



Ferry for Kadıköy, docked at Eminönü's pier 2

from Kabataş and Bostancı to Büyükada on the Princes' Islands. For destinations outside Istanbul see pages 244–5.

### THE BOSPHORUS TRIP

IDO runs daily excursions up the Bosphorus (see pp136-49). These are normal ferries on which light refreshments are served (although at considerably inflated prices) but no meals. They get crowded in the summer months. especially at weekends, so it is a good idea to arrive early to ensure that ino logo vou get a deck seat with a view. You should retain your ticket during the journey, as you must show it when boarding for the return trip. You can disembark at any pier along the way. boarding the next ferry that comes along with the same ticket; but if you make a second stop you will need to buy a new ticke