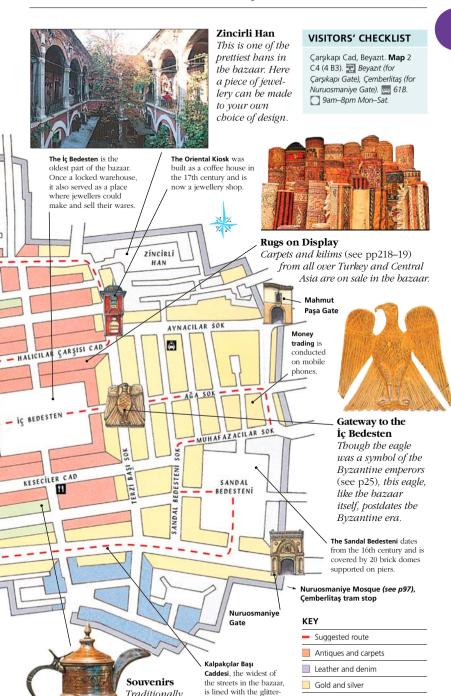

sumptuous Topkapi Palace. Two architectural masterpieces, Haghia Sophia and the Blue Mosque, dominate the area of Sultanahmet. The pace of life is quite different in the Bazaar Quarter, a maze of narrow streets filled with frenetic commerce. North of the Golden Horn is Beyoğlu, which for centuries was the preferred place of residence of Istanbul's foreign communities, and is still markedly cosmopolitan in atmosphere.

# istiklâl Caddesi, Beyoğlu Old-fashioned trams shuttle up and down the pedestrianized street that forms the backbone of this area (see pp100–107).

üleymanive

The Grand Bazaar, in the Bazaar Quarter
This quaint former coffee house stands at a junction in the labyrinthine old shopping complex at the heart of the city's Bazaar Quarter (see pp84–99).