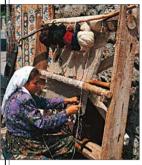

lva



Nuts in honey



Dried red peppers and aubergines



Mulberries



Sunflower and pumpkin seeds



Chickpeas



Apricots



Almonds



Pistachio nuts

# Turkish Carpets and Kilims

The ancient skill of weaving rugs has been handed down from generation to generation in Turkey. Rugs were originally made for warmth and decoration in the home, as dowry items for brides, or as donations to mosques. There are two main kinds of rug: carpets (hali) which are knotted and kilims which are flatwoven with vertical (warp) and horizontal (weft)

threads. Many foreign rugs are sold in Istanbul but those of Turkish origin come in a particularly wide range of attractive colours. Most of the carpets and kilims offered for sale will be new or almost new: antique rugs are rarer and far more expensive.



Wool is the usual material for making a rug, although some carpets are made with silk

Weaving a Carpet Wool for rugs is washed, carded, spun and dyed before it is woven. Weaving is a cottage industry in Turkey; the women weave in winter leaving the summer months for farming duties.

### RUG-MAKING AREAS OF WESTERN TURKEY

The weaving industry in Turkey is concentrated into several areas of production, listed below. Rug designs are traditional to their tribal origins, resulting in a wide range of designs and enabling the skilled buyer to identify the area of origin.

# CARPETS

- 1 Hereke
- ② Çanakkale
- 3 Ayvacık
- 4 Bergama
- S Yuntdağ
- 6 Balıkesir
- Sındırgı
- (8) Milas
- Antalya
- ① Isparta



# KILIMS

- Denizli
- 12 Uşak

# CARPETS AND KILIMS

(B) Konva

A carpet may be machinemad