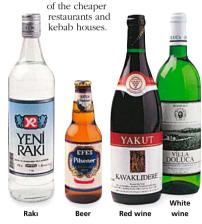

lty liquid yoghurt. Boza, made from bulgur wheat,



ine suyu

Ayran

is another local drink to sample (*see p92*). There is always a variety of refreshing fruit and vegetable juices available. They include cherry juice (*viṣne suyu*), turnip juice (*ṣalgam suyu*) and *ṣɪra*, a juice made from fermented grapes.

# ALCOHOLIC DRINKS

The national alcoholic drink in Turkey is rakı – "lion's milk" – a clear, anise-flavoured spirit, which turns cloudy when water is added. It is drunk with fish and mezes. The Turkish wine industry produces some good reds and whites, served in many restaurants. Doluca and Kavaklıdere are two of the leading brands. Foreign and imported wines are widely available at high prices. Turkey's own Efes Pilsen beer is widely sold. Note that alcohol is not served in some



# **COFFEE AND TEA**

Turkish coffee (kabve) is dark and strong and is ordered according to the amount of sugar required: az (little), orta (medium), or cok sekerli (a lot). You may have to ask for it especially, as some restaurants may give you instant coffee. The ubiquitous drink is tea (çay). It is served with sugar but without milk, and in a small, tulip-shaped glass. Apple (elma), is the most popular flavour, but there are also linden

Traditional samovar for tea

(*iblamur*), rosehip (*kuşburnu*) and mint (*nane*) teas.



# Turkish coffee

is a very strong drink and an acquired taste for most people.







# Choosing a Restaurant

The restaurants in this guide have been selected for their good value, exceptional food, or interesting location. These listings highlight some of the