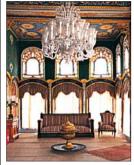

#### OTTOMAN INTERIORS

The interiors that can be visited in Istanbul run the gamut from the classical Ottoman styling of the older parts of **Topkapi Palace** to extravagant Europeaninspired 19th-century decor. In the latter category, the huge **Dolmabahçe Palace** set the style. It was decorated with Bohemian glass and Hereke carpets and has an

The opulent Süfera Salon in Dolmabahce Palace

ornate central stairway fashioned of crystal and brass. The Pavilion of the Linden Tree and the Rococo Küçüksu Palace, although more intimate in scale, are equally lavish in their interior style.