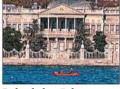

#### Dolmabahçe Palace

This opulent 19th-century palace is home to such marvels as 2-m (7-ft) high vases, a crystal staircase and an alabaster bathroom.

treasury contains a

myriad of precious objects such as jewel-encrusted thrones and this ornate ceremonial canteen. Beylerbeyi Palace

Adorning one of the principal atriums of this 19th-century imperial summer palace is this elegant marble fountain. The palace was built to entertain visiting foreign dignitaries.

0 metres 750 0 yards 750