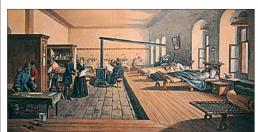

Museum, along with a cannon, captured by the Turks during their European campaigns. There

is a smaller selection of weaponry in the armoury of **Topkapi Palace**. The **Florence Nightingale Museum** (in the

Costume from

Topkapı Palace

Selimiye Barracks on the Asian Side) commemorates the work of the nurse during the Crimean War. It also has some interesting military exhibits