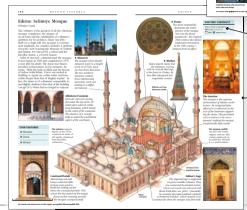

#### Süleymaniye Mosque

Sinan, the greatest Ottoman imperial architect, built this mosque in bonour of his patron, Süleyman the Magnificent (see p26). He placed ablution taps in the side arches of the mosque to serve a large number of worshippers (see pp90-91).

Overview of the Süleymaniye Mosque complex

#### **INSIDE A MOSQUE**

Visitors will experience a soaring sense of space on entering the prayer hall of one of Istanbul's great mosques. Islam forbids images of living things (human or animal) inside a mosque, so there are never any statues or figurative paintings; but the geometric and abstract architectural details of the interior can be exquisite. Men and women pray separately. Women often use a screened off area or a balcony.

The müezzin mahfili is a raised platform found in large mosques. The muezzin (mosque official) stands on this when chanting responses to the prayers of the imam (bead of the mosque).

The mihrab, an ornate niche in the wall, marks the direction of Mecca. The prayer hall is laid out so that most peoble can see it.

The minbar is a lofty pulpit to the right of the mibrab. This is used by the imam when he delivers the Friday sermon (khutba).