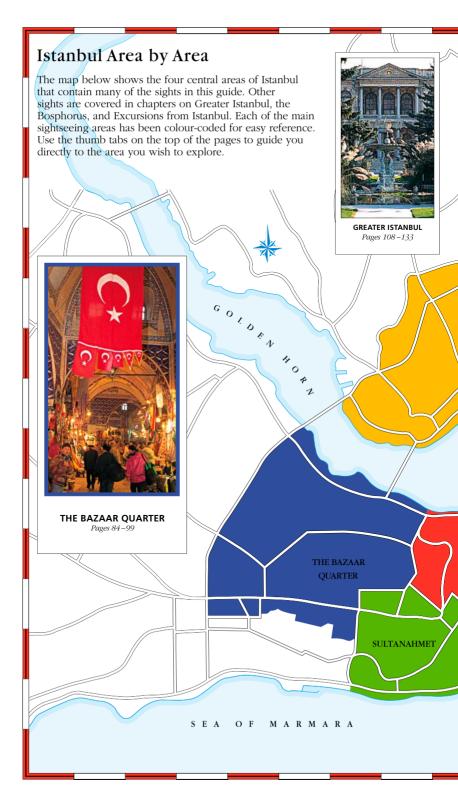

## ISTANBUL AREA MAP

The coloured areas shown on this map (see inside front cover) are the four main sightseeing areas used in this guide. Each is covered in a full chapter in Istanbul Area by Area (pp48-107). They are highlighted on other maps throughout the book. In Istanbul at a Glance (see pp34-43), they help you to locate the top sights. The introduction to the Street Finder (see pp246-263) shows on which detailed street map you will find each area.

#### Introductory . text gives an overview of the main sights in the Greater Istanbul area.

A map of the city shows Greater Istanbul and the areas covered in the chapter's subdivisions.

# Introduction to Greater Istanbul

Greater Istanbul has its own introduction, outlining what the city suburbs have to offer the sightseer. It is divided into five districts, shown on a map.

Practical information is provided in an information block. The key to the symbols used is on the back flap.

# Introduction to Greater Istanbul areas

An introduction places the area in its historical context and provides a map showing the numbered sights.

The Visitors' Checklist provides detailed practical information.

These are given two or more full pages. Historic buildings are dissected to

The major sights

reveal their interiors. Where necessary, sights are colourcoded to help you locate the most interesting areas.