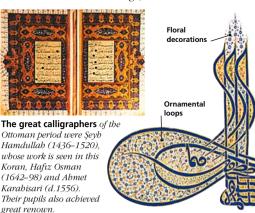

OTTOMAN EMPIRE

Maximum extent (1566)

reign was a time of great artistic and architectural achievements. The architect Sinan (see p91) designed many mosques and other great buildings in the city, while the Ottoman arts of ceramics (see p161) and calligraphy (see p95) also flourished.

#### CALLIGRAPHY

In the days before the printed word, Ottoman calligraphy (see p95) developed into a highly skilled artform, widely used both to ornament religious texts and legal documents and decrees. The Museum of Calligraphy mounts a continuous series of temporary exhibitions. Early Koranic calligraphy can be viewed in Topkapı Palace, the Museum of Turkish and Islamic Arts and the Sakıp Sabancı Museum (see b141).