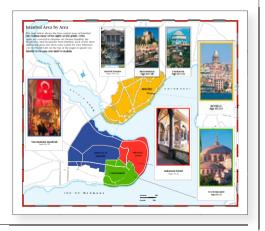

# ISTANBUL AT A GLANCE

visiting in Istanbul are described in the Area by Area section of this book, which covers the sights of central Istanbul as well as those a short way out of the city centre. They range from mosques, churches. palaces and museums to bazaars. Turkish baths and parks. For a breathtaking view across Istanbul, you can

ore than 100 places worth climb the Galata Tower (see p105), or take a ride on a ferry (see pp242-3) to the city's Asian shore. A selection of the sights you should not miss is given below. If you are short of time you will probably want to concentrate on the most famous monuments, namely Topkapı Palace, Haghia Sophia and the Blue Mosque which are all located conveniently close to each other.

#### ISTANBUL'S TOP TEN SIGHTS

Topkapı Palace See pp54-7

Blue Mosque

See pp 78-9

Dolmabahce Palace See pp128-9

Archaeological Museum See pp62-5

Haghia Sophia See pp72-5

See p76

The Bosphorus Trip See pp144-9

Grand Bazaar See pp98-9

Church of St Saviour in Chora See pp118-19