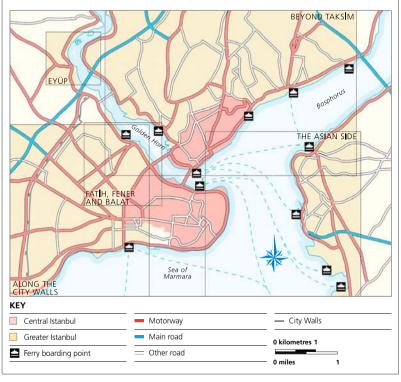

# Central Istanbul

Shoe shine man outside the New Mosque

This guide divides central Istanbul into four distinct areas, each with its own chapter.
Three areas lie on the southern side of the Golden Horn. Seraglio Point is a raised promontory on which stands the

sumptuous Topkapi Palace. Two architectural masterpieces, Haghia Sophia and the Blue Mosque, dominate the area of Sultanahmet. The pace of life is quite different in the Bazaar Quarter, a maze of narrow streets filled with frenetic commerce. North of the Golden Horn is Beyoğlu, which for centuries was the preferred place of residence of Istanbul's foreign communities, and is still markedly cosmopolitan in atmosphere.