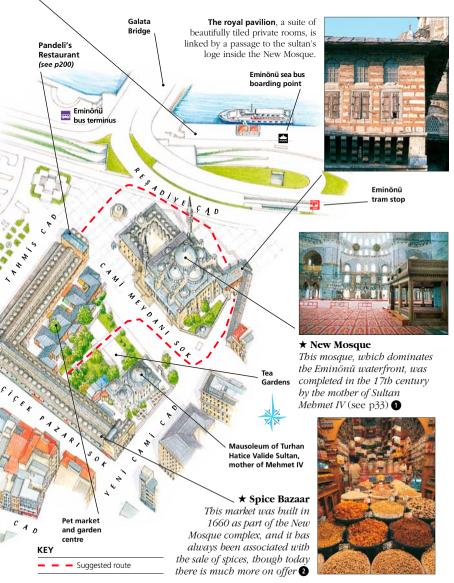

#### Morning

The Spice Bazaar (see p88) is a riot of colour, stalls and smells, where you can buy any number of exotic foodstuffs, including handmade Turkish delight and creamy goats' cheese. From here, head up to the bustling Grand Bazaar (see pp98-9), a labyrinthine Ottoman shopping complex housing thousands of leather, rug, ceramics and iewellery shops. Prices are inflated and price tags often absent altogether so remember to bargain. All this shopping is bound to whet your appetite, so head for the waterfront