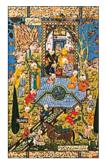

### BAYRAM RECEPTION (c.1800)

In this painting by Konstantin Kapidagi, Selim III (1789-1807, see p30) presides over a parade of high-ranking officials during the celebration of a religious festival (see p47) at Topkapı Palace.