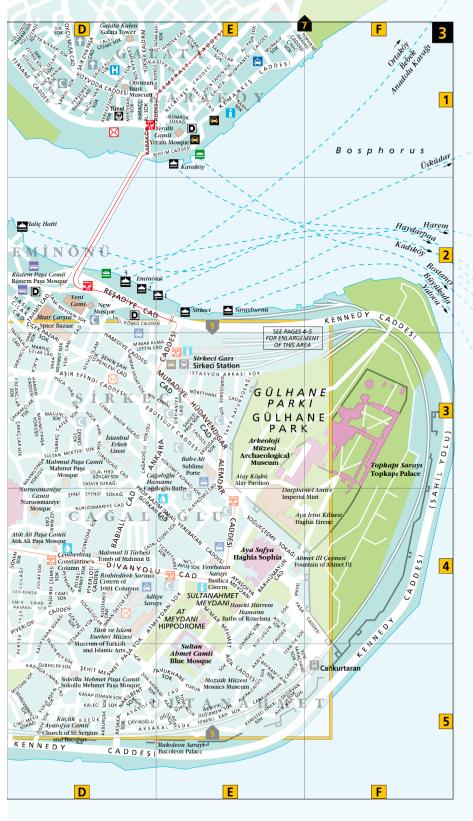

## ISTANBUL AREA MAP

The coloured areas shown on this map (see inside front cover) are the four main sightseeing areas used in this guide. Each is covered in a full chapter in Istanbul Area by Area (pp48-107). They are highlighted on other maps throughout the book. In Istanbul at a Glance (see pp34-43), they help you to locate the top sights. The introduction to the Street Finder (see pp246-263) shows on which detailed street map you will find each area.