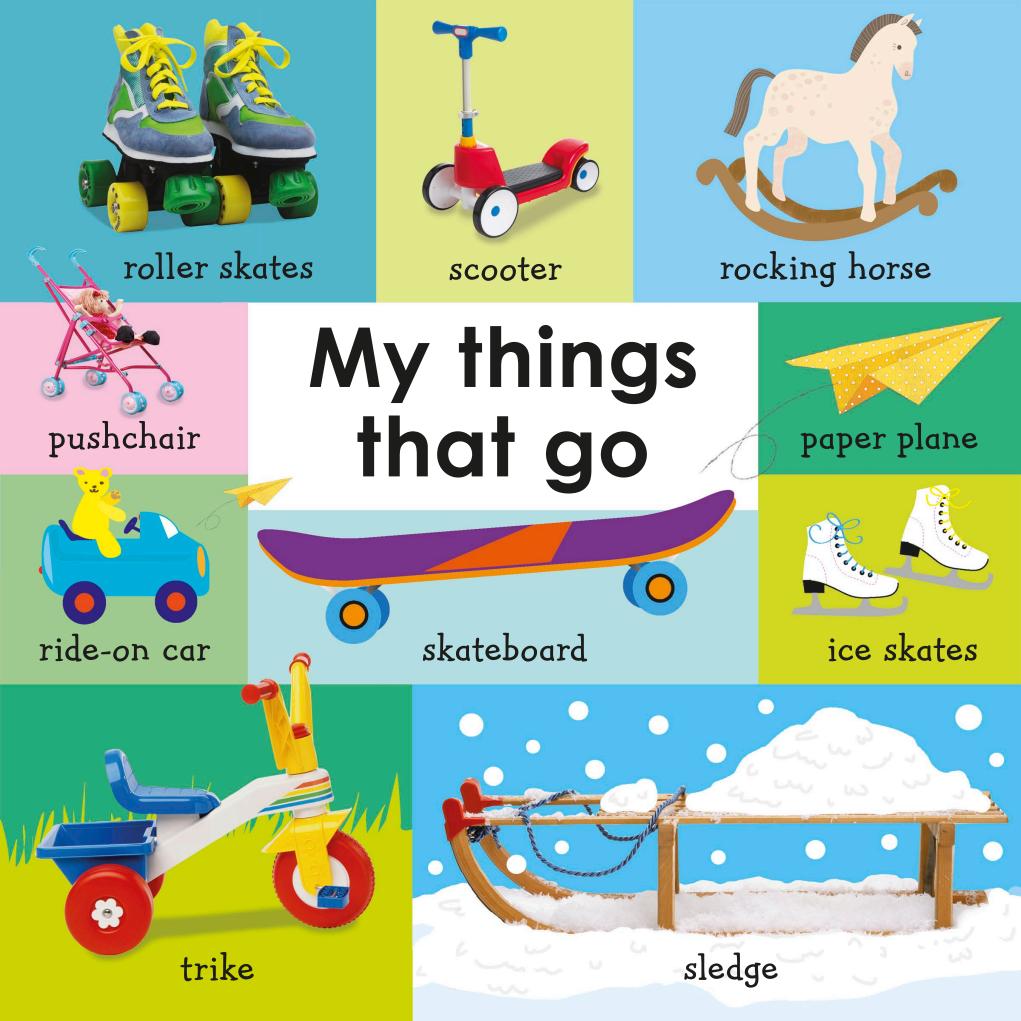

ific trucks





concrete mixer truck



rubbish truck



tow truck

truck pushing a snowplough





farm truck





## Tremendous tractors



tractor pulling a plough

tractor pushing a harrow



and pulling a seed drill



eight-wheeled tractor

### To the rescue



lifeboat

00

rescue helicopter



police motorbike



9195

airport fire engine

police car



\_\_\_\_\_\_\_\_



# At the building site



dump truck

bulldozer



wheel loader



roller

### At the races



racing yachts



racing shell



racing car



#### Mega machines





car transporter

big rig



monster truck



aircraft carrier



crawler crane

# Vehicle colours









silver rocket



brown horse and cart









black inflatable boat







pink ice cream van





flying carpet

#### Make-believe