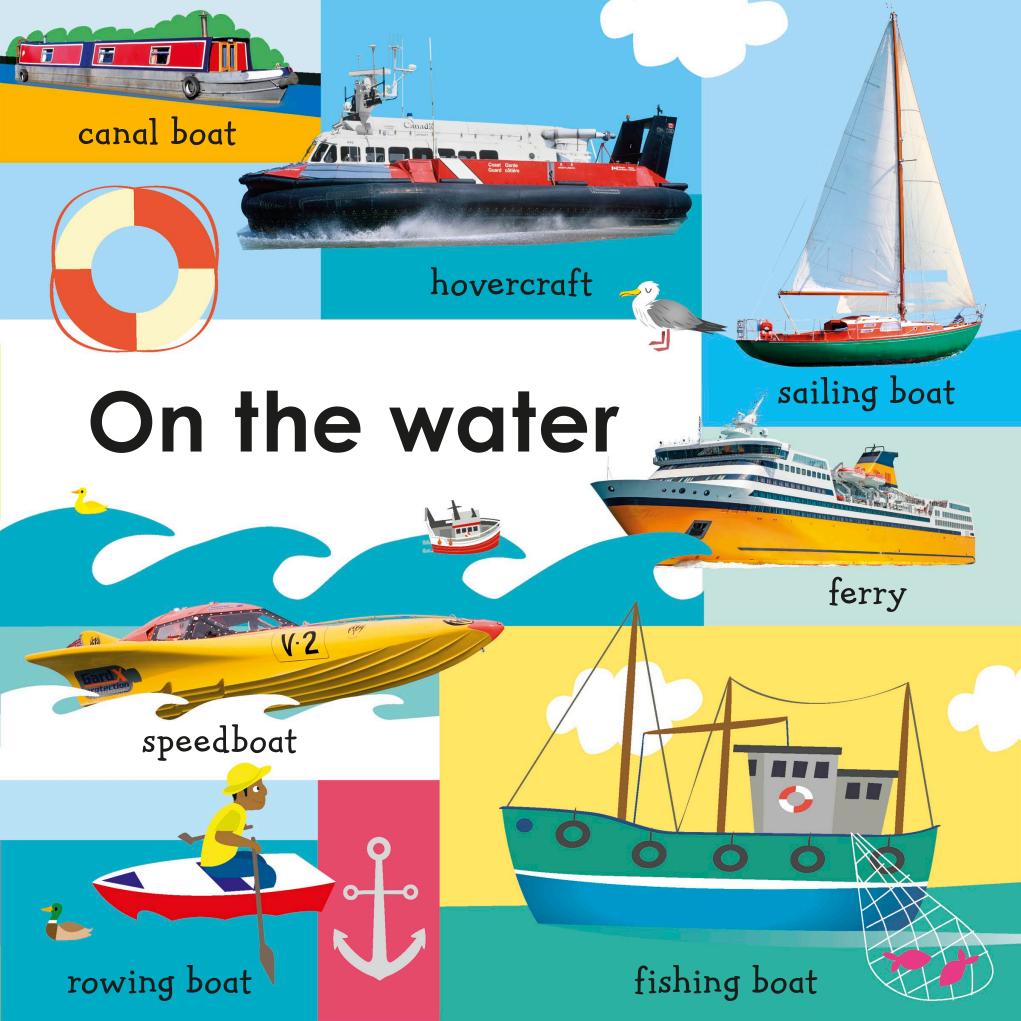

# Around town









bike

sports car









underground train







lorry

# Up in the air





stunt plane



hot-air balloon



seaplane



glider passenger plane



fighter plane







## Terrific trucks





concrete mixer truck



rubbish truck



tow truck

truck pushing a snowplough





farm truck





## Tremendous tractors



tractor pulling a plough

tractor pushing a harrow



and pulling a seed drill



eight-wheeled tractor

### To the rescue



lifeboat

00

rescue helicopter



police motorbike



9195

airport fire engine

police car



\_\_\_\_\_\_\_\_



# At the building site



dump truck

bulldozer



wheel loader



roller

### At the races



racing yachts



racing shell



racing car



#### Mega machines





car transporter

big rig



monster truck



aircraft carrier



crawler crane

# Vehicle colours









silver rocket



brown horse and cart









black inflatable boat







pink ice cream van





flying carpet

#### Make-believe