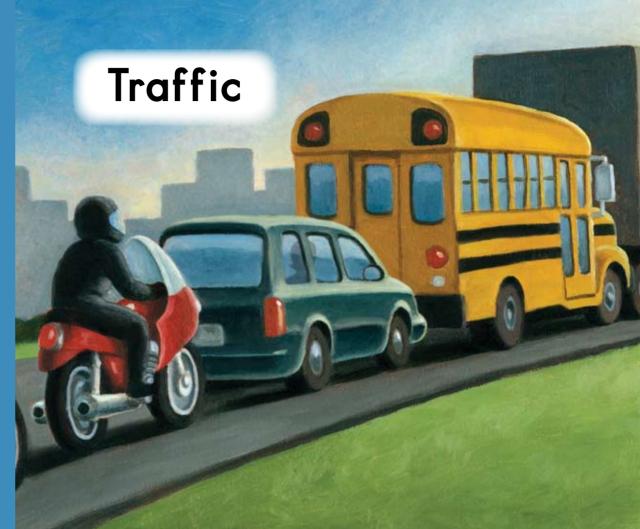

## **Traffic**

Look at the bike.

Look at the motorcycle.

Look at the van.

Look at the bus.

Look at the truck.

Look at the car.