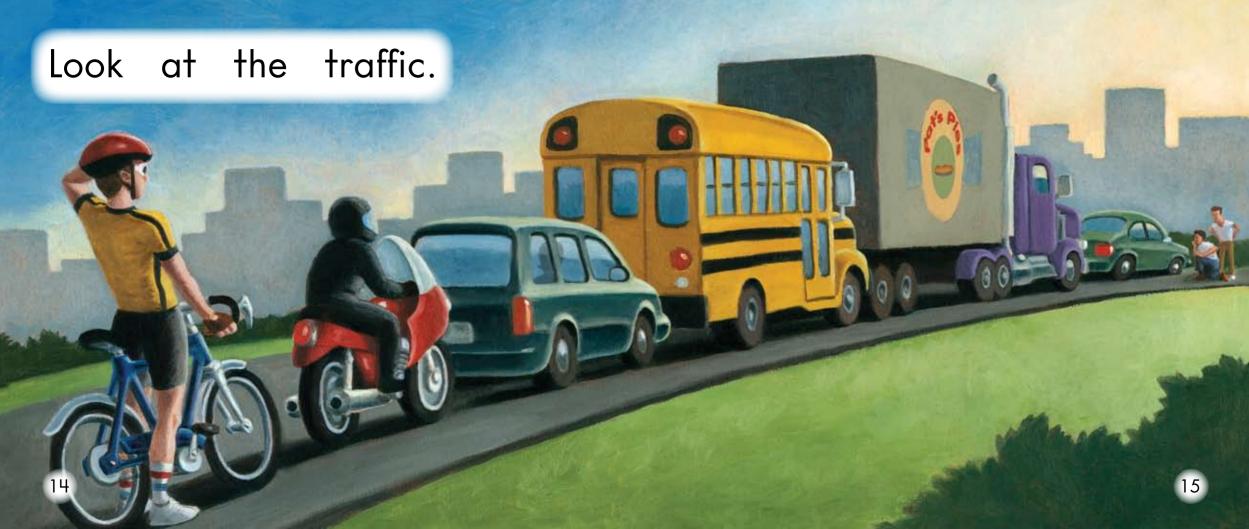

## **Traffic**

Look at the bike.

Look at the motorcycle.

Look at the van.

Look at the bus.

Look at the truck.

Look at the car.