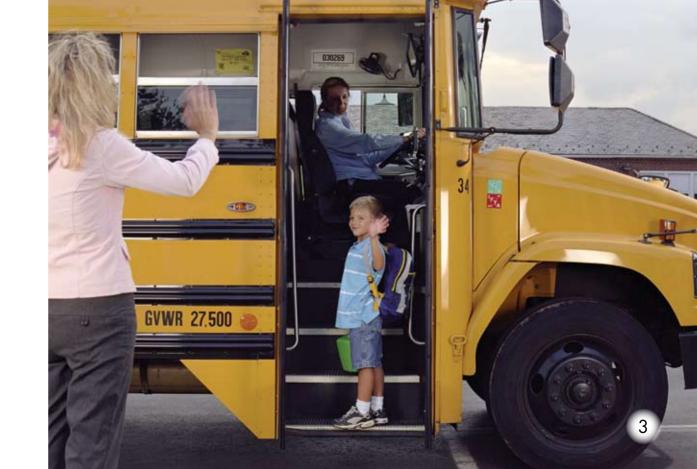

## Going to School

Look at me.

I go to school
on the bus.

Look at me.

I go to school
in a car.

Look at me.

I go to school
on the train.

I go to school on a bike.
Look at me.