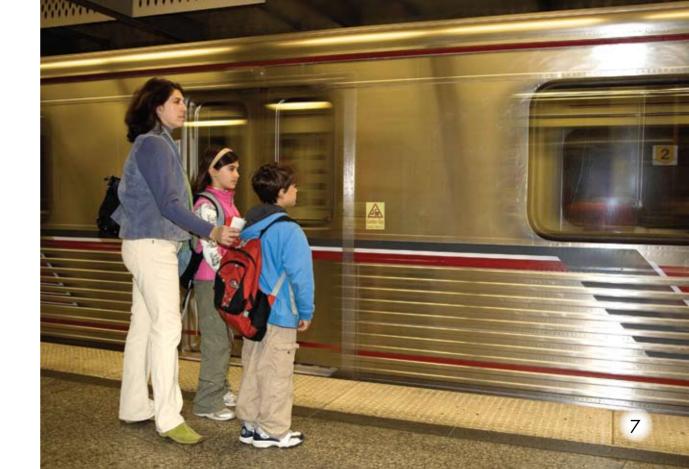

## Going to School

Look at me.

I go to school
on the bus.

Look at me.

I go to school
in a car.

Look at me.

I go to school
on the train.

I go to school on a bike.
Look at me.