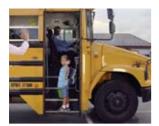

## Going to School

Look at me.

I go to school
on the bus.

Look at me.

I go to school
in a car.

Look at me.

I go to school
on the train.

I go to school on a bike.
Look at me.