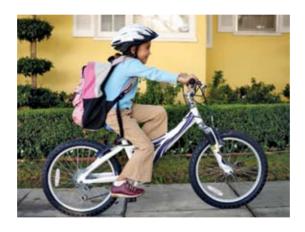

## Going to School

Look at me.

I go to school
on the bus.

Look at me.

I go to school
in a car.

Look at me.

I go to school
on the train.

I go to school on a bike.
Look at me.