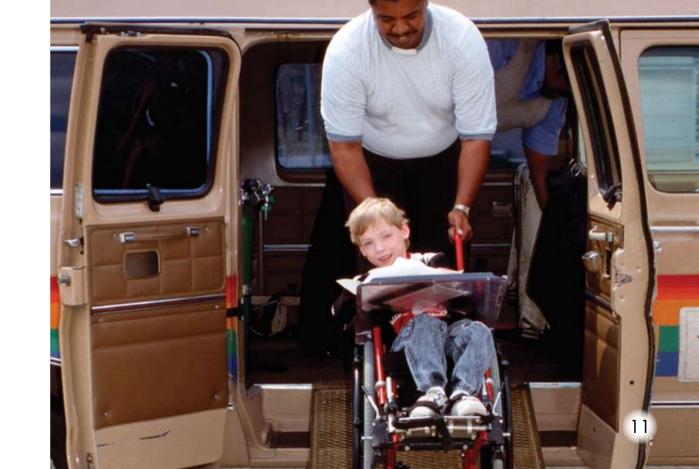

Look at me.
I go to school

in a van.

Look at me.
I go to school
on the boat.

I go to school in a truck.
Look at me.

bus

car

train

bike