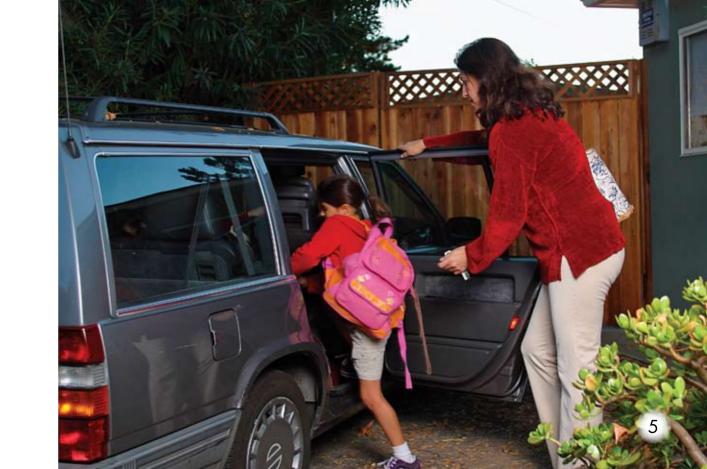

## Going to School

Look at me.

I go to school
on the bus.

Look at me.

I go to school
in a car.

Look at me.

I go to school
on the train.

I go to school on a bike.
Look at me.