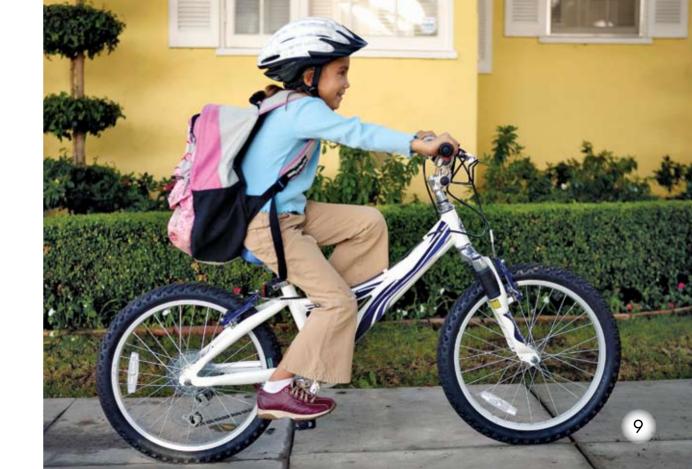

## Going to School

Look at me.

I go to school
on the bus.

Look at me.

I go to school
in a car.

Look at me.

I go to school
on the train.

I go to school on a bike.
Look at me.