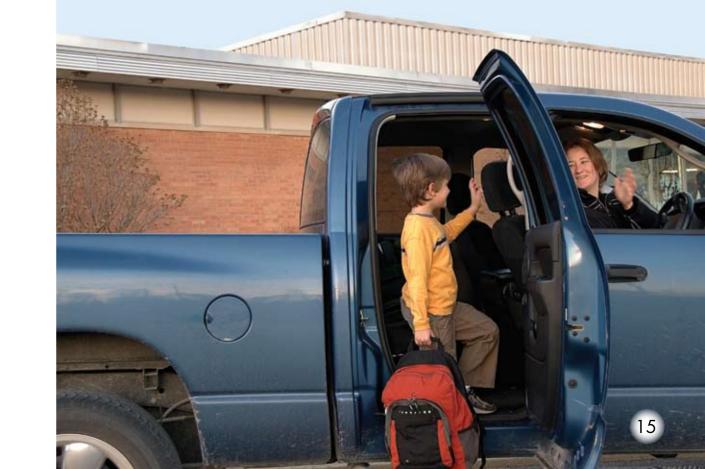

Look at me.
I go to school

in a van.

Look at me.
I go to school
on the boat.

I go to school in a truck.
Look at me.

bus

car

train

bike