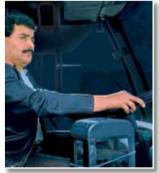

# Night Workers

by Michael Christopher

Some people work in the day.

Some people work at night.

Day

**Night** 

2

This worker
drives a truck at night.
He fixes the roads
at night.

This worker drives a truck at night. He is a night worker. He picks up food in his truck. Then he drives his truck to stores.

This night worker
drives a police car.
He is a police officer.
He helps keep people safe
at night.