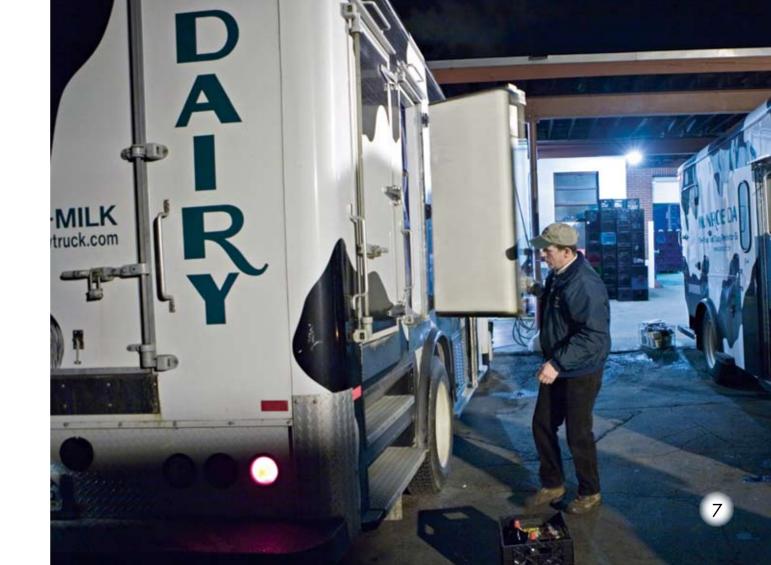

This worker drives a truck at night. He is a night worker. He picks up food in his truck. Then he drives his truck to stores.

This night worker
drives a police car.
He is a police officer.
He helps keep people safe
at night.