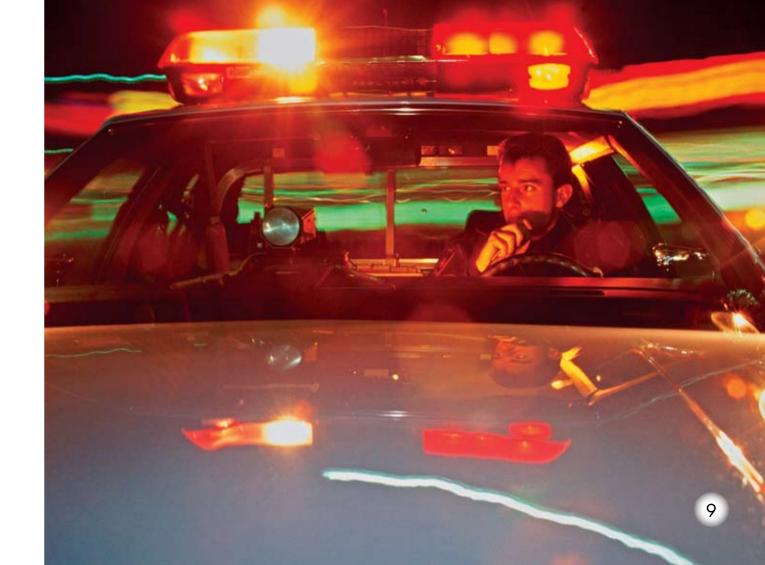

This worker drives a truck at night. He is a night worker. He picks up food in his truck. Then he drives his truck to stores.

This night worker
drives a police car.
He is a police officer.
He helps keep people safe
at night.