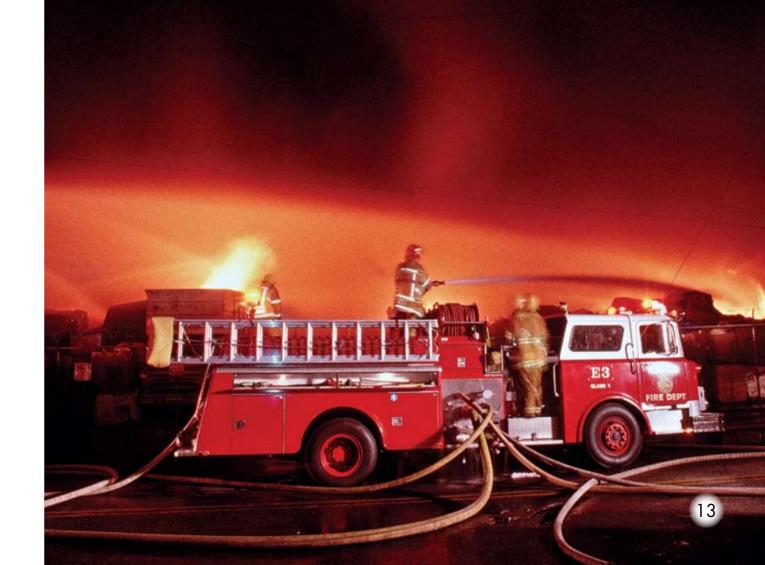

This worker works at night, too. She is a nurse. The nurse takes care of sick people at night.

This worker is a firefighter.

She is a night worker.

She helps people
put out fires
at night.

This night worker is a bus driver.