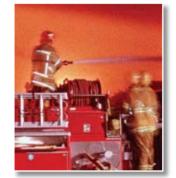

This worker works at night, too. She is a nurse. The nurse takes care of sick people at night.

This worker is a firefighter.

She is a night worker.

She helps people
put out fires
at night.

This night worker is a bus driver.