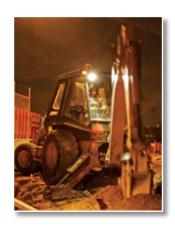

# Night Workers

by Michael Christopher

Some people work in the day.

Some people work at night.

Day

**Night** 

2

This worker
drives a truck at night.
He fixes the roads
at night.

This worker drives a truck at night. He is a night worker. He picks up food in his truck. Then he drives his truck to stores.

This night worker
drives a police car.
He is a police officer.
He helps keep people safe
at night.