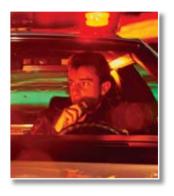

This worker drives a truck at night. He is a night worker. He picks up food in his truck. Then he drives his truck to stores.

This night worker
drives a police car.
He is a police officer.
He helps keep people safe
at night.