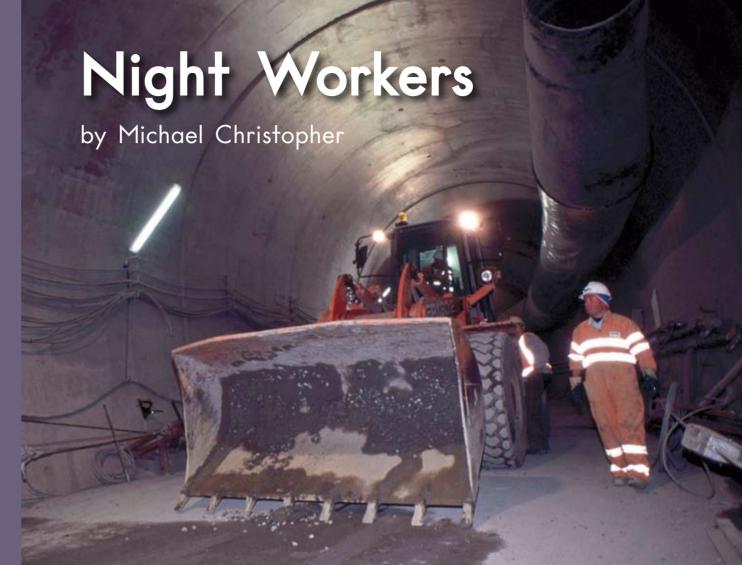

# Night Workers

by Michael Christopher

Some people work in the day.

Some people work at night.

Day

**Night** 

2

This worker
drives a truck at night.
He fixes the roads
at night.