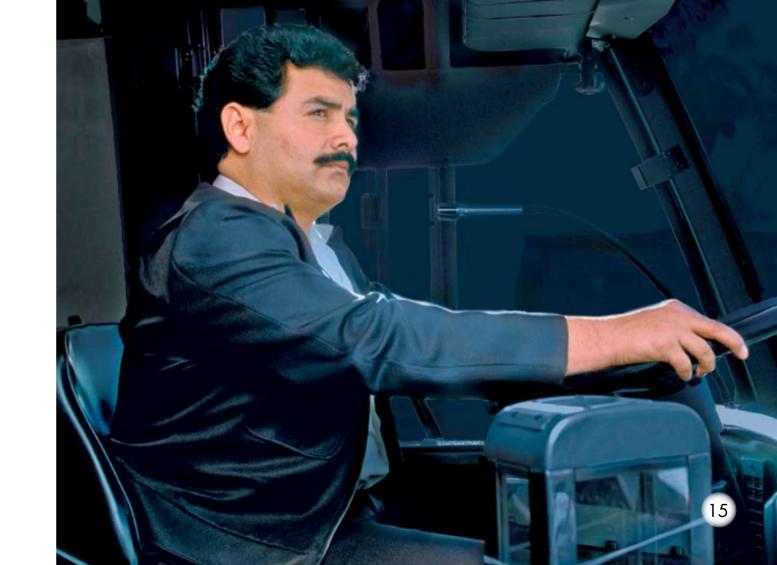

16 (bottom right) © Dana White/Photo Edit.

Printed in China
09 10 11 12 13 14 15 16 RRD 8 7 6 5 4 3 2 1

# Night Workers

by Michael Christopher



Some people work in the day.

Some people work at night.





Day

**Night** 

2

This worker
drives a truck at night.
He fixes the roads
at night.



This worker drives a truck at night. He is a night worker. He picks up food in his truck. Then he drives his truck to stores.



This night worker
drives a police car.
He is a police officer.
He helps keep people safe
at night.



This worker works at night, too. She is a nurse. The nurse takes care of sick people at night.



This worker is a firefighter.

She is a night worker.

She helps people
put out fires
at night.



This night worker is a bus driver.

He takes people to work at night.



## Night Workers