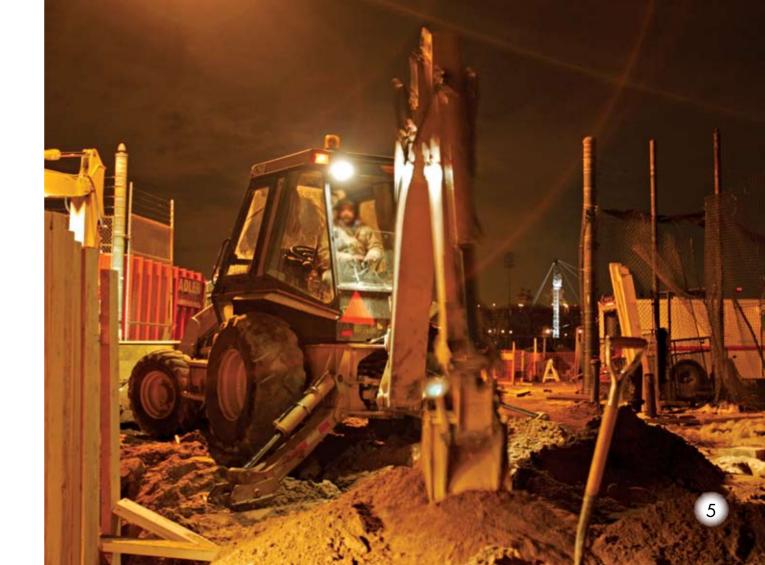

# Night Workers

by Michael Christopher

Some people work in the day.

Some people work at night.

Day

**Night** 

2

This worker
drives a truck at night.
He fixes the roads
at night.