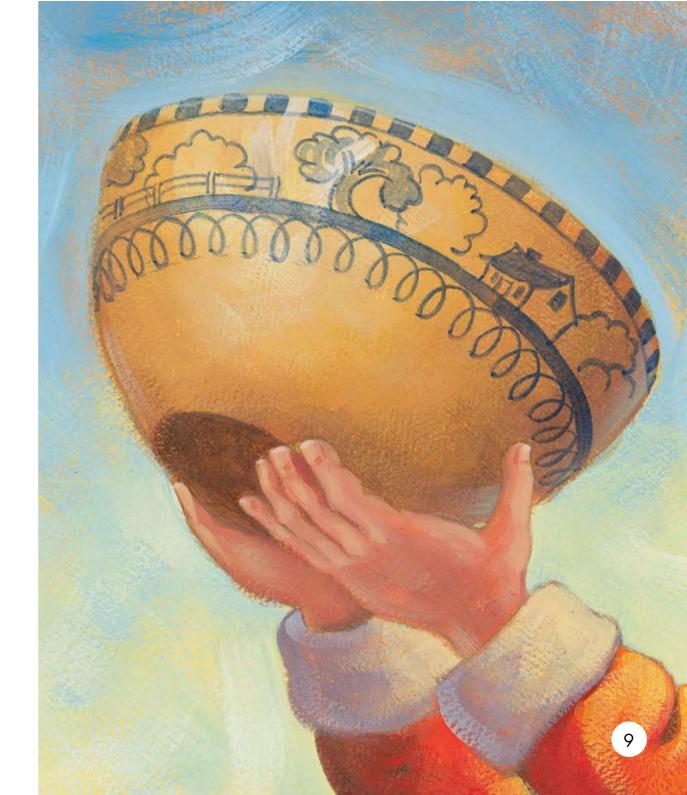

# So Big!

Look at my hat. My hat is big.

Look at my coat. My coat is big.

Look at my bag. My bag is big.

Look at my bowl. My bowl is big.

Look at my spoon. My spoon is big.

Look at my book. My book is big.

Look at my chair. My chair is big.