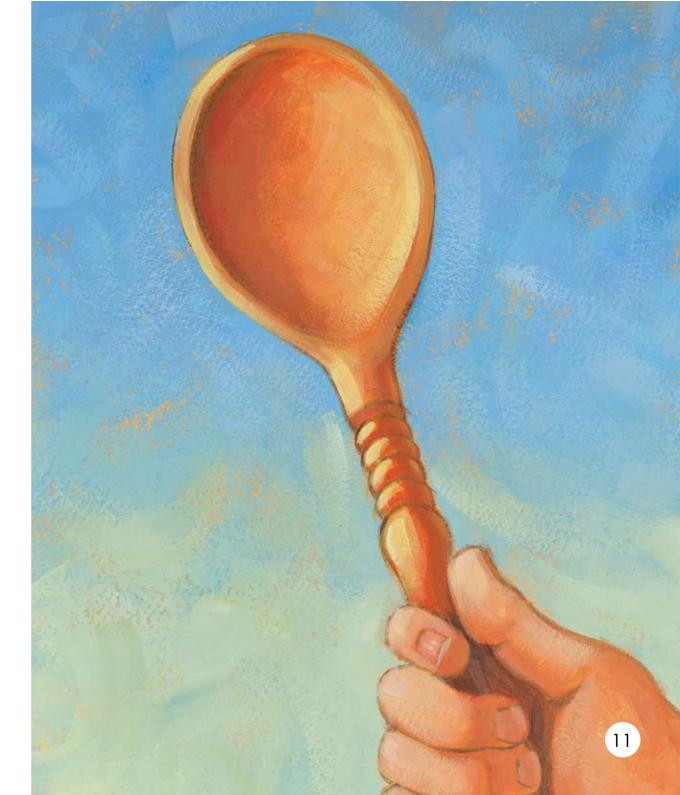

# So Big!

Look at my hat. My hat is big.

Look at my coat. My coat is big.

Look at my bag. My bag is big.

Look at my bowl. My bowl is big.

Look at my spoon. My spoon is big.

Look at my book. My book is big.

Look at my chair. My chair is big.