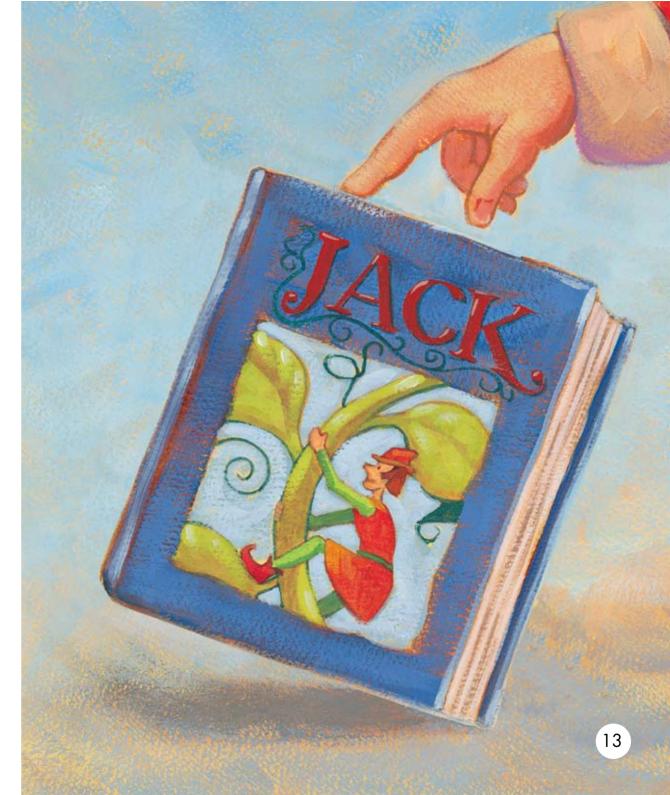

# So Big!

Look at my hat. My hat is big.

Look at my coat. My coat is big.

Look at my bag. My bag is big.

Look at my bowl. My bowl is big.

Look at my spoon. My spoon is big.

Look at my book. My book is big.

Look at my chair. My chair is big.