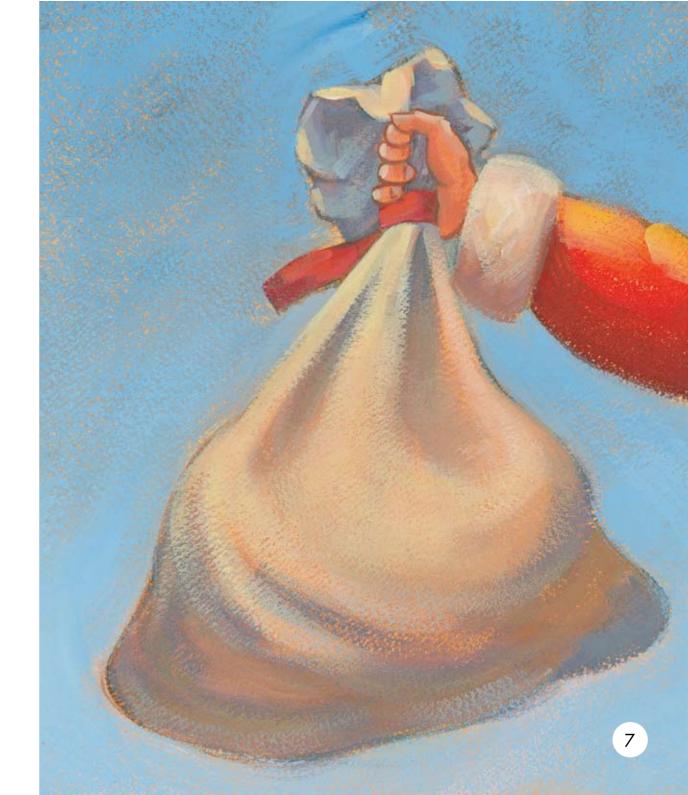

# So Big!

Look at my hat. My hat is big.

Look at my coat. My coat is big.

Look at my bag. My bag is big.

Look at my bowl. My bowl is big.

Look at my spoon. My spoon is big.

Look at my book. My book is big.

Look at my chair. My chair is big.