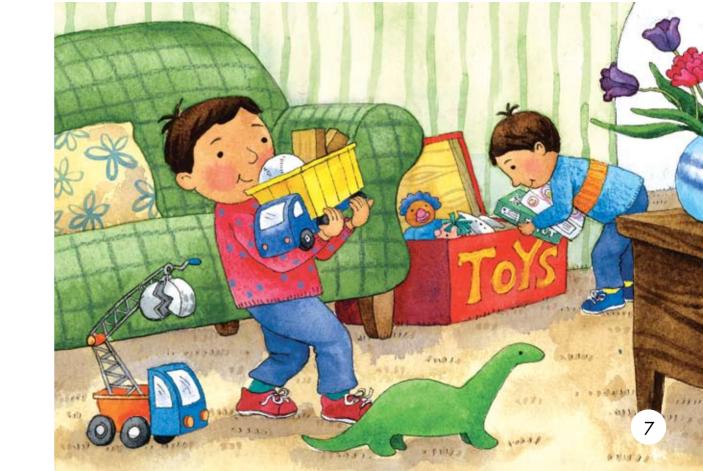

## Helping

by Dana Samuels illustrated by Maggie Smith

Look at us!
We can help
make the beds.

Look at us!
We can help
pick up the books.

Look at us!
We can help
pick up the toys.

We can help feed the cat.

Look at us!