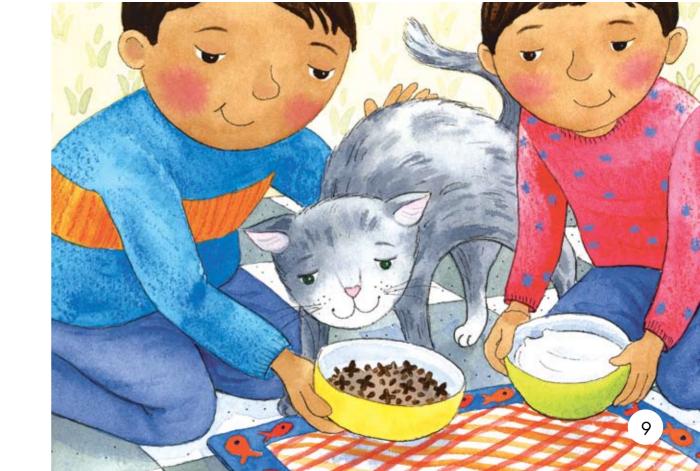

## Helping

by Dana Samuels illustrated by Maggie Smith

Look at us!
We can help
make the beds.

Look at us!
We can help
pick up the books.

Look at us!
We can help
pick up the toys.

We can help feed the cat.

Look at us!